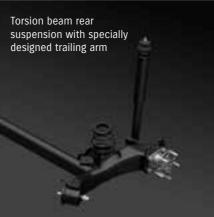

#### HANDLING AND TRACTION

The Swift Sport's HEARTECT Platform features a high-rigidity frame to enhance collision safety and heighten driving performance, while its light 970kg weight advances driving stability. Monroe® front struts and rear shock absorbers were adopted for the suspension system, while the stabiliser was exclusively adapted for better axle support.

The coil spring tuning strikes an optimal balance between flexibility of movement and high roll stiffness without excessively increasing the compressibility of the spring. All in all, the new Swift strikes an outstanding balance between exhilarating manoeuvrability and road holding performance. 16-inch thin-spoke polished alloy wheels complete the car's sharp styling.