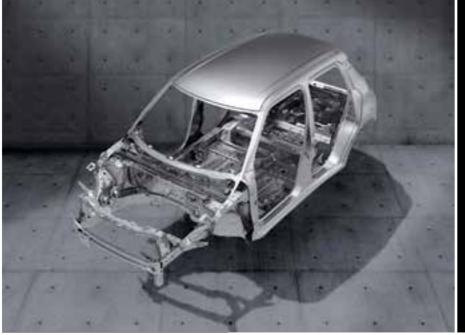

### TOTAL EFFECTIVE CONTROL TECHNOLOGY (TECT) BODY

Thanks to the new-generation platform, the impactabsorbing TECT body has evolved to absorb and disperse the energy of impact away from passengers in the event of an unavoidable collision. Extensive use of high-tensile steel makes the body especially strong and light.