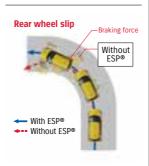

#### **ESP® (ELECTRONIC STABILITY PROGRAMME)**

If the ESP® detects wheel slipping, for instance, when the driver turns the steering wheel sharply and/or the road is slippery, it automatically effects control over the engine torque and brakes to suppress the wheel slip and help the driver stay in directional control.