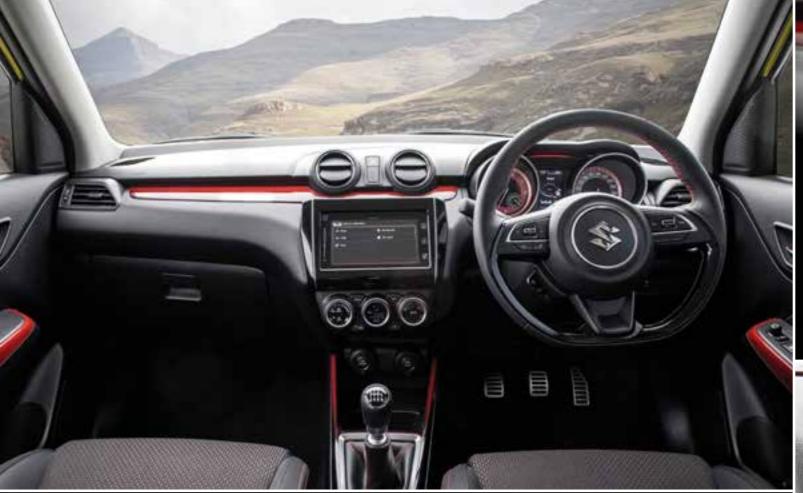

SWIFT

There's only one way to drive the Swift Sport.

You've gotta OWN IT.

Inside the Swift Sport, the accent colours cross from red to black. The meter cluster comes with a red tachometer and a dark silver speedometer. A dimpled D-shaped steering wheel and stainless-steel pedals add to the vehicle's ultimate sportiness.

A 4.2-inch colour display in the centre shows the oil temperature and boost gauge graphics. The "Sport" logo is embossed on the semi-bucket seats which provide plenty of lateral support, especially when you're making a high-speed turn.