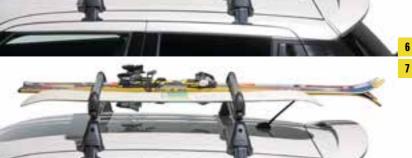

# **TRANSPORT**

- 1 | Multi-roof rack <sup>1</sup> Own weight: 4.6kg Part No. 78901-53R00-000
- 2 | Roof box 12 "Certo 410" - own weight: 14.5kg Part No. 990E0-62R43-000 "Certo 460" - own weight: 17.5kg Part No. 990E0-59J43-000
- 3 | Roof rack storage bag Part No. 990E0-79J91-000
- Bicycle carrier "Giro AF" 12
  Own weight: 2.9kg
  Part No. 990E0-59J20-000
- 5 | Bicycle carrier "Giro Speed" 12
  Own weight: 2.5kg
  Part No. 990E0-59J21-000
- 6 | Ski carrier "McKinley" 12 Own weight: 2.0kg Part No. 99000-990YT-106
- 7 | Ski carrier "Everest" 12 Own weight: 3.0kg Part No. 99000-990YT-107

<sup>&</sup>lt;sup>1</sup> Vehicle image shows Swift

Only in combination with multi-roof rack 78901-53R00-000. Maximum roof load is 30kg.