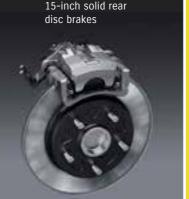

#### **BRAKING PERFORMANCE**

With great power comes great responsibility, which is why the new Swift Sport employs 16-inch ventilated front disc brakes and 15-inch solid rear disc brakes to complement ABS and EBD braking technology.