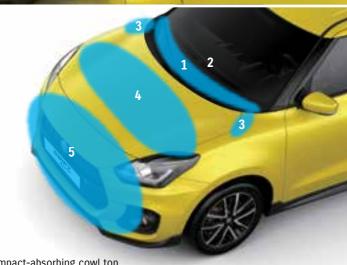

#### **INJURY MITIGATION FOR PEDESTRIANS**

In the unfortunate event of a collision with a pedestrian, impact-absorbing features in the bonnet, cowl top, wiper system and front bumper help minimise pedestrian head and leg injury.

- 1. Impact-absorbing cowl top
- 2. Impact-absorbing wiper system 3. Impact-absorbing bonnet hinges
- 4. Impact-absorbing bonnet
- 5. Impact-absorbing bumper