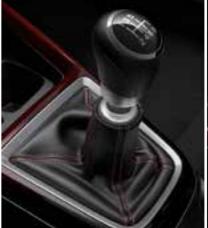

# SIX-SPEED MANUAL OR AUTOMATIC TRANSMISSION

The smooth-shifting six-speed manual transmission maximises the performance of the compact turbo engine. Shifting is sporty, with just the right resistance, thanks to short shift strokes and the adoption of a third-gear, double-cone synchroniser. Clutch operation is also enhanced through an optimised engagement point for better control in all driving conditions.