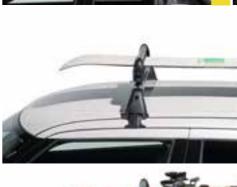

# **TRANSPORT**

- 1 | Multi-roof rack <sup>1</sup> Own weight: 4.6kg Part No. 78901-53R00-000
- 2 | Roof box 12 "Certo 410" - own weight: 14.5kg Part No. 990E0-62R43-000 "Certo 460" - own weight: 17.5kg Part No. 990E0-59J43-000
- 3 | Roof rack storage bag Part No. 990E0-79J91-000
- Bicycle carrier "Giro AF" 12
  Own weight: 2.9kg
  Part No. 990E0-59J20-000
- 5 | Bicycle carrier "Giro Speed" 12
  Own weight: 2.5kg
  Part No. 990E0-59J21-000
- 6 | Ski carrier "McKinley" 12 Own weight: 2.0kg Part No. 99000-990YT-106
- 7 | Ski carrier "Everest" 12 Own weight: 3.0kg Part No. 99000-990YT-107

<sup>&</sup>lt;sup>1</sup> Vehicle image shows Swift

Only in combination with multi-roof rack 78901-53R00-000. Maximum roof load is 30kg.