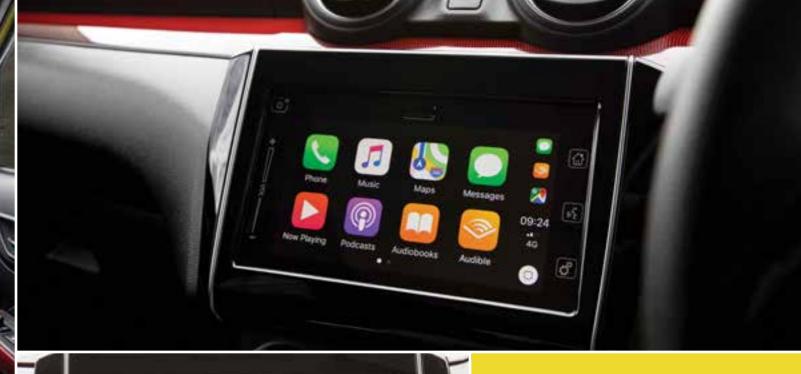

# 7" TOUCHSCREEN RADIO WITH SMARTPHONE INTEGRATION AND REVERSE CAMERA A high-contrast, 7-inch touchscreen radio late your connect your mobile

A high-contrast, 7-inch touchscreen radio lets you connect your mobile phone for seamless control using Apple Car Play or Android Auto.

The touchscreen system comes with reverse camera and allows for hands-free mobile use and wireless music enjoyment. Now you can catch up with friends and listen to your favourite playlist without taking your eyes off the road.