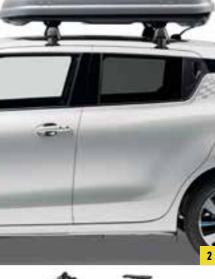

# **TRANSPORT**

- 1 | Multi-roof rack <sup>1</sup> Own weight: 4.6kg Part No. 78901-53R00-000
- 2 | Roof box 12 "Certo 410" - own weight: 14.5kg Part No. 990E0-62R43-000 "Certo 460" - own weight: 17.5kg Part No. 990E0-59J43-000
- 3 | Roof rack storage bag Part No. 990E0-79J91-000
- Bicycle carrier "Giro AF" 12
  Own weight: 2.9kg
  Part No. 990E0-59J20-000
- 5 | Bicycle carrier "Giro Speed" 12
  Own weight: 2.5kg
  Part No. 990E0-59J21-000
- 6 | Ski carrier "McKinley" 12 Own weight: 2.0kg Part No. 99000-990YT-106
- 7 | Ski carrier "Everest" 12 Own weight: 3.0kg Part No. 99000-990YT-107

<sup>&</sup>lt;sup>1</sup> Vehicle image shows Swift

Only in combination with multi-roof rack 78901-53R00-000. Maximum roof load is 30kg.