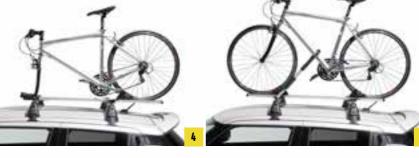

# **TRANSPORT**

- 1 | Multi-roof rack <sup>1</sup> Own weight: 4.6kg Part No. 78901-53R00-000
- 2 | Roof box 12 "Certo 410" - own weight: 14.5kg Part No. 990E0-62R43-000 "Certo 460" - own weight: 17.5kg Part No. 990E0-59J43-000
- 3 | Roof rack storage bag Part No. 990E0-79J91-000
- Bicycle carrier "Giro AF" 12
  Own weight: 2.9kg
  Part No. 990E0-59J20-000
- 5 | Bicycle carrier "Giro Speed" 12
  Own weight: 2.5kg
  Part No. 990E0-59J21-000
- 6 | Ski carrier "McKinley" 12 Own weight: 2.0kg Part No. 99000-990YT-106
- 7 | Ski carrier "Everest" 12 Own weight: 3.0kg Part No. 99000-990YT-107

<sup>&</sup>lt;sup>1</sup> Vehicle image shows Swift

Only in combination with multi-roof rack 78901-53R00-000. Maximum roof load is 30kg.