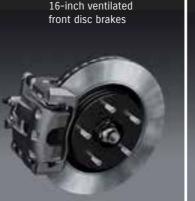

#### **BRAKING PERFORMANCE**

With great power comes great responsibility, which is why the new Swift Sport employs 16-inch ventilated front disc brakes and 15-inch solid rear disc brakes to complement ABS and EBD braking technology.