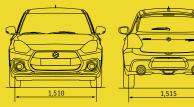

#### DIMENSIONS

| Overall length (mm)           | 3 890 |
|-------------------------------|-------|
| Overall width (mm)            | 1 735 |
| Overall height (mm)           | 1 495 |
| Wheelbase (mm)                | 2 450 |
| Minimum turning radius (m)    | 5.1   |
| Minimum ground clearance (mm) | 120   |

#### CHASSIS

| Steering Rack and pinion                      |                                          | Rack and pinion                   |
|-----------------------------------------------|------------------------------------------|-----------------------------------|
| Brakes                                        | Front                                    | Ventilated disc                   |
|                                               | Rear                                     | Disc                              |
| Suspension                                    | Front                                    | MacPherson strut with coil spring |
|                                               | Rear                                     | Torsion beam with coil spring     |
| Tyres and wheels tread (mm)                   | Front: 195/50R16 + polished alloy wheels | 1 510                             |
|                                               | Rear: 195/50R16 + polished alloy wheels  | 1 515                             |
| Spare tyre and wheel (for temporary use only) |                                          | T135/70R15 + steel wheel          |