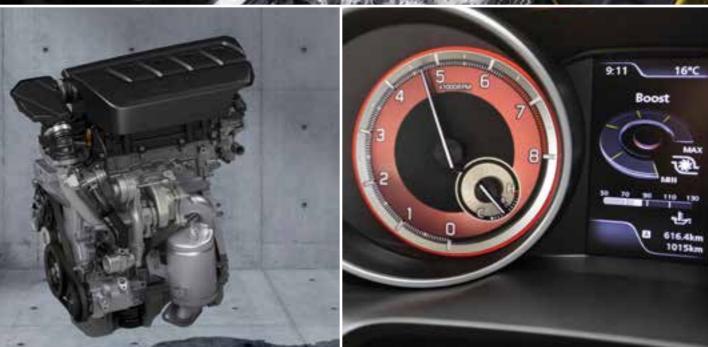

SWIFT

There's only one way to drive the Swift Sport.

You've gotta OWN IT.

Inside the Swift Sport, the accent colours cross from red to black. The meter cluster comes with a red tachometer and a dark silver speedometer. A dimpled D-shaped steering wheel and stainless-steel pedals add to the vehicle's ultimate sportiness.

A 4.2-inch colour display in the centre shows the oil temperature and boost gauge graphics. The "Sport" logo is embossed on the semi-bucket seats which provide plenty of lateral support, especially when you're making a high-speed turn.

# MAXIMUM 230NM TORQUE FROM 1.4 BOOSTERJET ENGINE

The Swift Sports boasts highly responsive acceleration thanks to the newly installed downsized turbo engine's powerful 230Nm torque. Choose between a smooth shifting six-speed manual transmission or a brisk accelerating six-speed automatic transmission.

## **1.4 BOOSTERJET ENGINE**

The third generation Swift Sport comes with a compact 1.4 BOOSTERJET direct injection turbo engine. The intercooled turbocharger forces pressurised air into cylinders and enables the engine to maximise torque in the low engine rev range, even at 2500rpm.

The wastegate valve controls turbo boost pressure by opening or closing the gate, dramatically quickening response and lowering fuel consumption. The direct injection system further enhances fuel efficiency by optimising control of the amount, timing and pressure of injected fuel. In addition, a short port intake manifold and exhaust manifold with integrated cylinder head, allow for a light, compact engine design and faster acceleration.