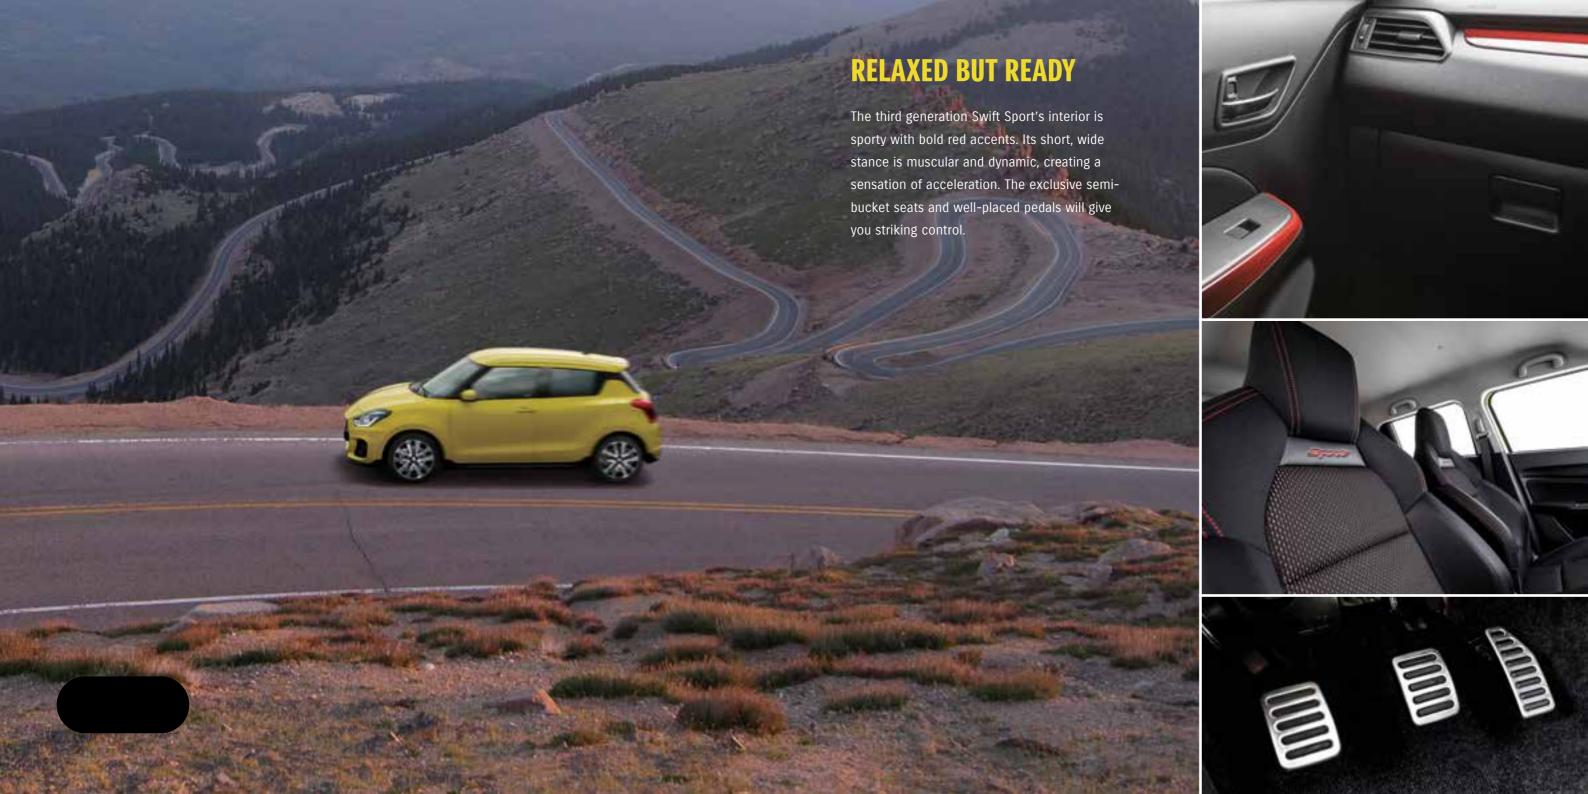

SWIFT

There's only one way to drive the Swift Sport.

You've gotta OWN IT.

Inside the Swift Sport, the accent colours cross from red to black. The meter cluster comes with a red tachometer and a dark silver speedometer. A dimpled D-shaped steering wheel and stainless-steel pedals add to the vehicle's ultimate sportiness.

A 4.2-inch colour display in the centre shows the oil temperature and boost gauge graphics. The "Sport" logo is embossed on the semi-bucket seats which provide plenty of lateral support, especially when you're making a high-speed turn.