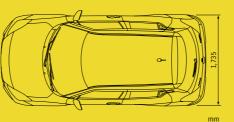

#### DIMENSIONS

| Overall length (mm)           | 3 890 |
|-------------------------------|-------|
| Overall width (mm)            | 1 735 |
| Overall height (mm)           | 1 495 |
| Wheelbase (mm)                | 2 450 |
| Minimum turning radius (m)    | 5.1   |
| Minimum ground clearance (mm) | 120   |