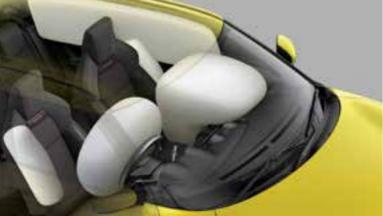

#### SIX AIRBAGS FOR COLLISION SAFETY

The new Swift Sport features standard SRS airbags for the driver and front passenger, side airbags that reduce impact on the chest in side collisions, and curtain airbags that reduce impact to the head.