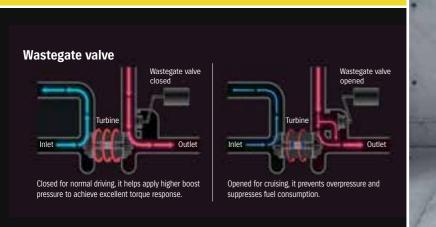

The wastegate valve controls turbo boost pressure by opening or closing the gate, dramatically quickening response and lowering fuel consumption. The direct injection system further enhances fuel efficiency by optimising control of the amount, timing and pressure of injected fuel. In addition, a short port intake manifold and exhaust manifold with integrated cylinder head, allow for a light, compact engine design and faster acceleration.