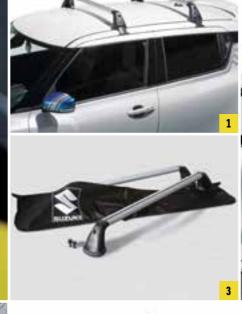

# **TRANSPORT**

- 1 | Multi-roof rack <sup>1</sup> Own weight: 4.6kg Part No. 78901-53R00-000
- 2 | Roof box 12 "Certo 410" - own weight: 14.5kg Part No. 990E0-62R43-000 "Certo 460" - own weight: 17.5kg Part No. 990E0-59J43-000
- 3 | Roof rack storage bag Part No. 990E0-79J91-000
- Bicycle carrier "Giro AF" 12
  Own weight: 2.9kg
  Part No. 990E0-59J20-000
- 5 | Bicycle carrier "Giro Speed" 12
  Own weight: 2.5kg
  Part No. 990E0-59J21-000
- 6 | Ski carrier "McKinley" 12 Own weight: 2.0kg Part No. 99000-990YT-106
- 7 | Ski carrier "Everest" 12 Own weight: 3.0kg Part No. 99000-990YT-107

<sup>&</sup>lt;sup>1</sup> Vehicle image shows Swift

Only in combination with multi-roof rack 78901-53R00-000. Maximum roof load is 30kg.