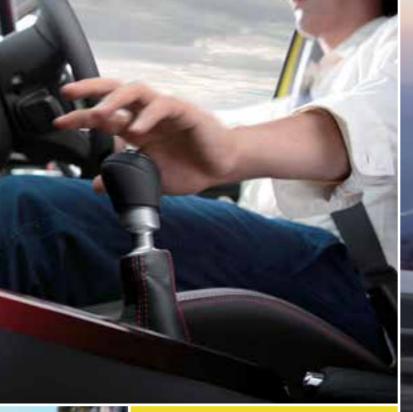

SWIFT

There's only one way to drive the Swift Sport.

You've gotta OWN IT.

Inside the Swift Sport, the accent colours cross from red to black. The meter cluster comes with a red tachometer and a dark silver speedometer. A dimpled D-shaped steering wheel and stainless-steel pedals add to the vehicle's ultimate sportiness.

# SIX-SPEED MANUAL OR AUTOMATIC TRANSMISSION

The smooth-shifting six-speed manual transmission maximises the performance of the compact turbo engine. Shifting is sporty, with just the right resistance, thanks to short shift strokes and the adoption of a third-gear, double-cone synchroniser. Clutch operation is also enhanced through an optimised engagement point for better control in all driving conditions.

The six-speed automatic transmission with optimised gear ratios enables brisk acceleration and sporty performance. Paddle shifters make shifting quick at your fingertips. Upshifting is prevented directly following accelerator pedal release so the car responds swiftly without knockdown the next time you press the pedal, such as when exiting a corner.