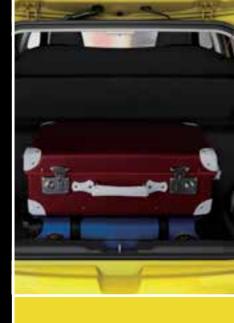

#### **SPACE TO GROW**

The new Swift Sport has 60/40 split folding rear seats to extend the versatility of the cabin and even accommodate very large loads. Several compartments are within reach, and a USB port near the smartphone tray is very practical over the long run.

#### CAPACITIES

| Seating capacity          |                                   | 5 persons |  |
|---------------------------|-----------------------------------|-----------|--|
| Fuel tank capacity        |                                   | 37ℓ       |  |
| Luggage capacity (litres) | Maximum volume (fixed rear seat)  | 918       |  |
|                           | Rear seatback folded (VDA method) | 556       |  |
|                           | Rear seatback raised (VDA method) | 242       |  |