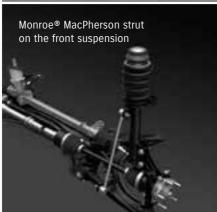

#### HANDLING AND TRACTION

The Swift Sport's HEARTECT Platform features a high-rigidity frame to enhance collision safety and heighten driving performance, while its light 970kg weight advances driving stability. Monroe® front struts and rear shock absorbers were adopted for the suspension system, while the stabiliser was exclusively adapted for better axle support.