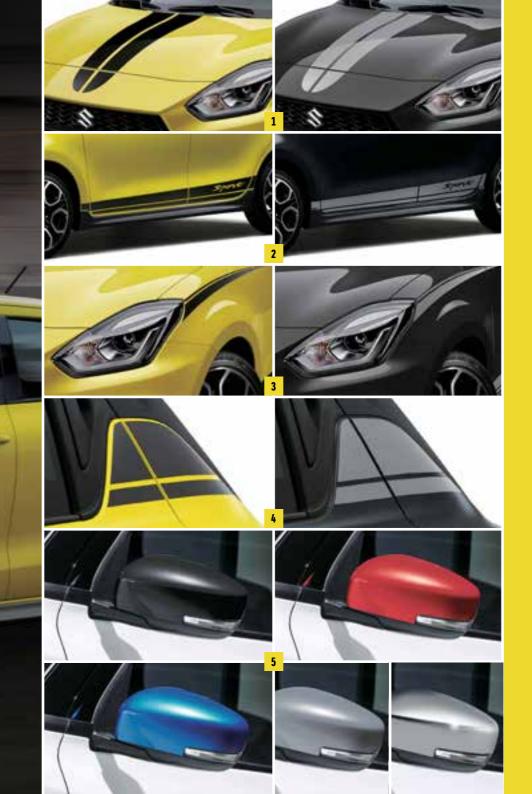

# **EXTERIOR**

1 | Hood decal

Black

Part No. 99230-68R00-101

Grey

Part No. 99230-68R00-102

I Side decal

Black

Part No. 99230-68R10-101

Grey

Part No. 99230-68R10-102

Fender decal

Black

Part No. 99230-68R20-101

Grey

Part No. 99230-68R20-102

| Pillar decal

lack

Part No. 99230-68R30-101

Grey

Part No. 99230-68R30-102

5 | Door mirror cover

Super Black Pearl (ZMV) right side

Part No. 84718-52R40-ZMV

Super Black Pearl (ZMV) left side

Part No. 84728-52R40-ZMV

Burning Red Pearl Metallic (ZWP) right side

Part No. 84718-52R40-ZWP

Burning Red Pearl Metallic (ZWP) left side

Part No. 84728-52R40-ZWP

Speedy Blue Metallic (ZWG) right side

Part No. 84718-52R40-ZWG

Speedy Blue Metallic (ZWG) left side

Part No. 84728-52R40-ZWG

Premium Silver Metallic (ZNC) right side

Part No. 84718-52R40-ZNC

Premium Silver Metallic (ZNC) left side

Part No. 84728-52R40-ZNC

Chrome

Part No. 99122-53R10-000

Gold emblem 'S' front Part No. 99239-53R10-000 Gold emblem 'SUZUKI' Part No. 99239-53R30-000 Gold emblem 'S' rear Part No. 99239-53R20-000 9 | Gold emblem 'SWIFT' Part No. 99239-53R00-000 10 | Center cap yellow Champion yellow (ZFT) four-piece set for one car. Part No. 990E0-53R00-ZFT 11 | Wheel bolt cover 'Champion yellow (ZFT) five-piece set for one wheel. Part No. 990E0-61M70-ZFT 12 | Door visor Part No. 99120-53R00-000 13 | Side body moulding Black, for left and right hand side, four-piece set. Part No. 990E0-53R07-000 14 | Fuel lid cover Part No. 99237-53R00-000 15 | Rear hatch moulding Chrome Part No. 990E0-53R22-000 16 Door handle escutcheon Part No. 99126-53R00-000 17 | Door handle cover Black Part No. 990E0-53R48-000 18 | Valve cap set with S-logo Part No. 990E0-19069-SET 19 | Wheel locks "SICUSTAR" Part No. 990E0-59J47-000 "SICURIT" Part No. 990E0-59J49-000