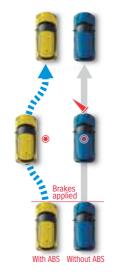

### ANTI-LOCK BRAKING SYSTEM (ABS) WITH **ELECTRONIC BRAKE FORCE DISTRIBUTION (EBD)** FOR SUPPORTING DRIVER BRAKING\*

ABS is a system that optimally controls braking force by detecting the rotation of each wheel through the use of sensors. It prevents the tyres from locking, which can easily occur in sudden braking or on slippery surfaces, and heightens the driver's ability to avoid obstacles through steering. Furthermore, EBD optimally distributes front and rear braking force to help stop the vehicle in a stable way.

\*ABS is a system that assists the driver during braking. It does not eliminate the need to drive safely, for example by slowing down when approaching a corner.