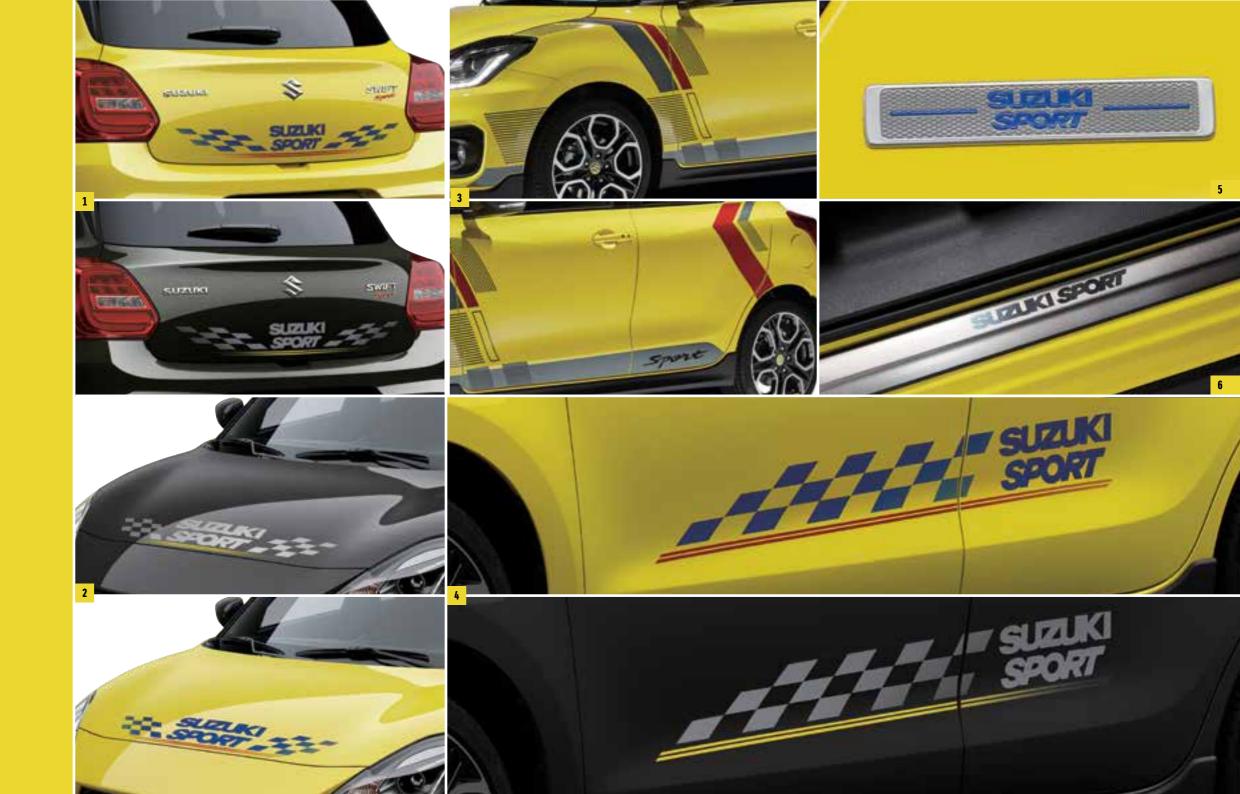

# **DECALS**

1 | Suzuki sport decal, rear Blue.

Part No. 99230-68R80-001

Silver.

Part No. 99230-68R80-002

2 | Suzuki sport decal, hood Blue.

Part No. 99230-68R60-001

Silver.

Part No. 99230-68R60-002

3 | Body decal set "sport" Red.

Part No. 990E0-68R92-RED

Blue.

Part No. 990E0-68R92-BLU Yellow.

Part No. 990E0-68R92-YEL

Grey.

Part No. 990E0-68R92-GRE

4 | Suzuki sport decal, side Blue.

Part No. 99230-68R70-001

Silver

Part No. 99230-68R70-002

- 5 | Suzuki sport emblem Part No. 9923A-68R30-001
- 6 | Suzuki sport side sill scuff Part No. 99142-53R30-000