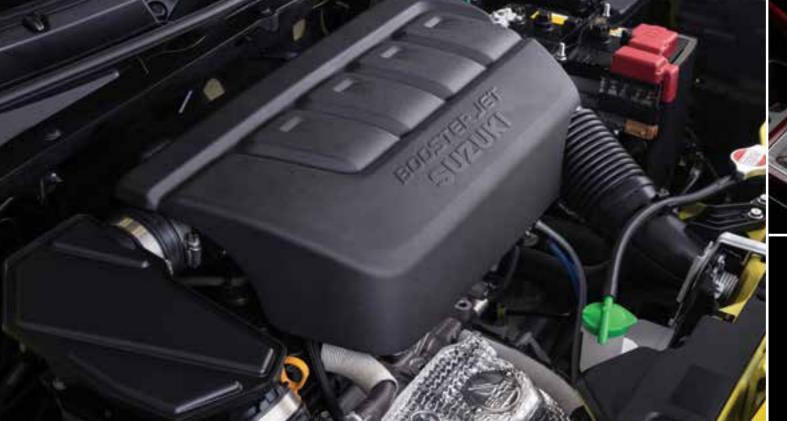

## **1.4 BOOSTERJET ENGINE**

The third generation Swift Sport comes with a compact 1.4 BOOSTERJET direct injection turbo engine. The intercooled turbocharger forces pressurised air into cylinders and enables the engine to maximise torque in the low engine rev range, even at 2500rpm.

The wastegate valve controls turbo boost pressure by opening or closing the gate, dramatically quickening response and lowering fuel consumption. The direct injection system further enhances fuel efficiency by optimising control of the amount, timing and pressure of injected fuel. In addition, a short port intake manifold and exhaust manifold with integrated cylinder head, allow for a light, compact engine design and faster acceleration.