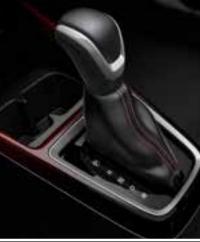

The six-speed automatic transmission with optimised gear ratios enables brisk acceleration and sporty performance. Paddle shifters make shifting quick at your fingertips. Upshifting is prevented directly following accelerator pedal release so the car responds swiftly without knockdown the next time you press the pedal, such as when exiting a corner.