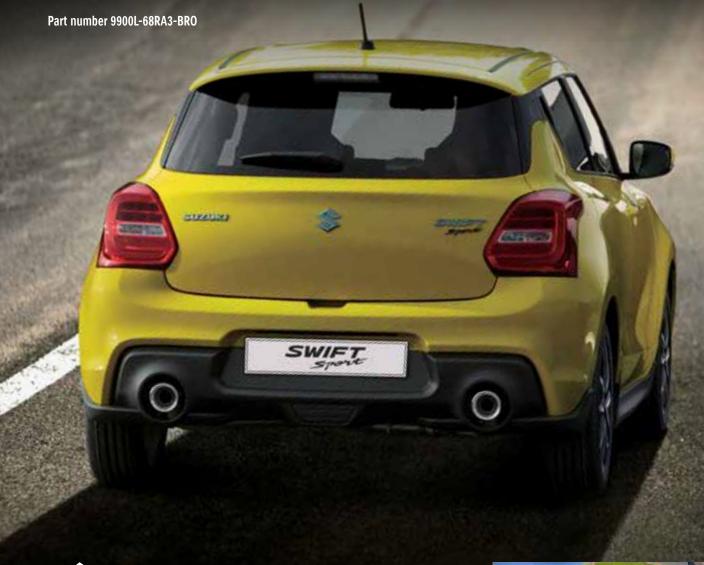

# BOLD, SHARP AND PASSIONATE DESIGN

The new front grille and bumper is striking and assertive. Dual exhaust pipes convey potent engine performance.

# MAXIMUM 230NM TORQUE FROM 1.4 BOOSTERJET ENGINE

The Swift Sports boasts highly responsive acceleration thanks to the newly installed downsized turbo engine's powerful 230Nm torque. Choose between a smooth shifting six-speed manual transmission or a brisk accelerating six-speed automatic transmission.