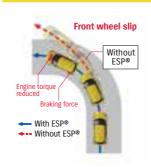

#### **ESP® (ELECTRONIC STABILITY PROGRAMME)**

If the ESP® detects wheel slipping, for instance, when the driver turns the steering wheel sharply and/or the road is slippery, it automatically effects control over the engine torque and brakes to suppress the wheel slip and help the driver stay in directional control.