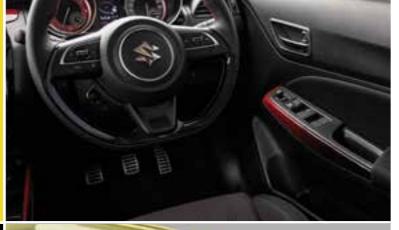

SWIFT

There's only one way to drive the Swift Sport.

You've gotta OWN IT.

Inside the Swift Sport, the accent colours cross from red to black. The meter cluster comes with a red tachometer and a dark silver speedometer. A dimpled D-shaped steering wheel and stainless-steel pedals add to the vehicle's ultimate sportiness.

A 4.2-inch colour display in the centre shows the oil temperature and boost gauge graphics. The "Sport" logo is embossed on the semi-bucket seats which provide plenty of lateral support, especially when you're making a high-speed turn.