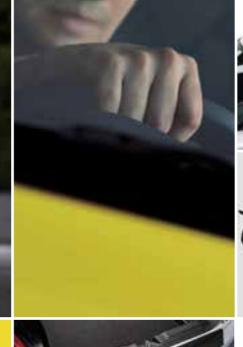

# **TRANSPORT**

- 1 | Multi-roof rack <sup>1</sup> Own weight: 4.6kg Part No. 78901-53R00-000
- 2 | Roof box 12 "Certo 410" - own weight: 14.5kg Part No. 990E0-62R43-000 "Certo 460" - own weight: 17.5kg Part No. 990E0-59J43-000
- 3 | Roof rack storage bag Part No. 990E0-79J91-000
- Bicycle carrier "Giro AF" 12
  Own weight: 2.9kg
  Part No. 990E0-59J20-000
- 5 | Bicycle carrier "Giro Speed" 12
  Own weight: 2.5kg
  Part No. 990E0-59J21-000
- 6 | Ski carrier "McKinley" 12 Own weight: 2.0kg Part No. 99000-990YT-106
- 7 | Ski carrier "Everest" 12 Own weight: 3.0kg Part No. 99000-990YT-107

<sup>&</sup>lt;sup>1</sup> Vehicle image shows Swift

Only in combination with multi-roof rack 78901-53R00-000. Maximum roof load is 30kg.