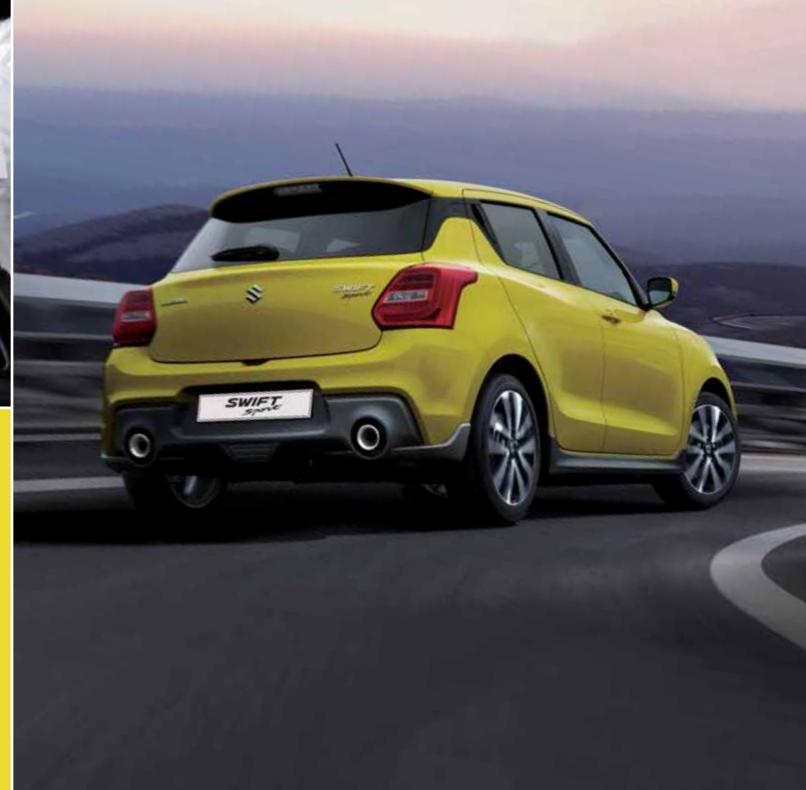

# BOLD, SHARP AND PASSIONATE DESIGN

The new front grille and bumper is striking and assertive. Dual exhaust pipes convey potent engine performance.