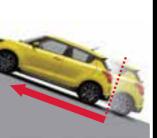

#### **BRAKING PERFORMANCE**

With great power comes great responsibility, which is why the new Swift Sport employs 16-inch ventilated front disc brakes and 15-inch solid rear disc brakes to complement ABS and EBD braking technology.

### ANTI-LOCK BRAKING SYSTEM (ABS) WITH **ELECTRONIC BRAKE FORCE DISTRIBUTION (EBD)** FOR SUPPORTING DRIVER BRAKING\*

ABS is a system that optimally controls braking force by detecting the rotation of each wheel through the use of sensors. It prevents the tyres from locking, which can easily occur in sudden braking or on slippery surfaces, and heightens the driver's ability to avoid obstacles through steering. Furthermore, EBD optimally distributes front and rear braking force to help stop the vehicle in a stable way.