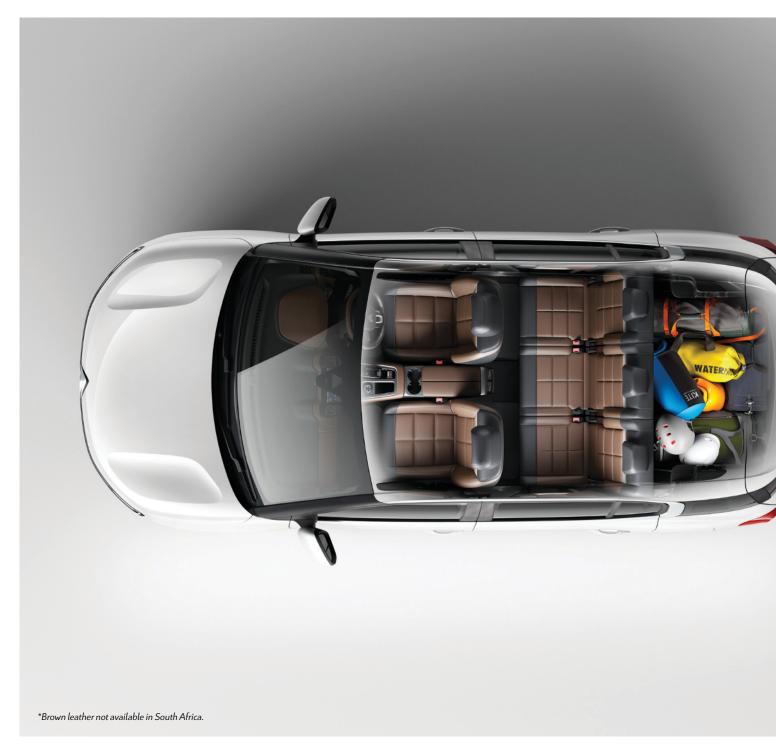

#### **3 INDIVIDUAL REAR SEATS**

Welcome to the only SUV in its class with three individual full width rear seats.

**PAGES 14 - 17** 

## UNRIVALLED SPACE AND FLEXIBILITY

With individual rear seats that slide, recline and fold away altogether, this is the most flexible SUV in its class.

**PAGES 16 - 19** 

## UP TO 720 LITRES OF BOOT SPACE

Roomy and versatile, New Citroën C5 Aircross SUV has the biggest boot in its class.

PAGES 18 - 19

## full sized rear seats

With three individual rear seats of the same width, New Citroën C5 Aircross SUV provides the same level of comfort and space, wherever you're sitting. With 5 different reclining positions and the ability to slide 150 mm, they are ultimately accommodating. When you need serious carrying capacity, the rear seats fold to leave a perfectly flat floor.