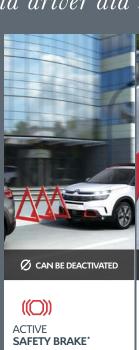

## Safety and driver aid systems

CAN BE DEACTIVATED

(2) CAN BE DEACTIVATED

CAN BE DEACTIVATED

O CAN BE DEACTIVATED

This is a reassuring safety feature that minimises the risk of collisions. Working from speeds of 5 km, it detects both fixed or moving obstacles as well as pedestrians. If it detects a collision risk, Active Safety Brake sends an alert to the driver, and if they don't react, the system stops the vehicle automatically.

\*Only on Shine.