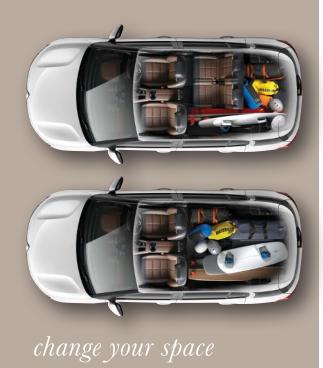

## UNRIVALLED SPACE AND FLEXIBILITY

With individual rear seats that slide, recline and fold away altogether, this is the most flexible SUV in its class.

**PAGES 16 - 19** 

## full sized rear seats

With three individual rear seats of the same width, New Citroën C5 Aircross SUV provides the same level of comfort and space, wherever you're sitting. With 5 different reclining positions and the ability to slide 150 mm, they are ultimately accommodating. When you need serious carrying capacity, the rear seats fold to leave a perfectly flat floor.