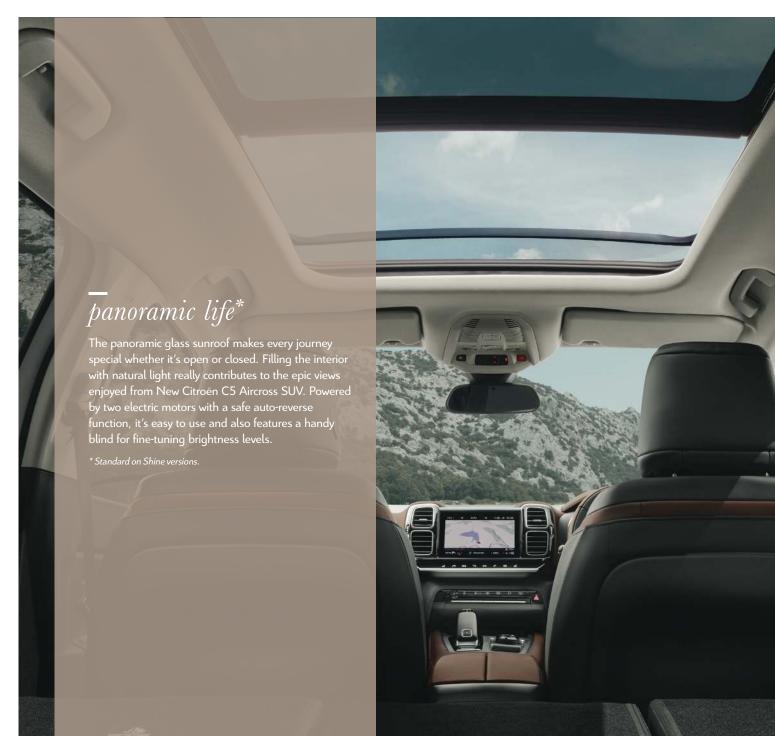

## the interior, refined

The moment you open the door, you'll sense it. New Citroën C5 Aircross SUV welcomes you with a rare mix of refined comfort and space. Settle in and you'll quickly appreciate the high driving position, great visibility and prestigious feel. The horizontal lines of the dashboard subtly incorporate a range of useful technology, such as the 8" touch screen. Carefully selected colours and tactile materials inspired by quality luggage and the world of travel. Gloss black details and chrome inserts emphasise the inspired attention to detail.

# feel at home with 2 interior ambiances

Expressing yourself on the inside is made easier thanks to a range of interior ambiances.

The standard ambiance on Feel versions is understated and refined, with Grey Silica Cloth seats.

Refined and subtle, the Metropolitan Grey Ambiance brings you grey grained leather and graphite cloth seats with a lighter grey band, combined with a centre console and dashboard top in grey, standard on Shine version.