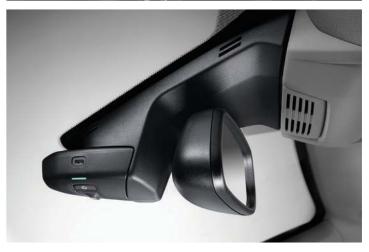

#### ConnectedCAM Citroën®\*\*

Located at the base of the interior rear view mirror, this innovative camera system uses full HD and GPS technology with a built-in 16 GB memory card. It allows you to take photos or video footage, which you can download by email and add to your social media.

A major safety feature, it saves video recordings in the event of an accident.

\* Dependent on smartphone model. \*\* Standard on Shine version.