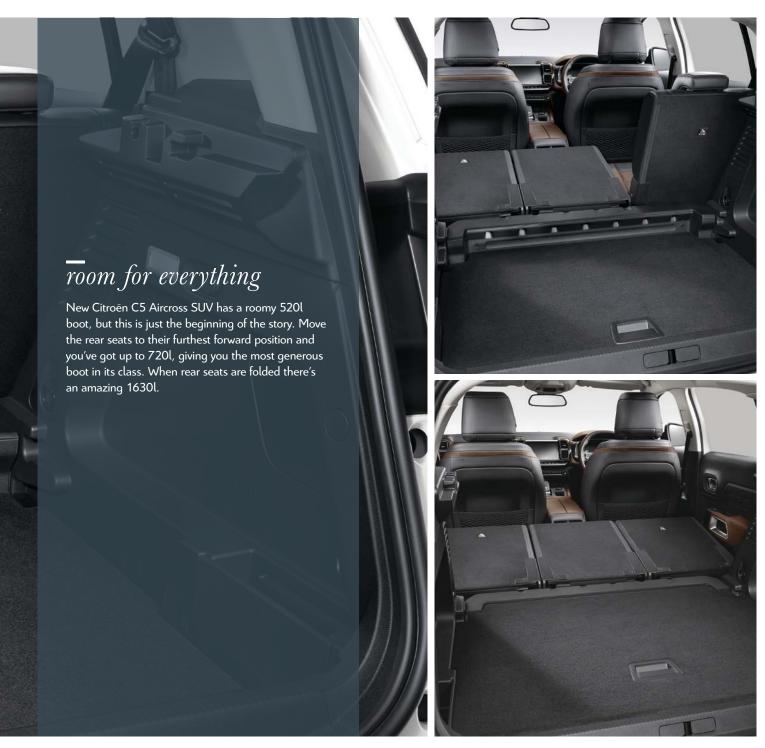

## UNRIVALLED SPACE AND FLEXIBILITY

With individual rear seats that slide, recline and fold away altogether, this is the most flexible SUV in its class.

**PAGES 16 - 19** 

## UP TO 720 LITRES OF BOOT SPACE

Roomy and versatile, New Citroën C5 Aircross SUV has the biggest boot in its class.

PAGES 18 - 19

## full sized rear seats

With three individual rear seats of the same width, New Citroën C5 Aircross SUV provides the same level of comfort and space, wherever you're sitting. With 5 different reclining positions and the ability to slide 150 mm, they are ultimately accommodating. When you need serious carrying capacity, the rear seats fold to leave a perfectly flat floor.