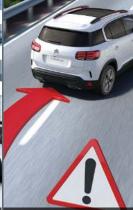

#### LANE **DEPARTURE** WARNING SYSTEM\*

Using a camera to recognise different road markings, this system gently steers your vehicle back into the correct lane if it detects a change in direction without the indicators being used.

\*Only on Shine.