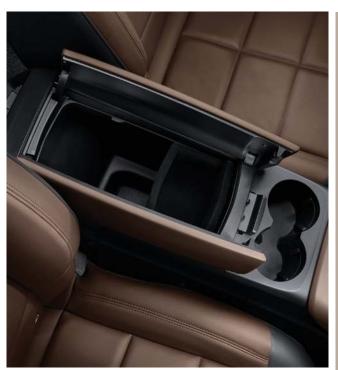

## intelligent storage

Part of being truly comfortable when you're travelling is having a perfect place for everything you need. New Citroën C5 Aircross SUV has plenty of useful storage solutions. The large compartment under the central armrest has a section that can carry a 1.5 litres bottle, whilst the glove box and door pockets are roomy too. You'll also appreciate the large storage area at the front of the centre console.