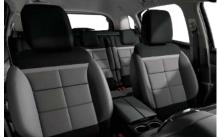

## ADVANCED COMFORT SEATS

Uniquely welcoming and comfortable, these seats make the interior feel more like a contemporary lounge.

**PAGES 10 - 19** 

## advanced comfort seats

Taking inspiration from contemporary furniture, the seats in New Citroën C5 Aircross SUV provide unmatched lounge-like comfort on the move. With broad cushions and seat backs, they combine high density foam at the heart of each seat and a thick, textured foam at the surface. Perfect support and softness are guaranteed, on the shortest trip and the longest adventures.