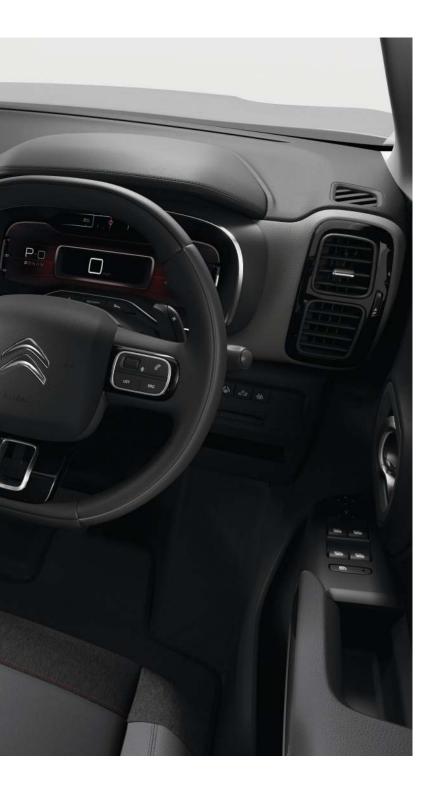

## the interior, refined

The moment you open the door, you'll sense it. New Citroën C5 Aircross SUV welcomes you with a rare mix of refined comfort and space. Settle in and you'll quickly appreciate the high driving position, great visibility and prestigious feel. The horizontal lines of the dashboard subtly incorporate a range of useful technology, such as the 8" touch screen. Carefully selected colours and tactile materials inspired by quality luggage and the world of travel. Gloss black details and chrome inserts emphasise the inspired attention to detail.

#### MIRROR SCREEN\*

This intelligent app uses the touch screen to mirror your smartphone, displaying all driving compatible apps.

Depending on your exact phone, apps can be controlled by voice, so you can keep your eyes on the road. The system is compatible with Android Auto, Apple CarPlay™ and MirrorLink®.

#### ConnectedCAM Citroën®\*\*

Located at the base of the interior rear view mirror, this innovative camera system uses full HD and GPS technology with a built-in 16 GB memory card. It allows you to take photos or video footage, which you can download by email and add to your social media.