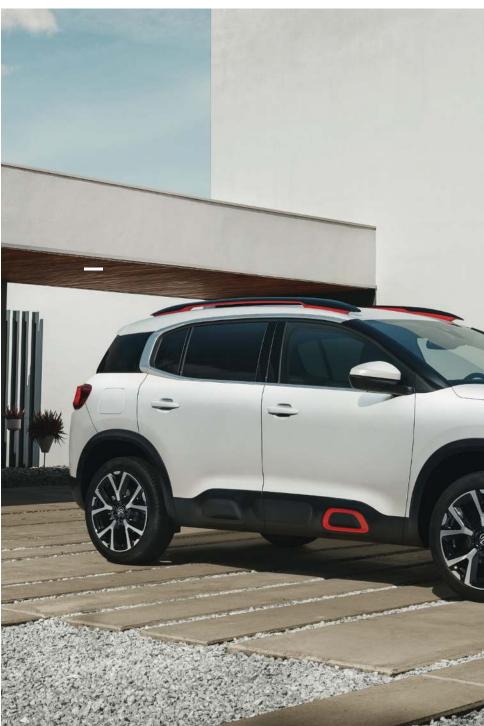

S

Uniquely welcoming and comfortable, these seats make the interior feel more like a contemporary lounge.

**PAGES 10 - 19** 

#### **3 INDIVIDUAL REAR SEATS**

Welcome to the only SUV in its class with three individual full width rear seats.

**PAGES 14 - 17** 

## UNRIVALLED SPACE AND FLEXIBILITY

With individual rear seats that slide, recline and fold away altogether, this is the most flexible SUV in its class.

**PAGES 16 - 19** 

## UP TO 720 LITRES OF BOOT SPACE

Roomy and versatile, New Citroën C5 Aircross SUV has the biggest boot in its class.

PAGES 18 - 19

## ADVANCED CONNECTIVITY

With improved connectivity for your personal devices, you can stay connected with your car.

**PAGES 20 – 21** 

#### **DRIVING AIDS**

Welcome to a haven of advanced safety.

PAGES 22 – 23

















## the interior, refined

The moment you open the door, you'll sense it. New Citroën C5 Aircross SUV welcomes you with a rare mix of refined comfort and space. Settle in and you'll quickly appreciate the high driving position, great visibility and prestigious feel. The horizontal lines of the dashboard subtly incorporate a range of useful technology, such as the 8" touch screen. Carefully selected colours and tactile materials inspired by quality luggage and the world of travel. Gloss black details and chrome inserts emphasise the inspired attention to detail.

# feel at home with 2 interior ambiances

Expressing yourself on the inside is made easier thanks to a range of interior ambiances.

The standard ambiance on Feel versions is understated and refined, with Grey Silica Cloth s