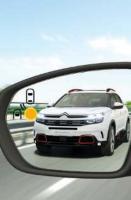

#### **ACTIVE BLIND-SPOT MONITORING**

Really useful on multi-lane roads, this monitoring system warns you if there's a vehicle in your blind spots, using an orange LED in the corner of the door mirror. If you're heading for the detected vehicle, it will correct your position automatically.