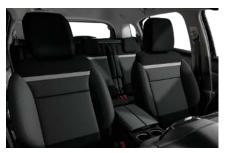

#### **3 INDIVIDUAL REAR SEATS**

Welcome to the only SUV in its class with three individual full width rear seats.

**PAGES 14 - 17** 

## full sized rear seats

With three individual rear seats of the same width, New Citroën C5 Aircross SUV provides the same level of comfort and space, wherever you're sitting. With 5 different reclining positions and the ability to slide 150 mm, they are ultimately accommodating. When you need serious carrying capacity, the rear seats fold to leave a perfectly flat floor.