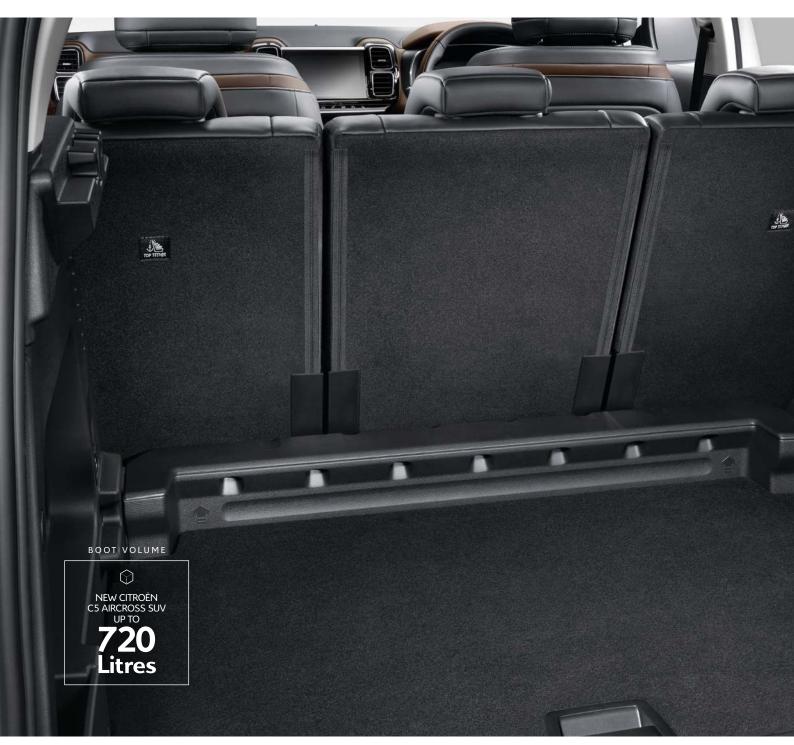

## UP TO 720 LITRES OF BOOT SPACE

Roomy and versatile, New Citroën C5 Aircross SUV has the biggest boot in its class.

PAGES 18 - 19