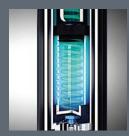

## the flying carpet effect

Exclusively developed by Citroën, the suspension with Progressive Hydraulic Cushions® redefines pure driving comfort. Smoothing away both large bumps and minor surface imperfections, it makes New Citroën C5 Aircross SUV feel like a flying carpet. Stability and dynamics are also assured. Welcome to the best of both worlds.

## bumps are history

Ordinary suspension makes do with a shock absorber, a spring and a mechanical bump stop. With Progressive Hydraulic Cushions<sup>®</sup> you get special hydraulic cushions on either side, for rebound and compression. The result is a ride that takes everything in its stride, smoothly.

When big bumps are encountered, the hydraulic cushions keep suspension movement controlled and progressive.

With minor road imperfections, the cushions simply absorb it all, giving that relaxing flying carpet ride.