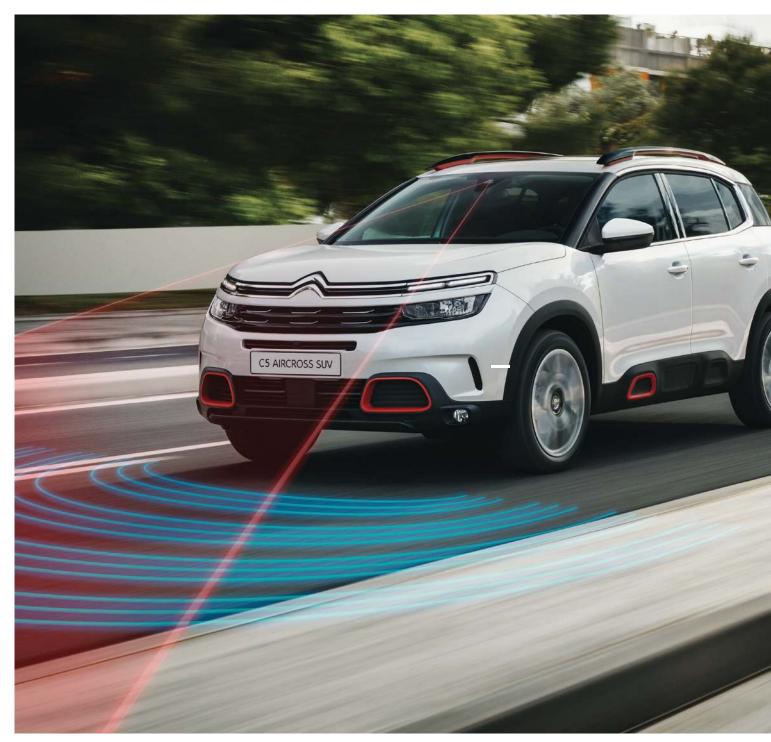

## Safety and driver aid systems

CAN BE DEACTIVATED

(2) CAN BE DEACTIVATED

CAN BE DEACTIVATED

O CAN BE DEACTIVATED

This is a reassuring safety feature that minimises the risk of collisions. Working from speeds of 5 km, it detects both fixed or moving obstacles as well as pedestrians. If it detects a collision risk, Active Safety Brake sends an alert to the driver, and if they don't react, the system stops the vehicle automatically.

#### LANE **DEPARTURE** WARNING SYSTEM\*

Using a camera to recognise different road markings, this system gently steers your vehicle back into the correct lane if it detects a change in direction without the indicators being used.

#### DRIVER **ATTENTION ALERT SYSTEM**

By evaluating changes in direction relative to road markings, Driver Attention Alert can analyse driver alertness and send a warning when necessary. It's a useful safety feature; especially on roads where the speed limit is over 65 km.

#### **ACTIVE BLIND-SPOT MONITORING**

Really useful on multi-lane roads, this monitoring system warns you if there's a vehicle in your blind spots, using an orange LED in the corner of the door mirror. If you're heading for the detected vehicle, it will correct your position automatically.