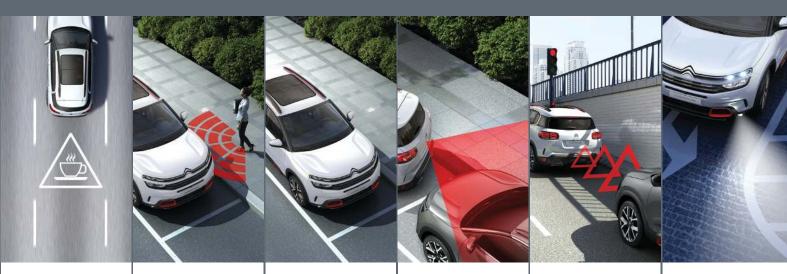

## Safety and driver aid systems

CAN BE DEACTIVATED

(2) CAN BE DEACTIVATED

CAN BE DEACTIVATED

O CAN BE DEACTIVATED

This is a reassuring safety feature that minimises the risk of collisions. Working from speeds of 5 km, it detects both fixed or moving obstacles as well as pedestrians. If it detects a collision risk, Active Safety Brake sends an alert to the driver, and if they don't react, the system stops the vehicle automatically.

#### LANE **DEPARTURE** WARNING SYSTEM\*

Using a camera to recognise different road markings, this system gently steers your vehicle back into the correct lane if it detects a change in direction without the indicators being used.

#### DRIVER **ATTENTION ALERT SYSTEM**

By evaluating changes in direction relative to road markings, Driver Attention Alert can analyse driver alertness and send a warning when necessary. It's a useful safety feature; especially on roads where the speed limit is over 65 km.

#### **ACTIVE BLIND-SPOT MONITORING**

Really useful on multi-lane roads, this monitoring system warns you if there's a vehicle in your blind spots, using an orange LED in the corner of the door mirror. If you're heading for the detected vehicle, it will correct your position automatically.

## COFFEE BREAK ALERT

When it's time to take a break, this system sends you a warning. It activates once you've been driving for 2 hours continuously at more than 65 km.

#### REVERSING CAMERA WITH TOP REAR VISION\*

Engage reverse and the camera displays a 180° rear view on your touch screen. Additional coloured lines make the position of obstacles clearer, and when you approach them, the camera zooms in automatically.

## FOG LIGHTS WITH STATIC CORNERING FUNCTION

Providing an additional light beam on the inside of bends, this innovation makes tricky bends and junctions safer and easier to navigate.

\*Only on Shine.

\*Only on Shine.