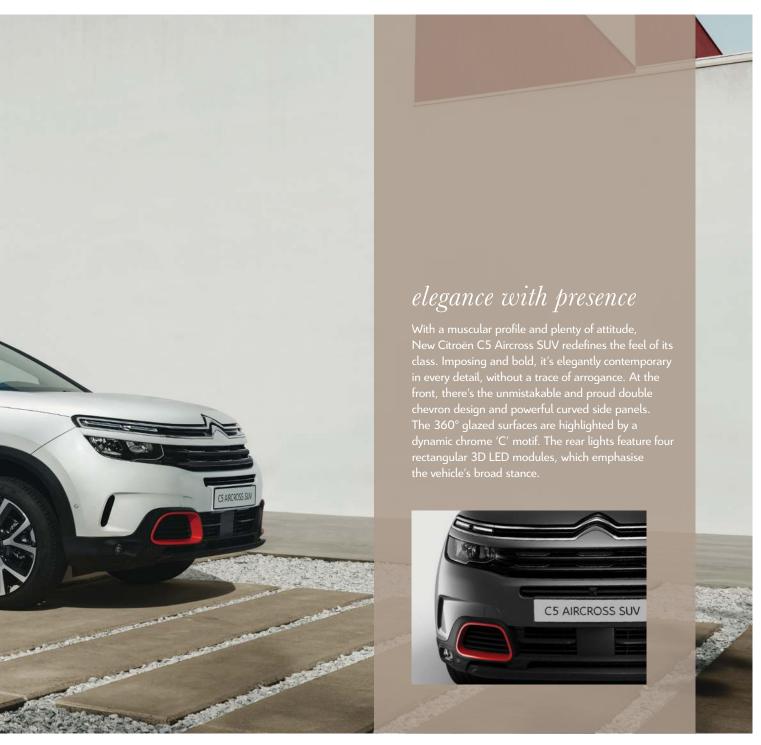

## the interior, refined

The moment you open the door, you'll sense it. New Citroën C5 Aircross SUV welcomes you with a rare mix of refined comfort and space. Settle in and you'll quickly appreciate the high driving position, great visibility and prestigious feel. The horizontal lines of the dashboard subtly incorporate a range of useful technology, such as the 8" touch screen. Carefully selected colours and tactile materials inspired by quality luggage and the world of travel. Gloss black details and chrome inserts emphasise the inspired attention to detail.