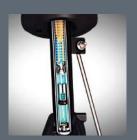

## the flying carpet effect

Exclusively developed by Citroën, the suspension with Progressive Hydraulic Cushions® redefines pure driving comfort. Smoothing away both large bumps and minor surface imperfections, it makes New Citroën C5 Aircross SUV feel like a flying carpet. Stability and dynamics are also assured. Welcome to the best of both worlds.

## bumps are history

Ordinary suspension makes do with a shock absorber, a spring and a mechanical bump stop. With Progressive Hydraulic Cushions<sup>®</sup> you get special hydraulic cushions on either side, for rebound and compression. The result is a ride that takes everything in its stride, smoothly.

When big bumps are encountered, the hydraulic cushions keep suspension movement controlled and progressive.

With minor road imperfections, the cushions simply absorb it all, giving that relaxing flying carpet ride.