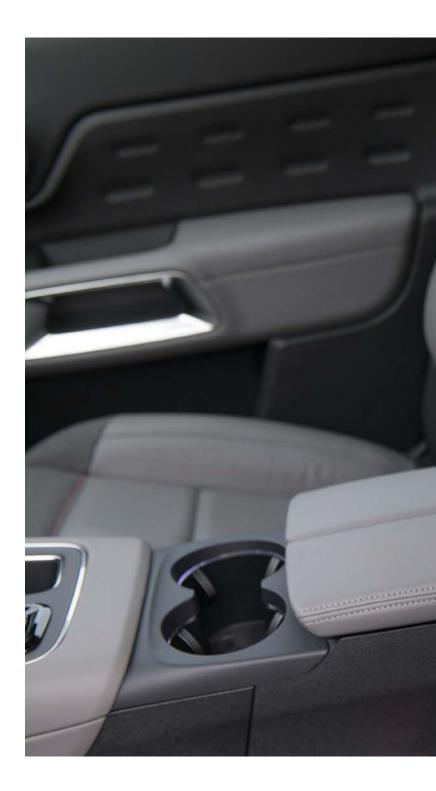

## intelligent storage

Part of being truly comfortable when you're travelling is having a perfect place for everything you need. New Citroën C5 Aircross SUV has plenty of useful storage solutions. The large compartment under the central armrest has a section that can carry a 1.5 litres bottle, whilst the glove box and door pockets are roomy too. You'll also appreciate the large storage area at the front of the centre console.