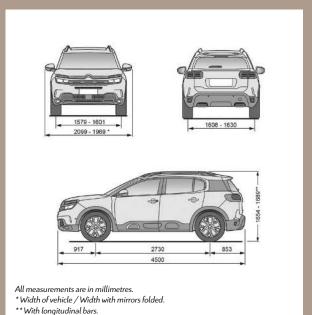

(M)

#### **INTERIOR AMBIANCES**



STANDARD AMBIANCE STANDARD ON FEEL



METROPOLITAN GREY AMBIANCE STANDARD ON SHINE 1/2 LEATHER

## ACCESSORIES



PROTECTIVE COVER FOR INDOOR PARKING



ISOFIX CHILD SEAT



ISOTHERM MODULE

#### **DIMENSIONS**

### WHEELS



18" 'SWIRL' TWO TONE DIAMOND CUT ALLOY WHEELS STANDARD.

#### FUEL CONSUMPTION & CO2 EMISSIONS\*

| Engines (Euro 6.2)                       | Combined<br>Litres/100km<br>(MPG) | Carbon<br>Dioxide<br>(CO <sub>2</sub> )<br>emissions<br>(g/km) |
|------------------------------------------|-----------------------------------|----------------------------------------------------------------|
| 1.6 PureTech 121kW Turbo<br>6-speed auto | 7.9                               | 179                                                            |



<sup>\*</sup> Figures shown are for comparison purposes only; you should only compare these fuel consumption and CO<sub>2</sub> figures with other cars tested using the same technical standard. The fuel consumption you achieve, and CO<sub>2</sub> produced, in real world conditions will depend upon a number of factors: including the accessories fitted (post registration), variations in weather, driving styles and vehicle load. There is a new test WLTP (Worldwide Harmonised Light Vehicles Test Procedure) used to measure fuel consumption and CO<sub>2</sub> figures. The CO<sub>2</sub> figures shown are NEDCeq (New European Driving Cycle Equivalent), calculated using an EC correlation tool which converts WLTP figures to NEDC. These NEDCeq figures are based on the outgoing test cycle and will