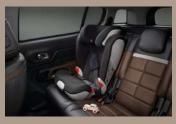

#### **3 INDIVIDUAL REAR SEATS**

Welcome to the only SUV in its class with three individual full width rear seats.

**PAGES 14 - 17** 

## full sized rear seats

With three individual rear seats of the same width, New Citroën C5 Aircross SUV provides the same level of comfort and space, wherever you're sitting. With 5 different reclining positions and the ability to slide 150 mm, they are ultimately accommodating. When you need serious carrying capacity, the rear seats fold to leave a perfectly flat floor.