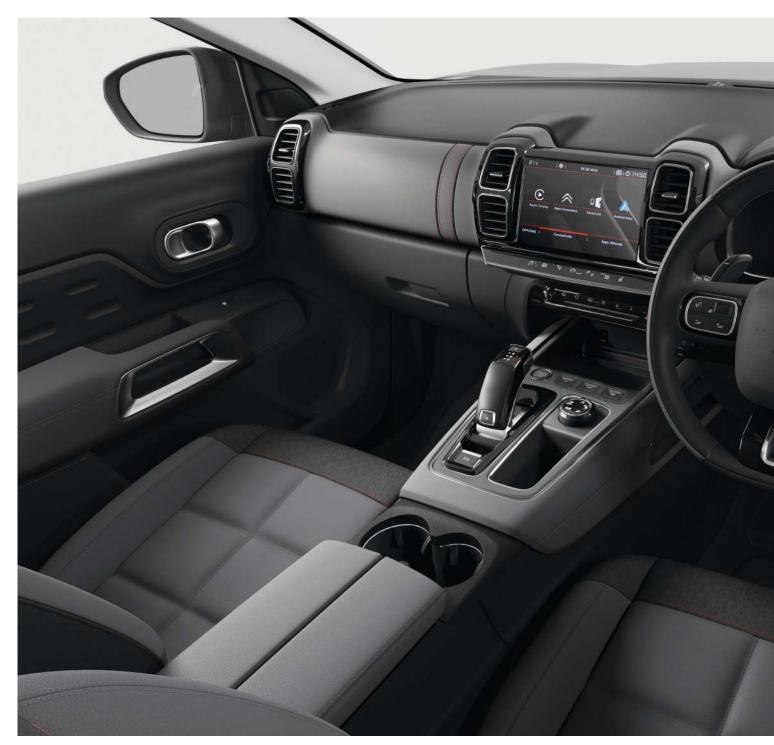

## the interior, refined

The moment you open the door, you'll sense it. New Citroën C5 Aircross SUV welcomes you with a rare mix of refined comfort and space. Settle in and you'll quickly appreciate the high driving position, great visibility and prestigious feel. The horizontal lines of the dashboard subtly incorporate a range of useful technology, such as the 8" touch screen. Carefully selected colours and tactile materials inspired by quality luggage and the world of travel. Gloss black details and chrome inserts emphasise the inspired attention to detail.

#### MIRROR SCREEN\*

This intelligent app uses the touch screen to mirror your smartphone, displaying all driving compatible apps.

Depending on your exact phone, apps can be controlled by voice, so you can keep your eyes on the road. The system is compatible with Android Auto, Apple CarPlay™ and MirrorLink®.