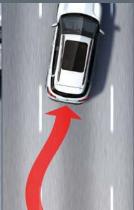

#### **ACTIVE BLIND-SPOT MONITORING**

Really useful on multi-lane roads, this monitoring system warns you if there's a vehicle in your blind spots, using an orange LED in the corner of the door mirror. If you're heading for the detected vehicle, it will correct your position automatically.

\*Only on Shine.