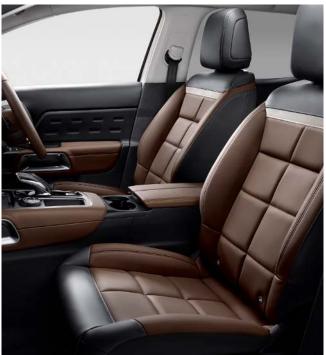

## advanced comfort seats

Taking inspiration from contemporary furniture, the seats in New Citroën C5 Aircross SUV provide unmatched lounge-like comfort on the move. With broad cushions and seat backs, they combine high density foam at the heart of each seat and a thick, textured foam at the surface. Perfect support and softness are guaranteed, on the shortest trip and the longest adventures.

## full sized rear seats

With three individual rear seats of the same width, New Citroën C5 Aircross SUV provides the same level of comfort and space, wherever you're sitting. With 5 different reclining positions and the ability to slide 150 mm, they are ultimately accommodating. When you need serious carrying capacity, the rear seats fold to leave a perfectly flat floor.