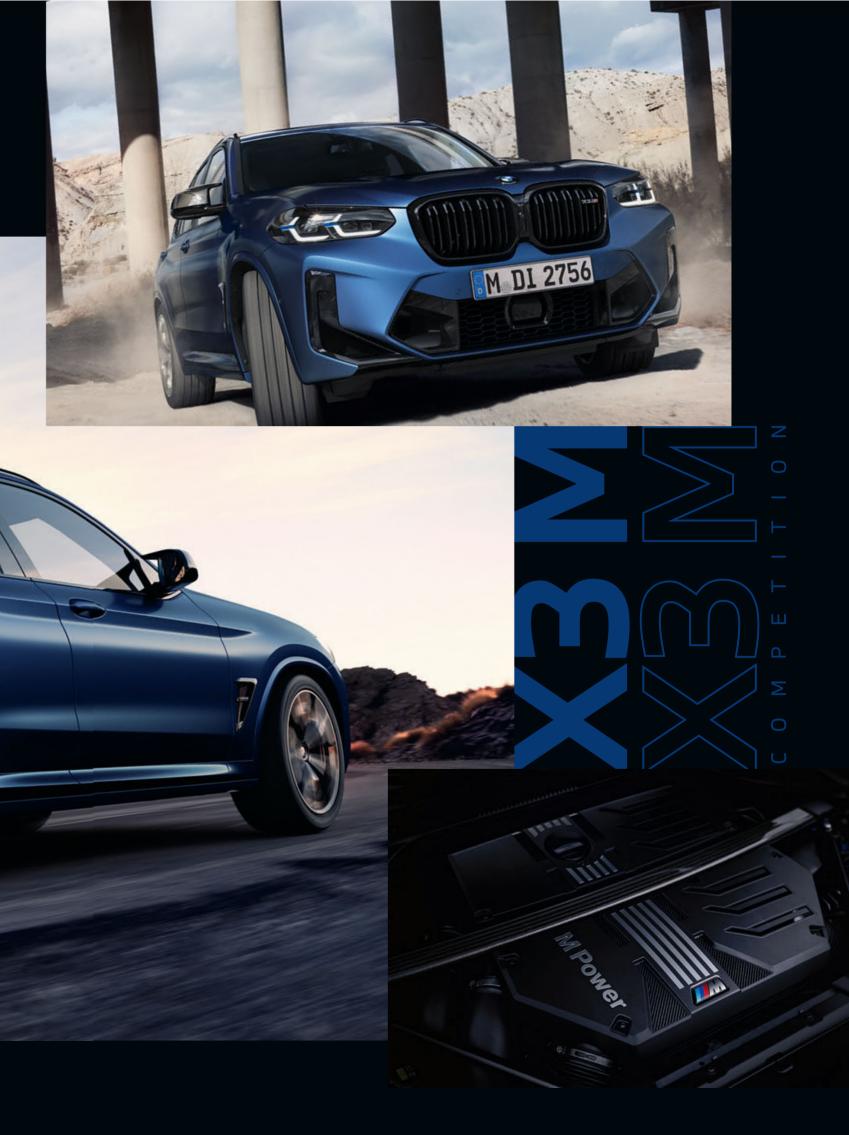

## THE PINNACLE OF A DRIVETRAIN.

# PERFECTION AT A SCALE OF 1 : M. THE NEW BMW X3 M COMPETITION

AND THE NEW BMW X3 M40i.

IF YOU'RE HOLDING ALL THE TRUMP CARDS, YOU DON'T MIND SHOWING YOUR HAND.