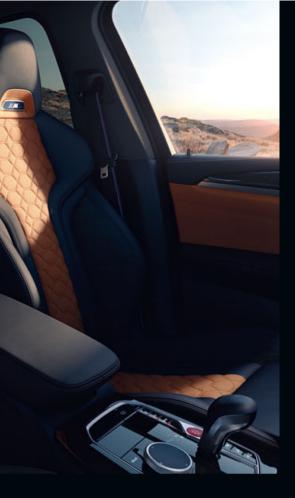

## BMW X3 M Competition:

M 21" M light alloy wheels V-spoke style 765 M Bicolour Black with mixed tyres, exterior colour in BMW Individual Frozen Marina Bay Blue metallic, M sport seats in leather 'Merino'/Alcantara combination Black/ Midrand Beige contrast | Black, M interior trim finishers in 'Carbon Fibre'.