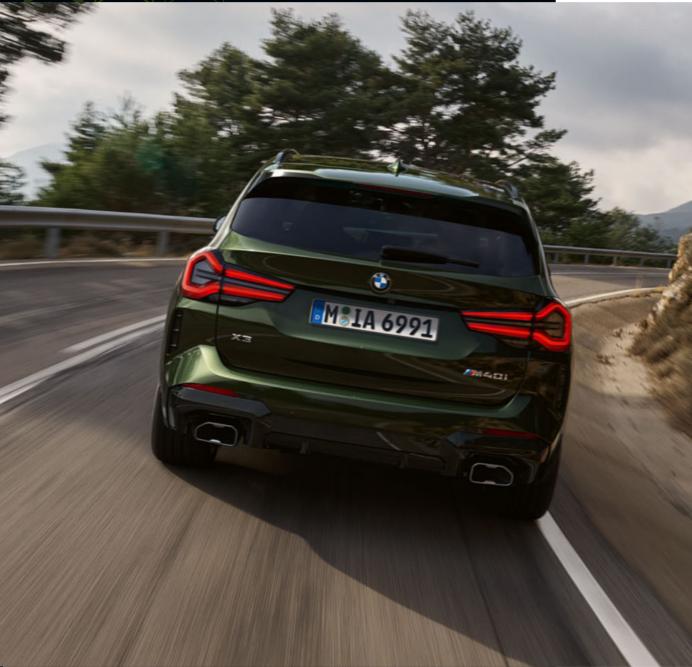

### BMW X3 M40i:

21" M light alloy wheels double-spoke style 718 M Bicolour with mixed tyres and run-flat tyres, exterior colour in BMW Individual Malachite Green metallic, sport seats in BMW Individual extended leather trim 'Merino' | Tartufo, BMW Individual Piano Black trim.

Fuel consumption in I/100 km (combined): 8,7-9,5 CO<sub>2</sub> emissions in g/km (combined): 199-217

Official data for fuel consumption and  $CO_2$  emissions were determined in accordance with the prescribed measurement procedure and correspond to European Regulation (EC) 715/2007 in the applicable version. In the event of ranges, data determined as per WLTP takes into account any optional equipment (available on the German market in this case). For vehicles that have been newly type approved since 1 January 2021, only the official data according to WLTP exist. For more information about NEDC and WLTP measuring procedures visit **www.bmw.com/wltp** 