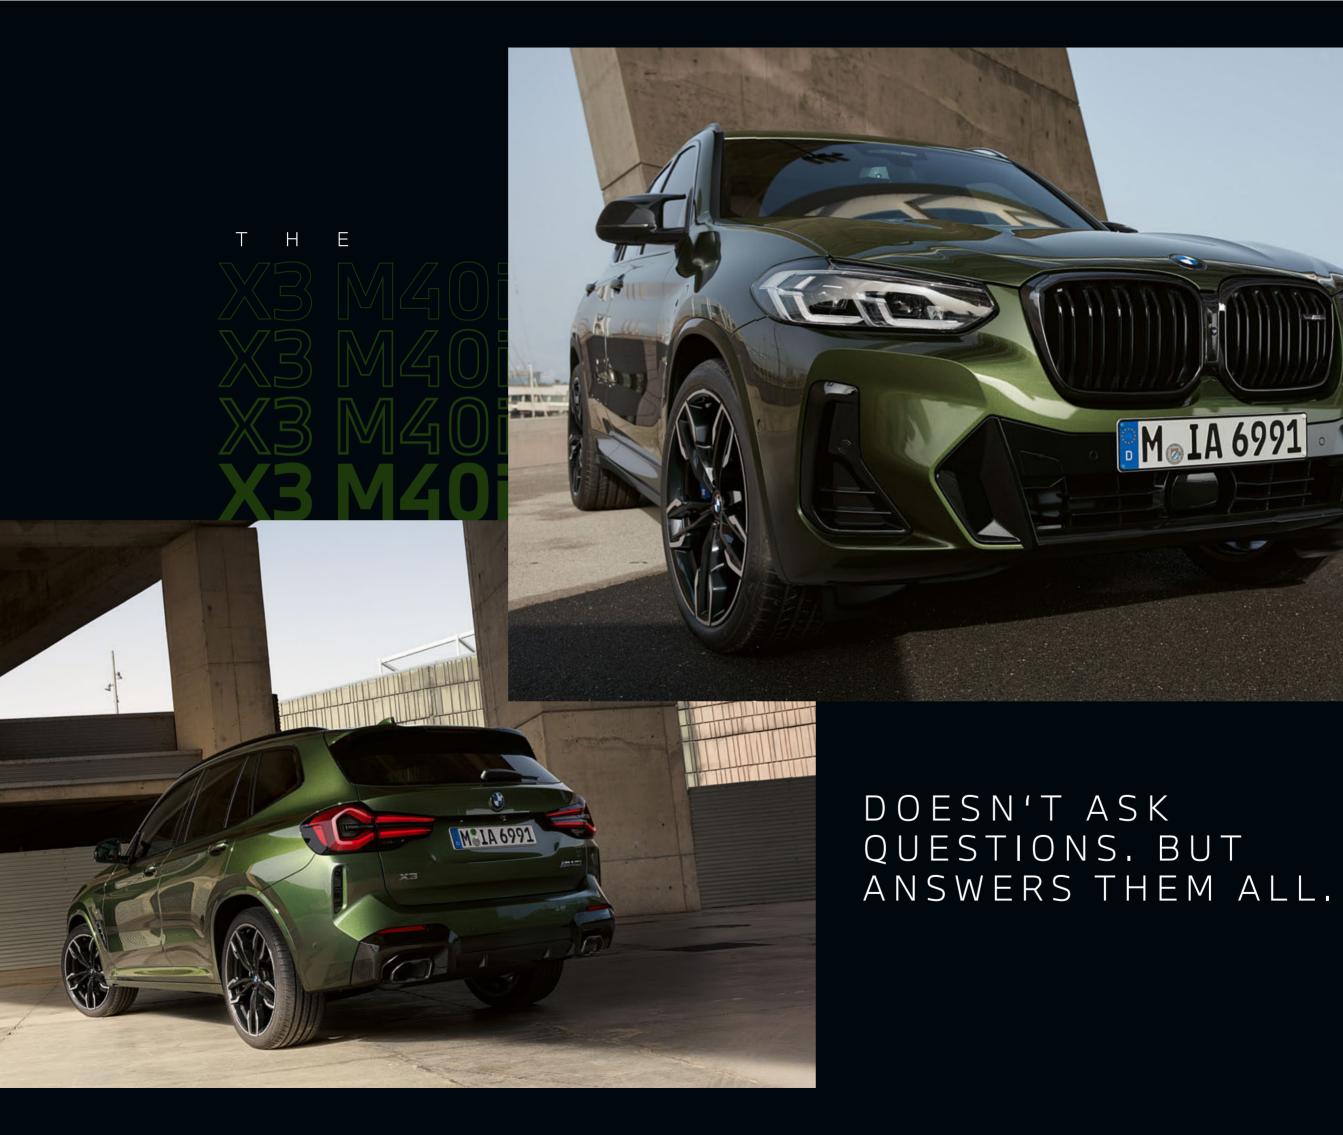

# PERFECTION AT A SCALE OF 1 : M. THE NEW BMW X3 M COMPETITION

AND THE NEW BMW X3 M40i.

IF YOU'RE HOLDING ALL THE TRUMP CARDS, YOU DON'T MIND SHOWING YOUR HAND.

### BMW X3 M40i:

21" M light alloy wheels double-spoke style 718 M Bicolour with mixed tyres and run-flat tyres, exterior colour in BMW Individual Malachite Green metallic, sport seats in BMW Individual extended leather trim 'Merino' | Tartufo, BMW Individual Piano Black trim.