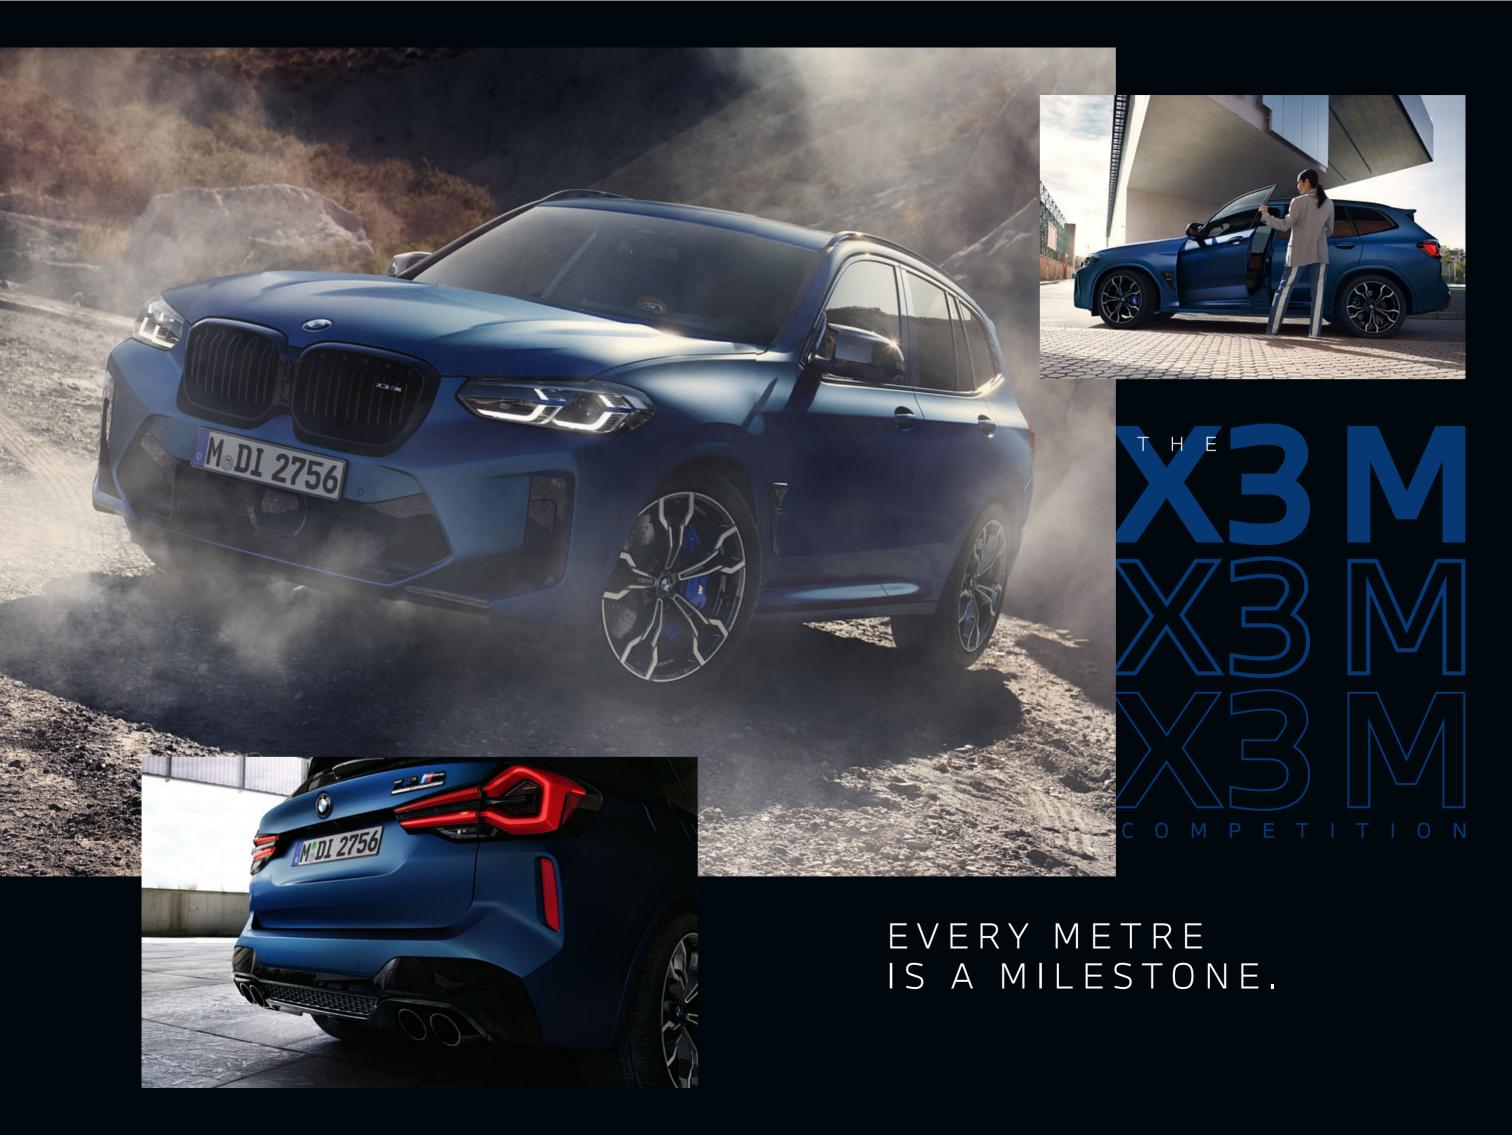

There's a bond between the road, the vehicle and the driver. The promise of an unrivalled experience of performance. Transforming taste into a statement. Unique. Outstanding. Real.

01

102.20

M-DI 2756

0

Born on the racetrack and driven by the uncompromising will to win. Fuelled by the art of engineering and electrified by the future. Sustained by expressive style and rewarding luxury. Power, pushed to the limit and controlled to the max. It is the ultimate homage to the driver.

This is the peak of driving. This is a bold statement of sovereignty. This is a celebration of taste. This is driver and machine as one.

This is BMW M. The most powerful letter in the world. The ultimate BMW.

# PERFECTION AT A SCALE OF 1 : M. THE NEW BMW X3 M COMPETITION

AND THE NEW BMW X3 M40i.

IF YOU'RE HOLDING ALL THE TRUMP CARDS, YOU DON'T MIND SHOWING YOUR HAND.