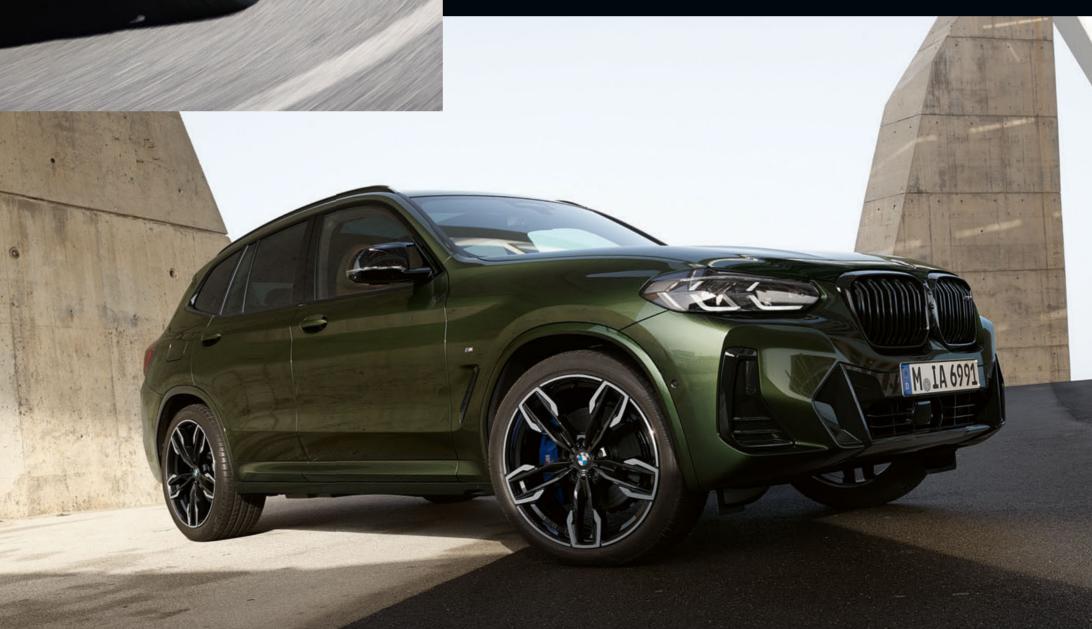

### BMW X3 M40i:

21" M light alloy wheels double-spoke style 718 M Bicolour with mixed tyres and run-flat tyres, exterior colour in BMW Individual Malachite Green metallic, sport seats in BMW Individual extended leather trim 'Merino' | Tartufo, BMW Individual Piano Black trim.