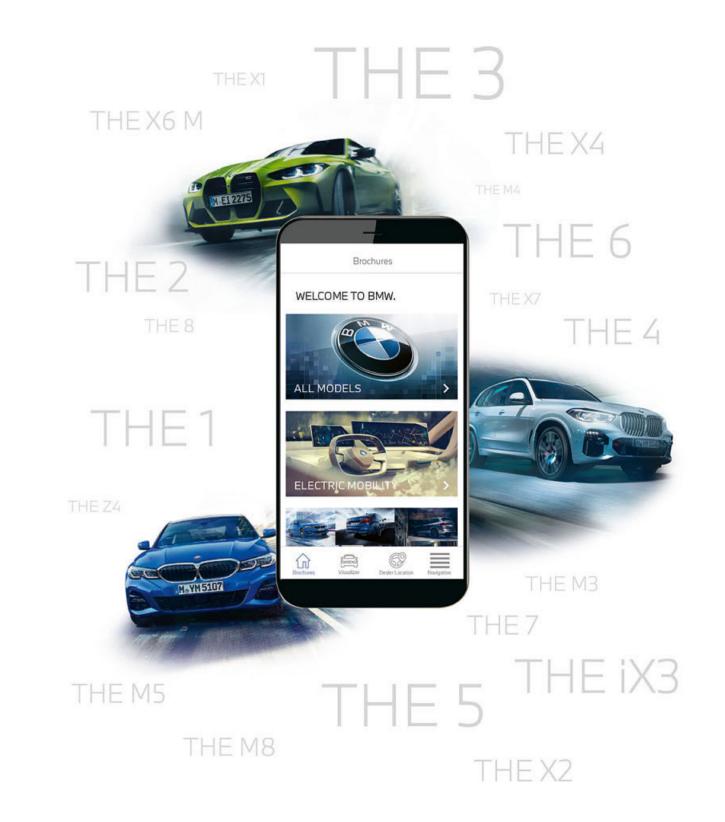

## YOUR BMW BROCHURES APP.

DOWNLOAD NOW THE BMW BROCHURES APP FROM YOUR APP STORE AND DISCOVER DRIVING PLEASURE!