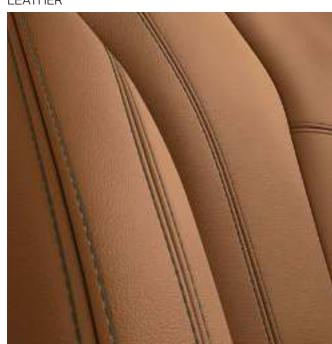

#### LUXURY BEYOND THE COMFORT ZONE

CLASSIC DETAILS THAT INDULGE THE EYES: THE FINELY GRAINED INTERIOR TRIM FINISHERS IN FINE-WOOD TRIM 'FINELINE' COPPER EFFECT HIGH-GLOSS.

Enjoy the unique combination of high performance and luxury: The Multifunction seats\* in the BMW Individual extended leather trim 'Merino' in Cognac<sup>1,2</sup>\* make an impression not only with the cleverly designed perforation and decorative stitching in contrasting colours, but also with comfortable ergonomic seating with numerous adjustment options. The interior trim finishers in Fine-wood trim 'Fineline' copper effect high-gloss² additionally set exclusive accents.

LUXURY FOR THE EYES: THE BMW INDIVIDUAL EXTENDED LEATHER TRIM 'MERINO' IN COGNAC CAPTIVATES WITH IMPECCABLE, HIGH-CLASS QUALITY AND ALSO WITH ITS CHARACTERFUL COLOURING.