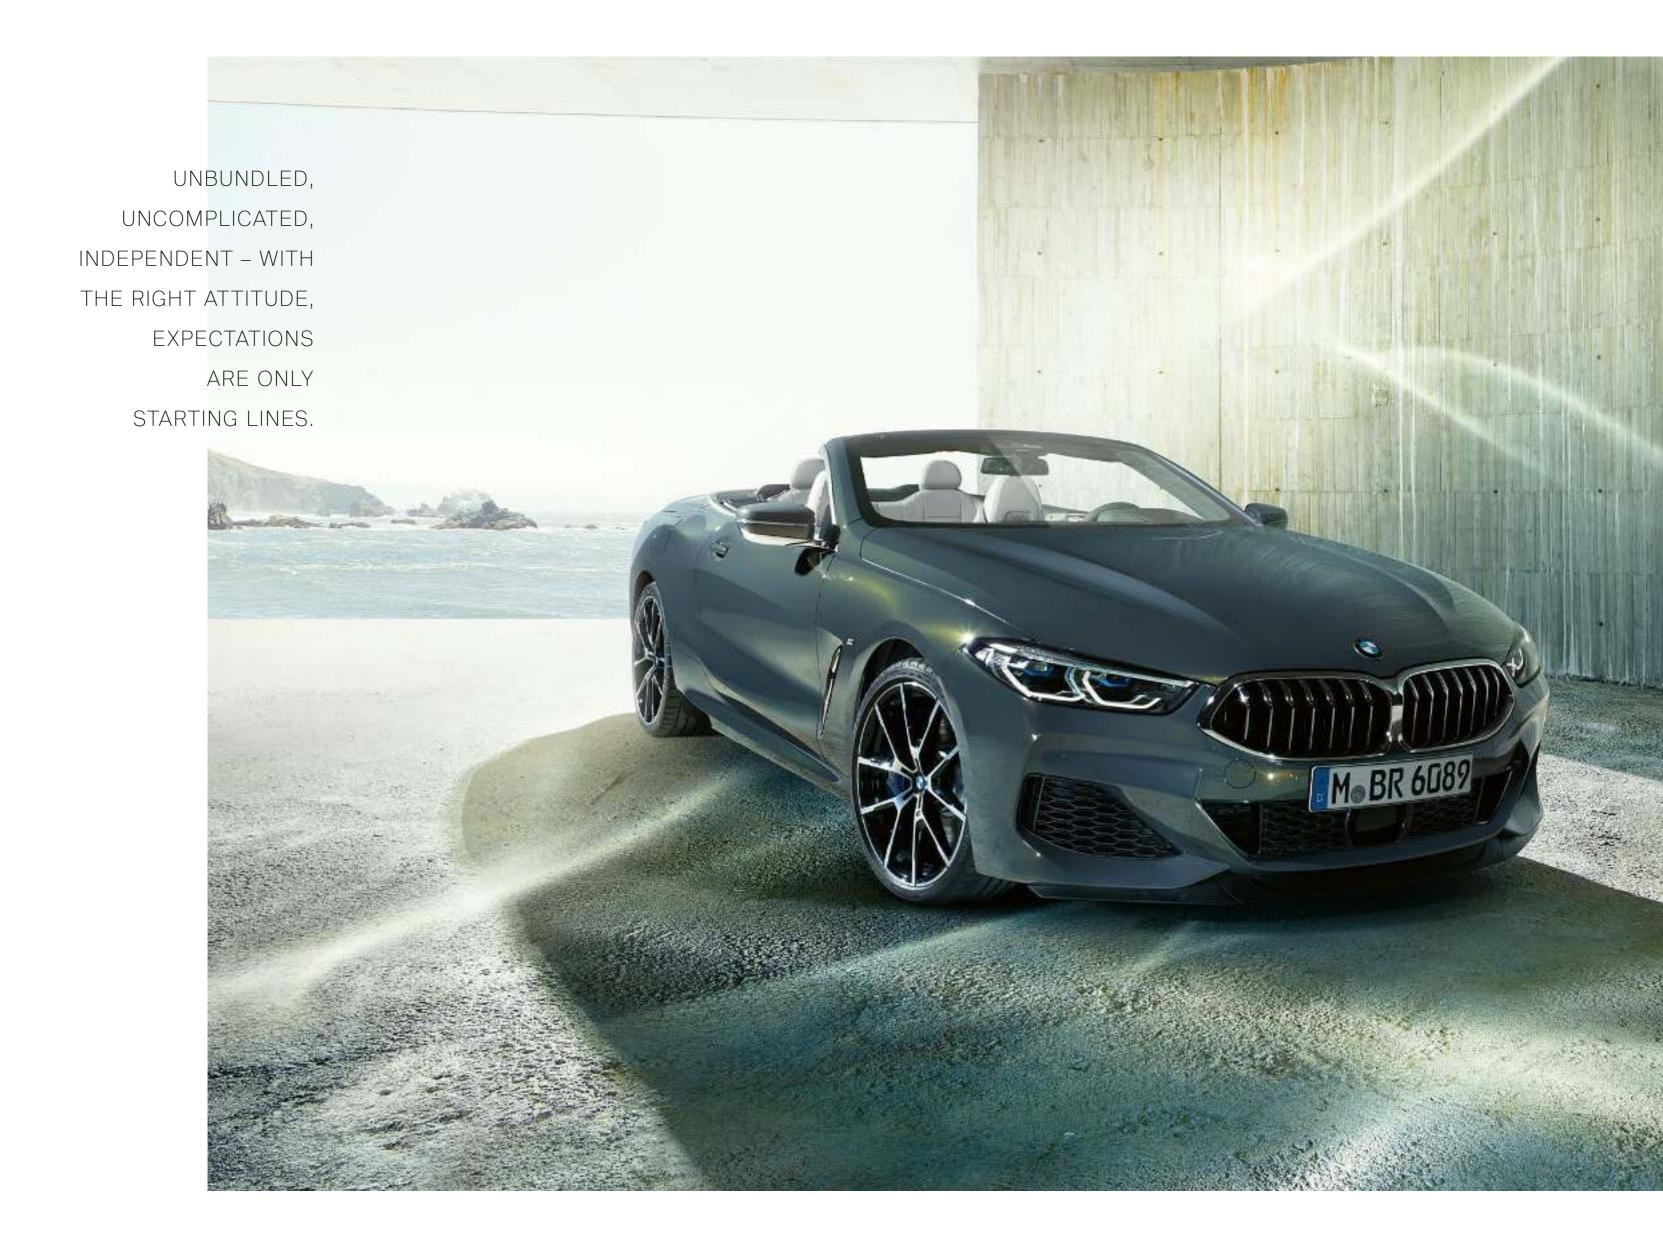

Dynamic elegance, open to the top: The exterior design of the BMW 8 Series Convertible combines sportiness, exclusive style and that certain something to create a charming overall appearance. Inspired by the BMW 8 Series Coupé, it combines its racing DNA with its very own, perfectly shaped character. Starting with the fascinating curve of the headlights through the flowing silhouette to the finale of the flat rear lights that underline the width: Everything on the BMW 8 Series Convertible makes you want the exhilarating feeling of freedom that makes every journey a unique experience.