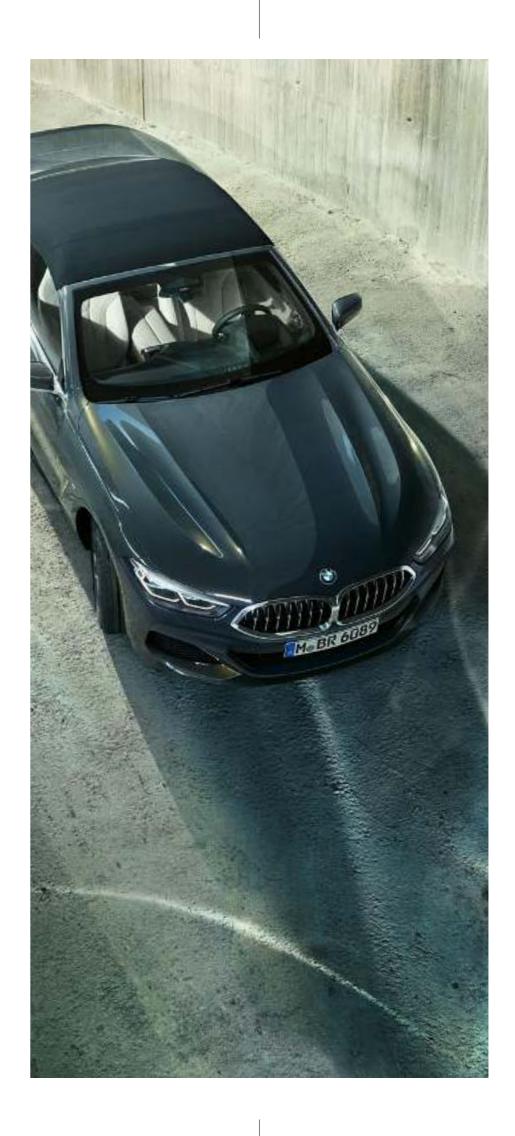

# SPORTY PRESENCE, FROM EVERY PERSPECTIVE: THE WIDE REAR.

The rear of the vehicle appears remarkably wide and powerful, which is particularly impressive when the softtop is open. The third rear light, which is integrated into the boot lid, also reduces the height effect visually and closes the rear harmoniously upwards.

THE BMW 8 SERIES CONVERTIBLE, WITH ITS ELONGATED SHAPE, LOOKS CAPTIVATING IN THE SIDE VIEW BOTH WHEN CLOSED AND OPEN. THE COMPACTLY CUT SOFTTOP CREATES A STRIKING, DISTINCT NOTCHBACK SILHOUETTE.

Dynamic elegance, open to the top: The exterior design of the BMW 8 Series Convertible combines sportiness, exclusive style and that certain something to create a charming overall appearance. Inspired by the BMW 8 Series Coupé, it combines its racing DNA with its very own, perfectly shaped character. Starting with the fascinating curve of the headlights through the flowing silhouette to the finale of the flat rear lights that underline the width: Everything on the BMW 8 Series Convertible makes you want the exhilarating feeling of freedom that makes every journey a unique experience.