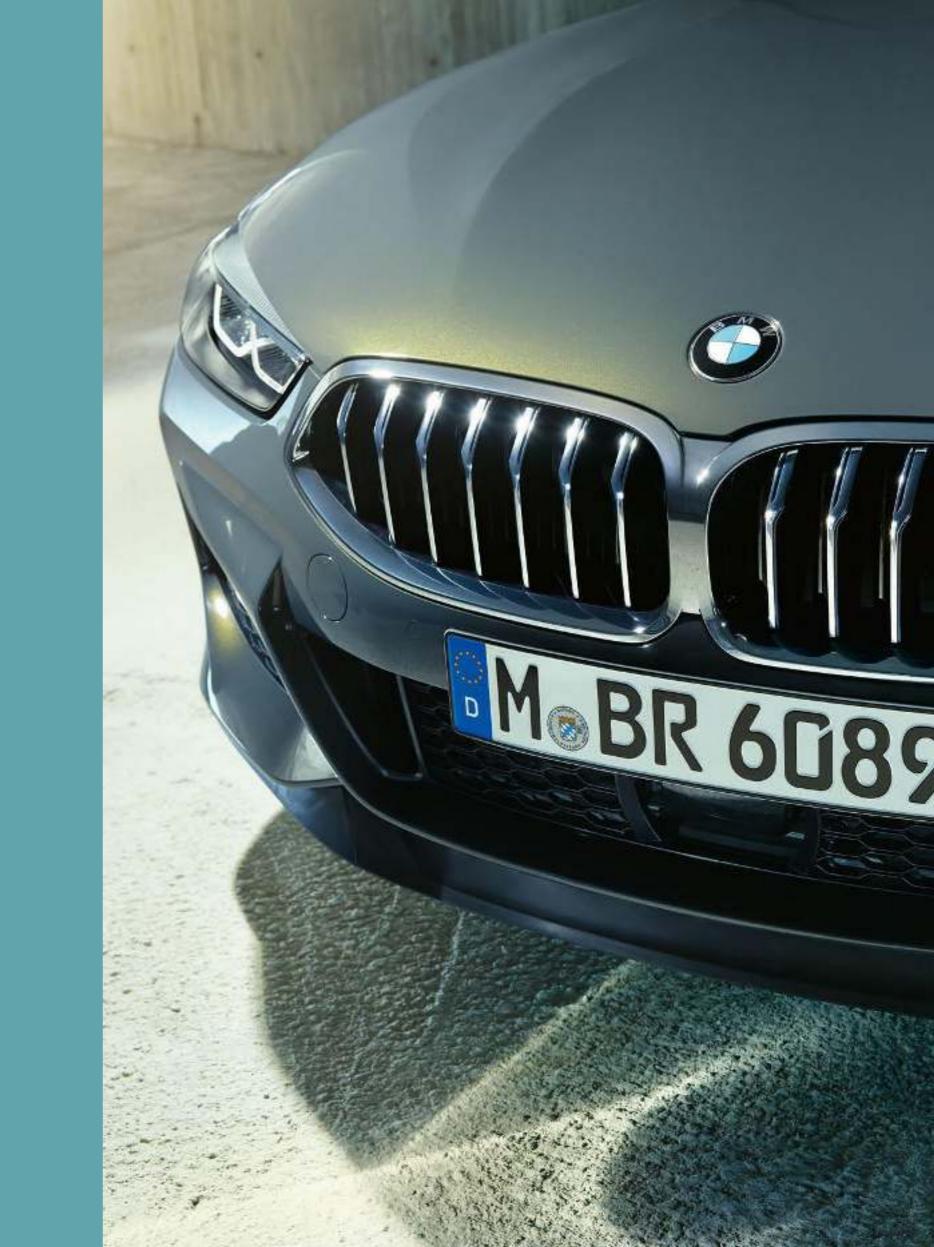

Dynamic elegance, open to the top: The exterior design of the BMW 8 Series Convertible combines sportiness, exclusive style and that certain something to create a charming overall appearance. Inspired by the BMW 8 Series Coupé, it combines its racing DNA with its very own, perfectly shaped character. Starting with the fascinating curve of the headlights through the flowing silhouette to the finale of the flat rear lights that underline the width: Everything on the BMW 8 Series Convertible makes you want the exhilarating feeling of freedom that makes every journey a unique experience.

## <u>A VOYAGE OF DISCOVERY FOR THE EYE:</u> DESIGN LINES.

Reduced, precise lines and an expressive surface play behind the rear tyres characterise the side view. Instead of the BMW typical bead line, two expressively drawn design lines characterise the picture: Based on the precisely crafted Air Breathers they draw the course of the airflow along the body and thus pay homage to power and speed.

#### VISUAL HIGHLIGHT: THE AIR BREATHER.

The precisely elaborated Air Breathers in the front fenders serve as a starting point of a course of striking design lines. Their interaction creates a powerful surface play that traces the air flowing along the vehicle.