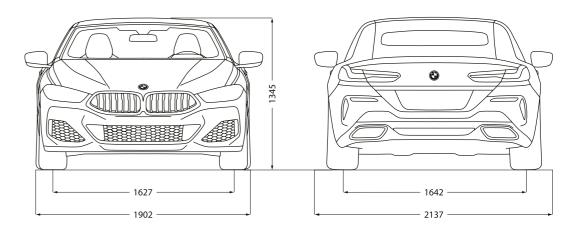

# **TECHNICAL** DATA.

|                                                 |                       | 840i                          | 840i xDrive                   | M850i xDrive                  | 840d xDrive                   |
|-------------------------------------------------|-----------------------|-------------------------------|-------------------------------|-------------------------------|-------------------------------|
| Weight                                          |                       |                               |                               |                               |                               |
| Unladen weight EU <sup>1</sup>                  | kg                    | 1905                          | 1955                          | 2090                          | 2030                          |
| Maximum permissible weight                      | kg                    | 2340                          | 2400                          | 2515                          | 2485                          |
| Permitted load                                  | kg                    | 510                           | 520                           | 500                           | 530                           |
| Luggage capacity                                | 1                     | 280-350                       | 280-350                       | 280-350                       | 280-350                       |
| BMW TwinPower Turbo engine <sup>3</sup>         |                       |                               |                               |                               |                               |
| Cylinders/valves                                |                       | 6/4                           | 6/4                           | 8/4                           | 6/4                           |
| Capacity                                        | cm <sup>3</sup>       | 2998                          | 2998                          | 4395                          | 2993                          |
| Max. output/engine speed                        | kW (hp)/rpm           | 250 (340)/5000-6500           | 250 (340)/5000-6500           | 390 (530)/5500-6000           | 235 (320)/4400                |
| Max. torque/engine speed                        | Nm/rpm                | 500/1600-4500                 | 500/1600-4500                 | 750/1800-4600                 | 680/1750-2250                 |
| Power transmission                              |                       |                               |                               |                               |                               |
| Type of drive                                   |                       | Rear-wheel                    | All-wheel                     | All-wheel                     | All-wheel                     |
| Standard transmission                           |                       | Steptronic Sport transmission | Steptronic Sport transmission | Steptronic Sport transmission | Steptronic Sport transmission |
| Performance                                     |                       |                               |                               |                               |                               |
| Top speed                                       | km/h                  | 250°2                         | 250°2                         | 250 <sup>2</sup>              | 250°2                         |
| Acceleration 0–100 km/h                         | S                     | 5.3                           | 4.9                           | 3.9                           | 5.2                           |
| Consumption <sup>3,4</sup> – All engines confor | m to the EU6 standard |                               |                               |                               |                               |
| Urban                                           | I/100 km              | 8.8-9.3                       | 9.5-9.8                       | 13.9–14.1                     | 7.3-7.4                       |
| Extra-Urban                                     | I/100 km              | 6.2-6.4                       | 6.3-6.7                       | 7.7-7.9                       | 5.1-5.6                       |
| Combined                                        | I/100 km              | 7.2-7.5                       | 7.5–7.8                       | 10.0-10.2                     | 5.9-6.3                       |
| Exhaust emissions standard (type-certified)     |                       | EU6d-temp                     | EU6d-temp                     | EU6d-temp                     | EU6d-temp                     |
| Combined CO <sub>2</sub> emissions              | g/km                  | 163–170                       | 170–178                       | 228-231                       | 155–165                       |
| Tank capacity, approx.                          | 1                     | 68                            | 68                            | 68                            | 66                            |
| Wheels/tyres                                    |                       |                               |                               |                               |                               |
| Tyre dimensions                                 |                       | 245/45 R18 Y<br>275/40 R18 Y  | 245/45 R18 Y<br>275/40 R18 Y  | 245/35 R20 Y<br>275/30 R20 Y  | 245/45 R18 Y<br>275/40 R18 Y  |
| Wheel size                                      |                       | 8Jx18<br>9Jx18                | 8Jx18<br>9Jx18                | 8Jx20<br>9Jx20                | 8Jx18<br>9Jx18                |
| Material                                        |                       | Light alloy                   | Light alloy                   | Light alloy                   | Light alloy                   |
|                                                 |                       |                               |                               |                               |                               |

The dimensions specified apply for the BMW M850i xDrive Convertible.

<sup>The EC unladen weight refers to a vehicle with standard equipment and does not include any optional extras. The unladen weight includes a 90% full tank and a driver weight of 75 kg. Optional equipment may affect the weight of the vehicle, the payload and the top speed if the selected equipment has an impact on the vehicle's aerodynamics.