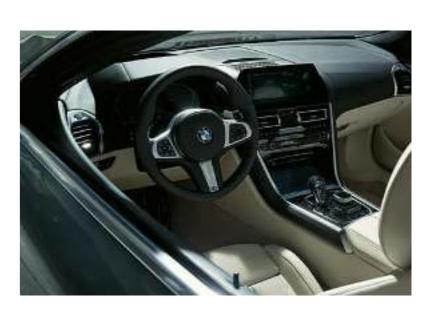

#### AT THE CENTRE OF ATTENTION: DRIVER ORIENTATION.

In the cockpit of the BMW 8 Series Convertible, everything is aligned to the driver. Each control element is ergonomically placed exactly where it can be optimally reached. In that way, the driver has everything under control and can completely focus on the most important thing: absolute driving pleasure.

This is luxury that is far ahead of its time: The Live Cockpit  $\,$ Professional is a display network consisting of a high-resolution instrument display with an impressive 12.3" screen diagonal behind the steering wheel and a 10.25" Control Display in the centre console. All information relevant to driving is displayed here in pin-sharp detail and a perfectly legible manner. The Live Cockpit Professional runs with the innovative BMW Operating System 7. This makes operation more convenient than ever: Whether via iDrive Touch Controller, touch operation on the Control Display, gestures or speech using the BMW Intelligent Personal Assistant – every function is available easily and intuitively.