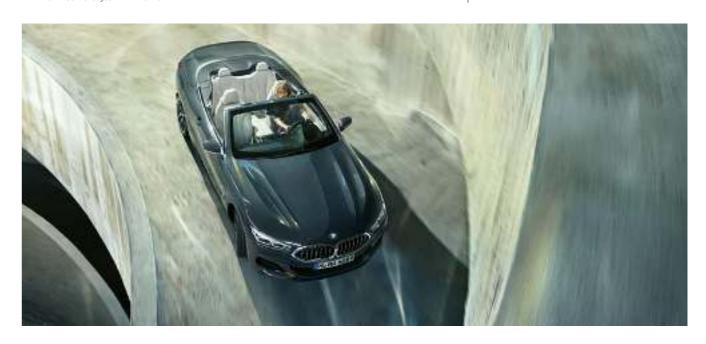

THE HEART OF PERFORMANCE: THE BMW TWIN POWER TURBO 8-CYLINDER PETROL ENGINE.

The intelligent BMW xDrive all-wheel drive system with rear-wheel orientation provides permanent traction in all situations – because it distributes the drive torque fully variably to the axles before a wheel starts spinning. Despite the high-traction all-wheel drive, the driver of the BMW 8 Series Convertible does not need to do without the agility and precision of a rear-wheel drive vehicle: When cornering up to the vertex, the drive torque on the front wheels is significantly reduced, resulting in optimal feedback to the steering. When accelerating out of the curve, BMW xDrive transmits successive power to the front wheels, so that optimum traction is always created. The result of this power delivery is that the BMW 8 Series Convertible is practically catapulted into the subsequent straight.

390 kW

(530 hp) output

3.9 s

0 to 100 km/h

4.395 cm<sup>3</sup>

Capacity

CONFIDENT THROUGH EVERY CURVE - AT ANY SPEED: ADAPTIVE M SUSPENSION PROFESSIONAL

Highly agile, extremely comfortable: The Adaptive M suspension Professional<sup>2,\*</sup> combines typical dynamics with smoothness and stability. The electromechanical body roll stabilisation reduces the lateral inclination on the curves and thus enables very high cornering speeds. Depending on the situation, it distinguishes between a stabilising or agile driving behaviour. Thus, the driver can enjoy the fullest control and responsive handling even with fast cornering or quick changes of direction.