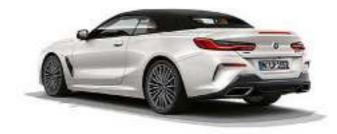

# SPORTY PRESENCE, FROM EVERY PERSPECTIVE: THE WIDE REAR.

The rear of the vehicle appears remarkably wide and powerful, which is particularly impressive when the softtop is open. The third rear light, which is integrated into the boot lid, also reduces the height effect visually and closes the rear harmoniously upwards.

THE BMW 8 SERIES CONVERTIBLE, WITH ITS ELONGATED SHAPE, LOOKS CAPTIVATING IN THE SIDE VIEW BOTH WHEN CLOSED AND OPEN. THE COMPACTLY CUT SOFTTOP CREATES A STRIKING, DISTINCT NOTCHBACK SILHOUETTE.