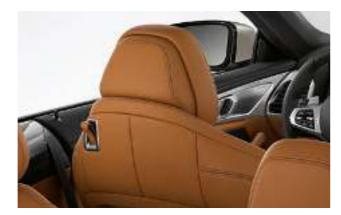

Exceptional design, uncompromising technology, luxurious ambience: Additional comfort features increase the pleasure of driving with the top down in the BMW 8 Series Convertible at all temperatures: The Air collar¹ releases warm air when needed around the front headrests and takes care of passengers' necks on cool days. The experience is made even more pleasant with heated armrests<sup>1</sup> in the door and centre console as well as a heated steering wheel.<sup>1</sup> Pure enjoyment of driving with the top down, regardless of weather and speeds - in the BMW 8 Series Convertible.

#### COMFORT IS THE BEGINNING OF ENJOYMENT: AIR COLLAR.

The Air collar<sup>1</sup> integrated in the height-adjustable front headrests ensures a pleasant climate even on cold days when driving with the top open thanks to a three-stage adjustable warm airflow.