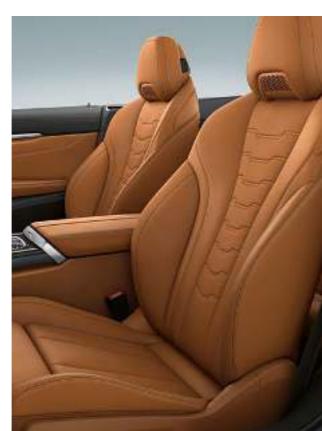

#### LUXURY BEYOND THE COMFORT ZONE

CLASSIC DETAILS THAT INDULGE THE EYES: THE FINELY GRAINED INTERIOR TRIM FINISHERS IN FINE-WOOD TRIM 'FINELINE' COPPER EFFECT HIGH-GLOSS.

Enjoy the unique combination of high performance and luxury: The Multifunction seats\* in the BMW Individual extended leather trim 'Merino' in Cognac<sup>1,2</sup>\* make an impression not only with the cleverly designed perforation and decorative stitching in contrasting colours, but also with comfortable ergonomic seating with numerous adjustment options. The interior trim finishers in Fine-wood trim 'Fineline' copper effect high-gloss² additionally set exclusive accents.

LUXURY FOR THE EYES: THE BMW INDIVIDUAL EXTENDED LEATHER TRIM 'MERINO' IN COGNAC CAPTIVATES WITH IMPECCABLE, HIGH-CLASS QUALITY AND ALSO WITH ITS CHARACTERFUL COLOURING.