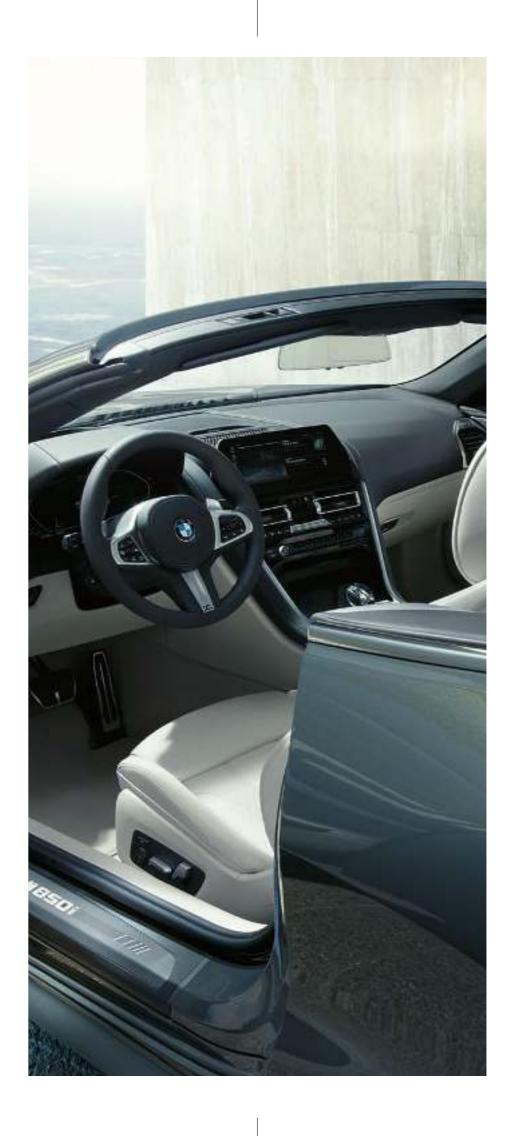

#### AT THE CENTRE OF ATTENTION: DRIVER ORIENTATION.

In the cockpit of the BMW 8 Series Convertible, everything is aligned to the driver. Each control element is ergonomically placed exactly where it can be optimally reached. In that way, the driver has everything under control and can completely focus on the most important thing: absolute driving pleasure.

This is luxury that is far ahead of its time: The Live Cockpit  $\,$ Professional is a display network consisting of a high-resolution instrument display with an impressive 12.3" screen diagonal behind the steering wheel and a 10.25" Control Display in the centre console. All information relevant to driving is displayed here in pin-sharp detail and a perfectly legible manner. The Live Cockpit Professional runs with the innovative BMW Operating System 7. This makes operation more convenient than ever: Whether via iDrive Touch Controller, touch operation on the Control Display, gestures or speech using the BMW Intelligent Personal Assistant – every function is available easily and intuitively.