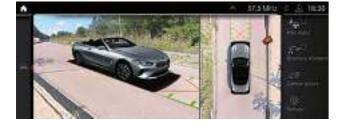

#### JOY EVEN WHEN PARKING: PARKING ASSISTANT PLUS

Parking Assistant Plus<sup>1,\*</sup> makes parking and manoeuvring the vehicle easier. It features among others the Surround View system including Top View, Panorama View, Remote View 3D\*, as well as a lateral parking aid, the Active Park Distance Control, emergency braking function, Parking Assistant with linear guidance and Reversing Assistant.