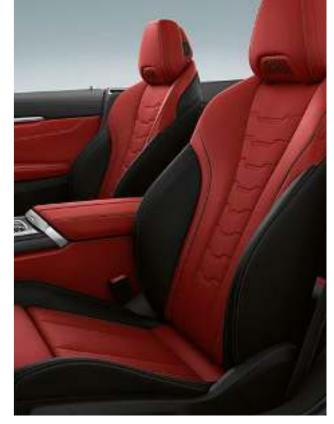

# PASSION IN RED, BLACK & STAINLESS STEEL.

TWO COLOURS. A LASTING IMPRESSION

As unexpected as expected: Elegant sportiness meets passionate red. The BMW Individual extended leather trim 'Merino' in Bicolor Fiona Red/Black<sup>2,\*</sup>, together with the interior trim finishers made of stainless steel fabric<sup>1, 2, \*</sup>, sets a spirited statement that impressively underscores the outstanding dynamics.

THE INTERIOR TRIM FINISHERS IN STRIKINGLY SPORTY STAINLESS
STEEL FABRIC OFFER A STYLISH TECHNICAL CONTRAST TO THE
INTERISE COLOLIPS OF THE SEATS

STRONG CONTRAST, STRONG EFFECT: THE MULTIFUNCTION SEATS\* WITH PERFORATION AND COLOUR CONTRAST STITCHING, SHOWN HERE IN THE BMW INDIVIDUAL EXTENDED LEATHER TRIM 'MERINO' IN BICOLOR FIONA RED/BLACK, ARE VISUALLY, HAPTICALLY AND FUNCTIONALLY THE CENTREPIECE OF THE DYNAMIC INTERIOR.