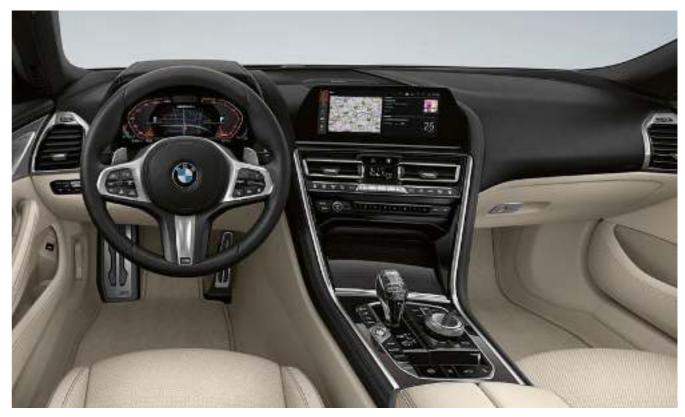

#### AT THE CENTRE OF ATTENTION: DRIVER ORIENTATION.

In the cockpit of the BMW 8 Series Convertible, everything is aligned to the driver. Each control element is ergonomically placed exactly where it can be optimally reached. In that way, the driver has everything under control and can completely focus on the most important thing: absolute driving pleasure.

This is luxury that is far ahead of its time: The Live Cockpit  $\,$ Professional is a display network consisting of a high-resolution instrument display with an impressive 12.3" screen diagonal behind the steering wheel and a 10.25" Control Display in the centre console. All information relevant to driving is displayed here in pin-sharp detail and a perfectly legible manner. The Live Cockpit Professional runs with the innovative BMW Operating System 7. This makes operation more convenient than ever: Whether via iDrive Touch Controller, touch operation on the Control Display, gestures or speech using the BMW Intelligent Personal Assistant – every function is available easily and intuitively.