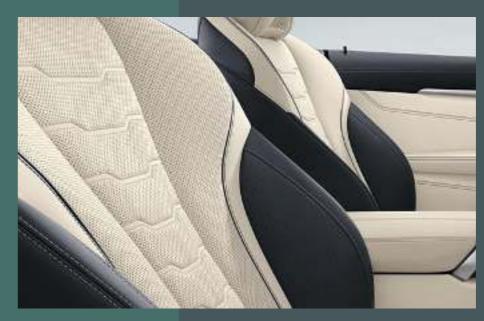

#### SPORTINESS, EXPRESSED IN ELEGANCE.

Freedom to the horizon: The interior reflects the extroverted sporty yet characteristically elegant character of the BMW 8 Series Convertible: Its consistent driver orientation is just as impressive as its sophisticated details, such as individually foldable rear seats for extended and even more flexible use of the luggage compartment. At the same time, remarkable design details such as the harmonious interior lighting or sparkling glass applications<sup>1</sup> on selected control elements create an atmosphere that spreads elegance and extravagance. The BMW 8 Series Convertible unfolds a unique world of dynamic luxury that fascinates anew every time you drive.

A HIGH-QUALITY GENUINE LEATHER LOOP ON THE BACK OF THE DRIVER AND FRONT PASSENGER SEATS ALLOWS THEM TO BE FOLDED FORWARD QUICKLY AND COMFORTABLY.