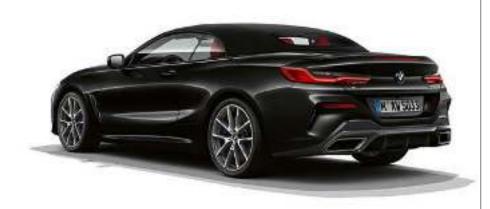

# SPORTY PRESENCE, FROM EVERY PERSPECTIVE: THE WIDE REAR.

The rear of the vehicle appears remarkably wide and powerful, which is particularly impressive when the softtop is open. The third rear light, which is integrated into the boot lid, also reduces the height effect visually and closes the rear harmoniously upwards.

THE BMW 8 SERIES CONVERTIBLE, WITH ITS ELONGATED SHAPE, LOOKS CAPTIVATING IN THE SIDE VIEW BOTH WHEN CLOSED AND OPEN. THE COMPACTLY CUT SOFTTOP CREATES A STRIKING, DISTINCT NOTCHBACK SILHOUETTE.