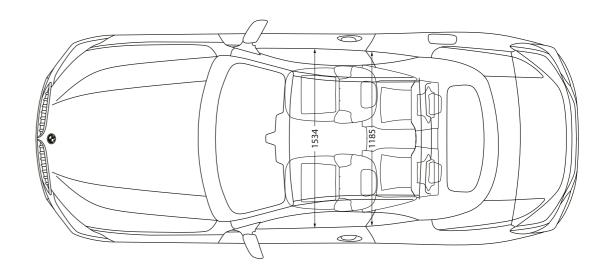

# **TECHNICAL** DATA.

|                                                 |                       | 840i                          | 840i xDrive                   | M850i xDrive                  | 840d xDrive                   |
|-------------------------------------------------|-----------------------|-------------------------------|-------------------------------|-------------------------------|-------------------------------|
| Weight                                          |                       |                               |                               |                               |                               |
| Unladen weight EU <sup>1</sup>                  | kg                    | 1905                          | 1955                          | 2090                          | 2030                          |
| Maximum permissible weight                      | kg                    | 2340                          | 2400                          | 2515                          | 2485                          |
| Permitted load                                  | kg                    | 510                           | 520                           | 500                           | 530                           |
| Luggage capacity                                | 1                     | 280-350                       | 280-350                       | 280-350                       | 280-350                       |
| BMW TwinPower Turbo engine <sup>3</sup>         |                       |                               |                               |                               |                               |
| Cylinders/valves                                |                       | 6/4                           | 6/4                           | 8/4                           | 6/4                           |
| Capacity                                        | cm <sup>3</sup>       | 2998                          | 2998                          | 4395                          | 2993                          |
| Max. output/engine speed                        | kW (hp)/rpm           | 250 (340)/5000-6500           | 250 (340)/5000-6500           | 390 (530)/5500-6000           | 235 (320)/4400                |
| Max. torque/engine speed                        | Nm/rpm                | 500/1600-4500                 | 500/1600-4500                 | 750/1800-4600                 | 680/1750-2250                 |
| Power transmission                              |                       |                               |                               |                               |                               |
| Type of drive                                   |                       | Rear-wheel                    | All-wheel                     | All-wheel                     | All-wheel                     |
| Standard transmission                           |                       | Steptronic Sport transmission | Steptronic Sport transmission | Steptronic Sport transmission | Steptronic Sport transmission |
| Performance                                     |                       |                               |                               |                               |                               |
| Top speed                                       | km/h                  | 250°2                         | 250°2                         | 250 <sup>2</sup>              | 250°2                         |
| Acceleration 0–100 km/h                         | S                     | 5.3                           | 4.9                           | 3.9                           | 5.2                           |
| Consumption <sup>3,4</sup> – All engines confor | m to the EU6 standard |                               |                               |                               |                               |
| Urban                                           | I/100 km              | 8.8-9.3                       | 9.5-9.8                       | 13.9–14.1                     | 7.3-7.4                       |
| Extra-Urban                                     | I/100 km              | 6.2-6.4                       | 6.3-6.7                       | 7.7-7.9                       | 5.1-5.6                       |
| Combined                                        | I/100 km              | 7.2-7.5                       | 7.5–7.8                       | 10.0-10.2                     | 5.9-6.3                       |
| Exhaust emissions standard (type-certified)     |                       | EU6d-temp                     | EU6d-temp                     | EU6d-temp                     | EU6d-temp                     |
| Combined CO <sub>2</sub> emissions              | g/km                  | 163–170                       | 170–178                       | 228-231                       | 155–165                       |
| Tank capacity, approx.                          | 1                     | 68                            | 68                            | 68                            | 66                            |
| Wheels/tyres                                    |                       |                               |                               |                               |                               |
| Tyre dimensions                                 |                       | 245/45 R18 Y<br>275/40 R18 Y  | 245/45 R18 Y<br>275/40 R18 Y  | 245/35 R20 Y<br>275/30 R20 Y  | 245/45 R18 Y<br>275/40 R18 Y  |
| Wheel size                                      |                       | 8Jx18<br>9Jx18                | 8Jx18<br>9Jx18                | 8Jx20<br>9Jx20                | 8Jx18<br>9Jx18                |
| Material                                        |                       | Light alloy                   | Light alloy                   | Light alloy                   | Light alloy                   |
|                                                 |                       |                               |                               |                               |                               |

The dimensions specified apply for the BMW M850i xDrive Convertible.

<sup>The EC unladen weight refers to a vehicle with standard equipment and does not include any optional extras. The unladen weight includes a 90% full tank and a driver weight of 75 kg. Optional equipment may affect the weight of the vehicle, the payload and the top speed if the selected equipment has an impact on the vehicle's aerodynamics.