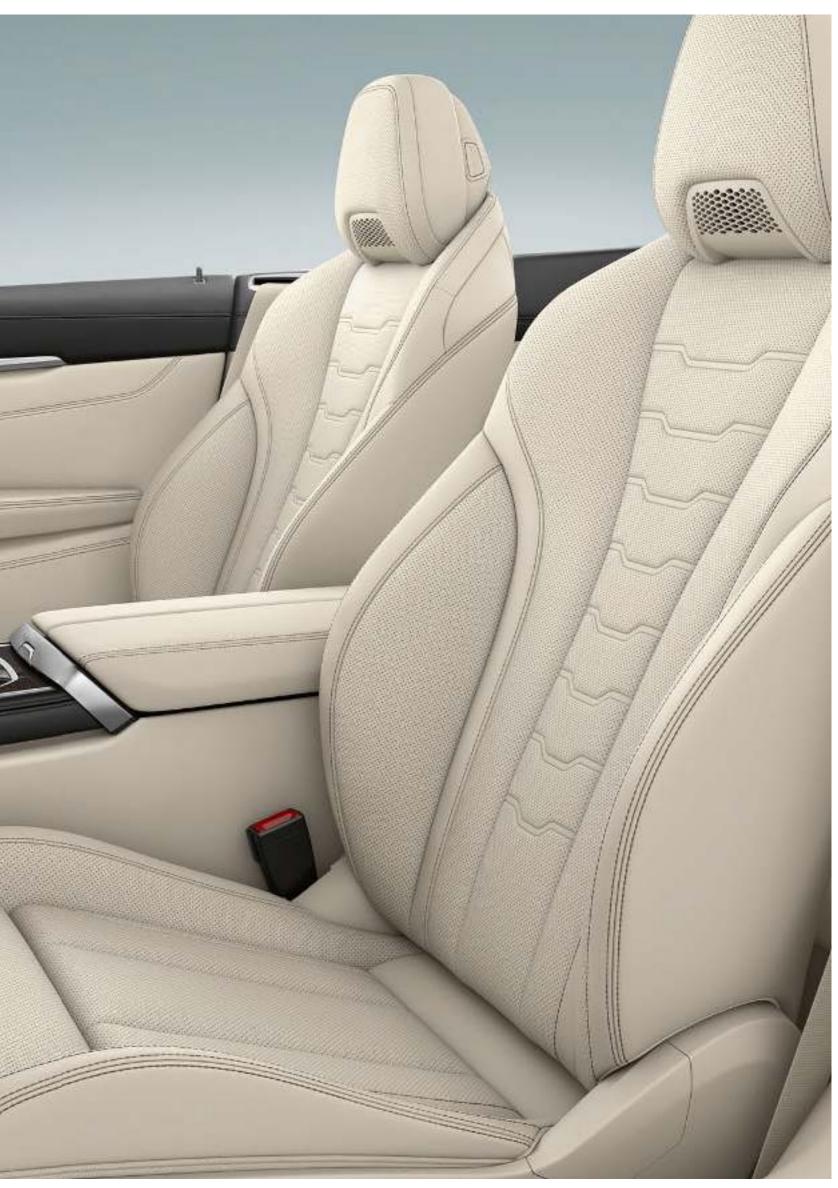

#### SPORTINESS, EXPRESSED IN ELEGANCE.

Freedom to the horizon: The interior reflects the extroverted sporty yet characteristically elegant character of the BMW 8 Series Convertible: Its consistent driver orientation is just as impressive as its sophisticated details, such as individually foldable rear seats for extended and even more flexible use of the luggage compartment. At the same time, remarkable design details such as the harmonious interior lighting or sparkling glass applications<sup>1</sup> on selected control elements create an atmosphere that spreads elegance and extravagance. The BMW 8 Series Convertible unfolds a unique world of dynamic luxury that fascinates anew every time you drive.

A HIGH-QUALITY GENUINE LEATHER LOOP ON THE BACK OF THE DRIVER AND FRONT PASSENGER SEATS ALLOWS THEM TO BE FOLDED FORWARD QUICKLY AND COMFORTABLY.