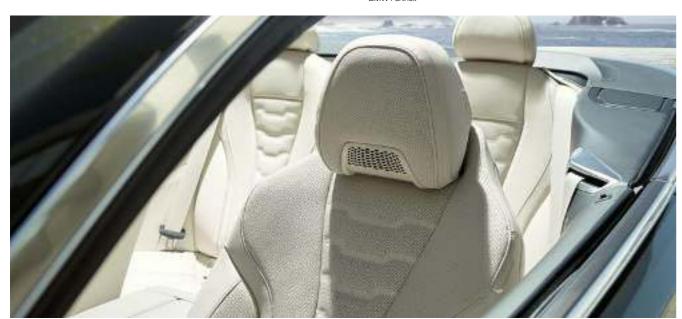

Exceptional design, uncompromising technology, luxurious ambience: Additional comfort features increase the pleasure of driving with the top down in the BMW 8 Series Convertible at all temperatures: The Air collar¹ releases warm air when needed around the front headrests and takes care of passengers' necks on cool days. The experience is made even more pleasant with heated armrests<sup>1</sup> in the door and centre console as well as a heated steering wheel.<sup>1</sup> Pure enjoyment of driving with the top down, regardless of weather and speeds - in the BMW 8 Series Convertible.

#### COMFORT IS THE BEGINNING OF ENJOYMENT: AIR COLLAR.

The Air collar<sup>1</sup> integrated in the height-adjustable front headrests ensures a pleasant climate even on cold days when driving with the top open thanks to a three-stage adjustable warm airflow.