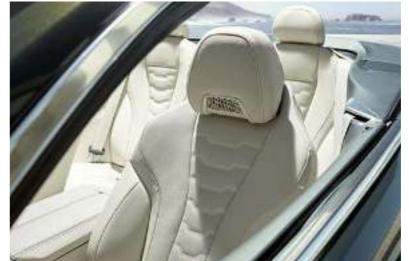

Exceptional design, uncompromising technology, luxurious ambience: Additional comfort features increase the pleasure of driving with the top down in the BMW 8 Series Convertible at all temperatures: The Air collar¹ releases warm air when needed around the front headrests and takes care of passengers' necks on cool days. The experience is made even more pleasant with heated armrests<sup>1</sup> in the door and centre console as well as a heated steering wheel.<sup>1</sup> Pure enjoyment of driving with the top down, regardless of weather and speeds - in the BMW 8 Series Convertible.

#### COMFORT IS THE BEGINNING OF ENJOYMENT: AIR COLLAR.

The Air collar<sup>1</sup> integrated in the height-adjustable front headrests ensures a pleasant climate even on cold days when driving with the top open thanks to a three-stage adjustable warm airflow.