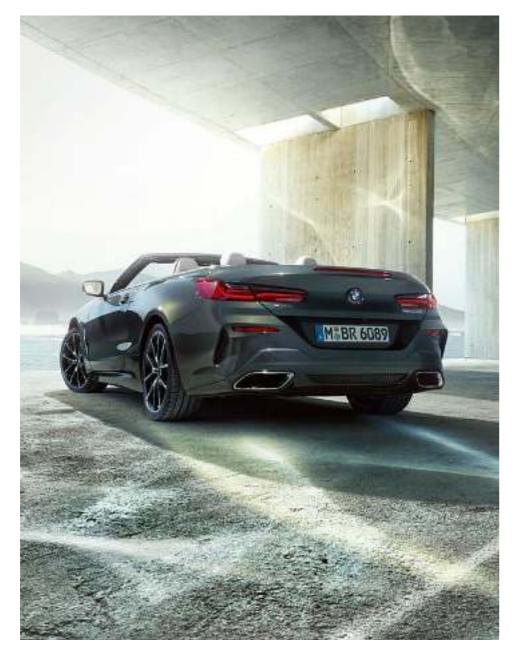

# SPORTY PRESENCE, FROM EVERY PERSPECTIVE: THE WIDE REAR.

The rear of the vehicle appears remarkably wide and powerful, which is particularly impressive when the softtop is open. The third rear light, which is integrated into the boot lid, also reduces the height effect visually and closes the rear harmoniously upwards.

THE BMW 8 SERIES CONVERTIBLE, WITH ITS ELONGATED SHAPE, LOOKS CAPTIVATING IN THE SIDE VIEW BOTH WHEN CLOSED AND OPEN. THE COMPACTLY CUT SOFTTOP CREATES A STRIKING, DISTINCT NOTCHBACK SILHOUETTE.