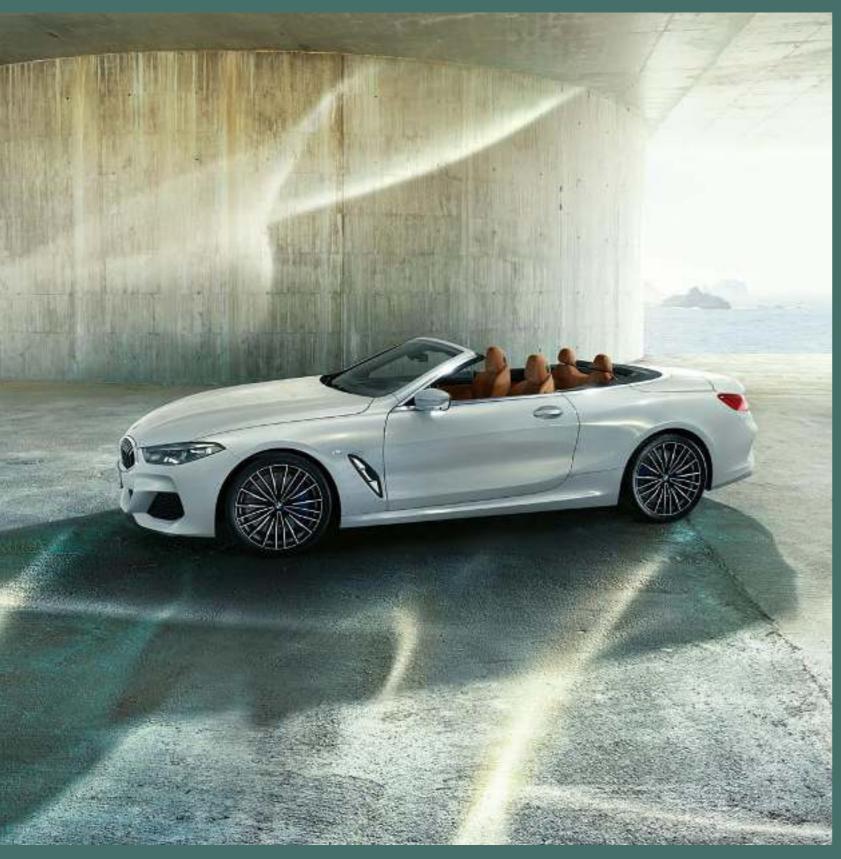

THE BMW 8 SERIES CONVERTIBLE, WITH ITS ELONGATED SHAPE, LOOKS CAPTIVATING IN THE SIDE VIEW BOTH WHEN CLOSED AND OPEN. THE COMPACTLY CUT SOFTTOP CREATES A STRIKING, DISTINCT NOTCHBACK SILHOUETTE.

Dynamic elegance, open to the top: The exterior design of the BMW 8 Series Convertible combines sportiness, exclusive style and that certain something to create a charming overall appearance. Inspired by the BMW 8 Series Coupé, it combines its racing DNA with its very own, perfectly shaped character. Starting with the fascinating curve of the headlights through the flowing silhouette to the finale of the flat rear lights that underline the width: Everything on the BMW 8 Series Convertible makes you want the exhilarating feeling of freedom that makes every journey a unique experience.