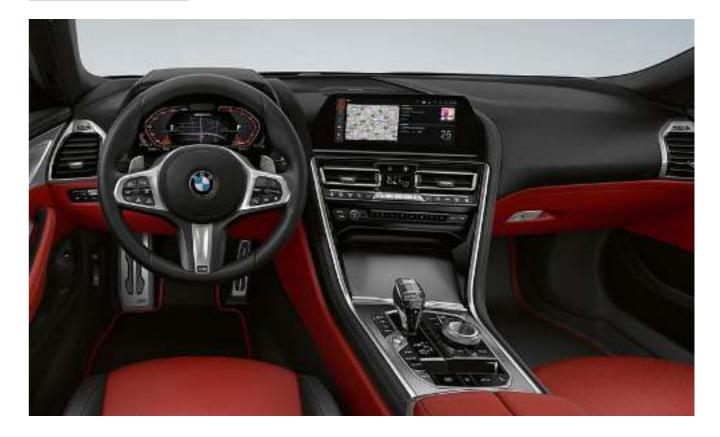

This is luxury that is far ahead of its time: The Live Cockpit  $\,$ Professional is a display network consisting of a high-resolution instrument display with an impressive 12.3" screen diagonal behind the steering wheel and a 10.25" Control Display in the centre console. All information relevant to driving is displayed here in pin-sharp detail and a perfectly legible manner. The Live Cockpit Professional runs with the innovative BMW Operating System 7. This makes operation more convenient than ever: Whether via iDrive Touch Controller, touch operation on the Control Display, gestures or speech using the BMW Intelligent Personal Assistant – every function is available easily and intuitively.