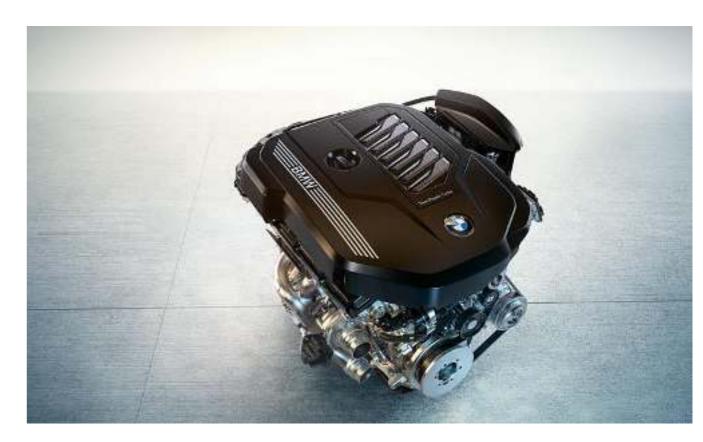

THE HEART OF PERFORMANCE: THE BMW TWIN POWER TURBO 8-CYLINDER PETROL ENGINE.

The intelligent BMW xDrive all-wheel drive system with rear-wheel orientation provides permanent traction in all situations – because it distributes the drive torque fully variably to the axles before a wheel starts spinning. Despite the high-traction all-wheel drive, the driver of the BMW 8 Series Convertible does not need to do without the agility and precision of a rear-wheel drive vehicle: When cornering up to the vertex, the drive torque on the front wheels is significantly reduced, resulting in optimal feedback to the steering. When accelerating out of the curve, BMW xDrive transmits successive power to the front wheels, so that optimum traction is always created. The result of this power delivery is that the BMW 8 Series Convertible is practically catapulted into the subsequent straight.

#### MAXIMUM TRACTION BETWEEN CURVE AND STRAIGHT: THE M SPORT DIFFERENTIAL

Sportily into the curve – and just as sportily out of it: The M Sport differential<sup>1,2,\*</sup> of the BMW M850i xDrive Convertible, in combination with BMW xDrive, ensures maximum traction even in the case of dynamic driving and challenging routing. The result: excellent driving stability, even on demanding turns and in every road condition.