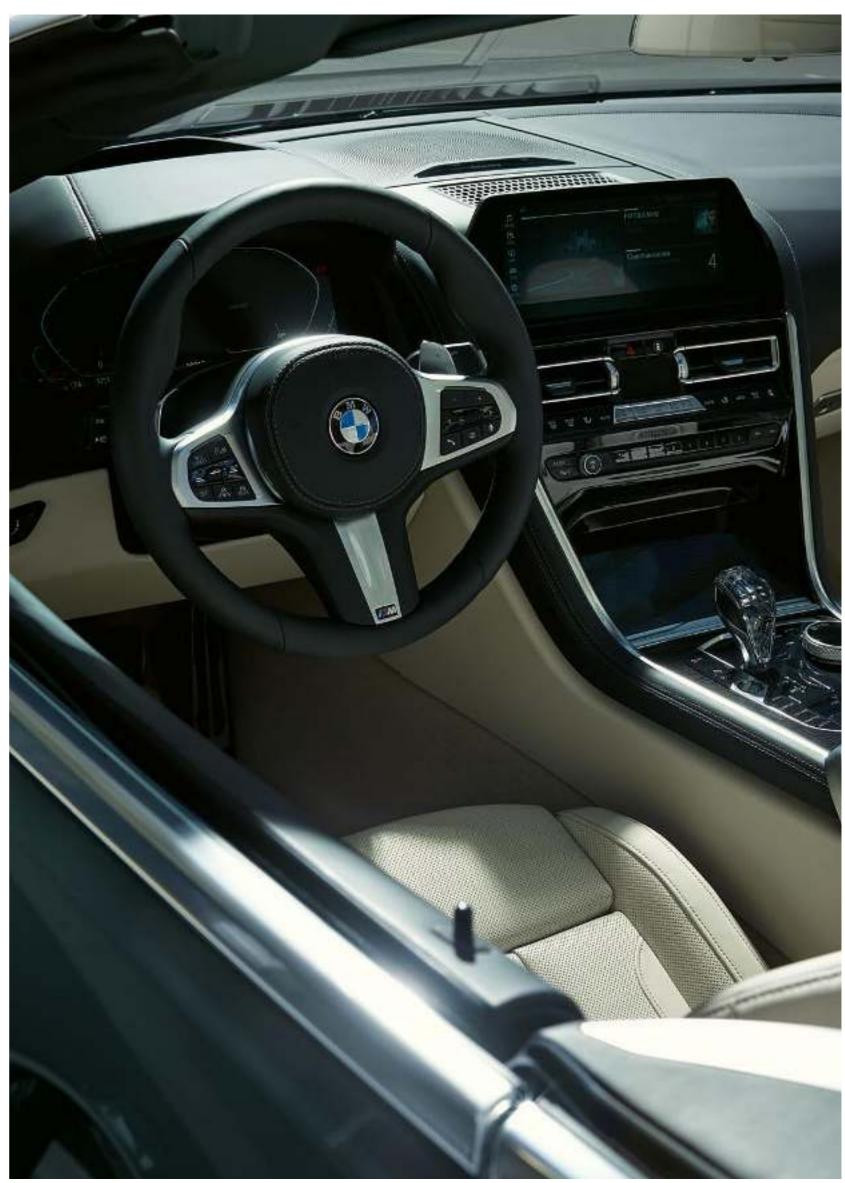

#### AT THE CENTRE OF ATTENTION: DRIVER ORIENTATION.

In the cockpit of the BMW 8 Series Convertible, everything is aligned to the driver. Each control element is ergonomically placed exactly where it can be optimally reached. In that way, the driver has everything under control and can completely focus on the most important thing: absolute driving pleasure.

This is luxury that is far ahead of its time: The Live Cockpit  $\,$ Professional is a display network consisting of a high-resolution instrument display with an impressive 12.3" screen diagonal behind the steering wheel and a 10.25" Control Display in the centre console. All information relevant to driving is displayed here in pin-sharp detail and a perfectly legible manner. The Live Cockpit Professional runs with the innovative BMW Operating System 7. This makes operation more convenient than ever: Whether via iDrive Touch Controller, touch operation on the Control Display, gestures or speech using the BMW Intelligent Personal Assistant – every function is available easily and intuitively.