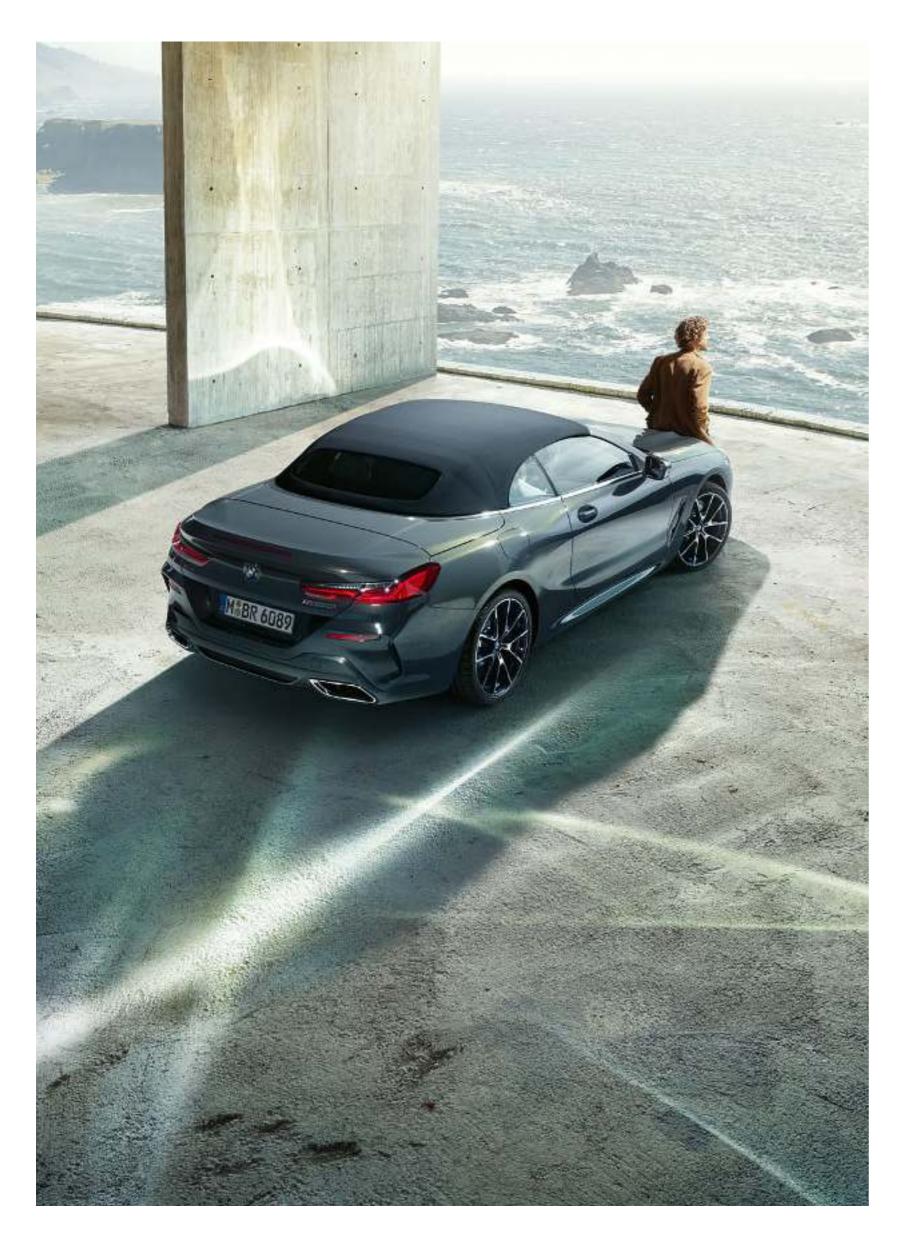

# SPORTY PRESENCE, FROM EVERY PERSPECTIVE: THE WIDE REAR.

The rear of the vehicle appears remarkably wide and powerful, which is particularly impressive when the softtop is open. The third rear light, which is integrated into the boot lid, also reduces the height effect visually and closes the rear harmoniously upwards.

# FREEDOM AT THE PUSH OF A BUTTON: THE INNOVATIVE SOFTTOP.

Thanks to the new clamp technology, the black Softtop blends harmoniously into the dynamic lines of the vehicle. At the push of a button, it opens and closes electrically in approximately 15 seconds, even while driving at speeds of up to 50 km/h. One of the outstanding properties of this extremely high-quality softtop is its excellent noise insulation.

Opening the softtop already feels like a staging experience: Completely without any noise and with precise movements, the softtop is folded and retracted under the softtop flap in leather look with decorative stitching. The movement resembles a carefully rehearsed choreography and takes place at a speed of up to 50 km/h in exactly 15 seconds. The complete softtop with the haptic, unique fabric lined in several layers weighs much less than previous designs, and it can be folded into the variable compartment in the boot in a particularly space-saving manner.