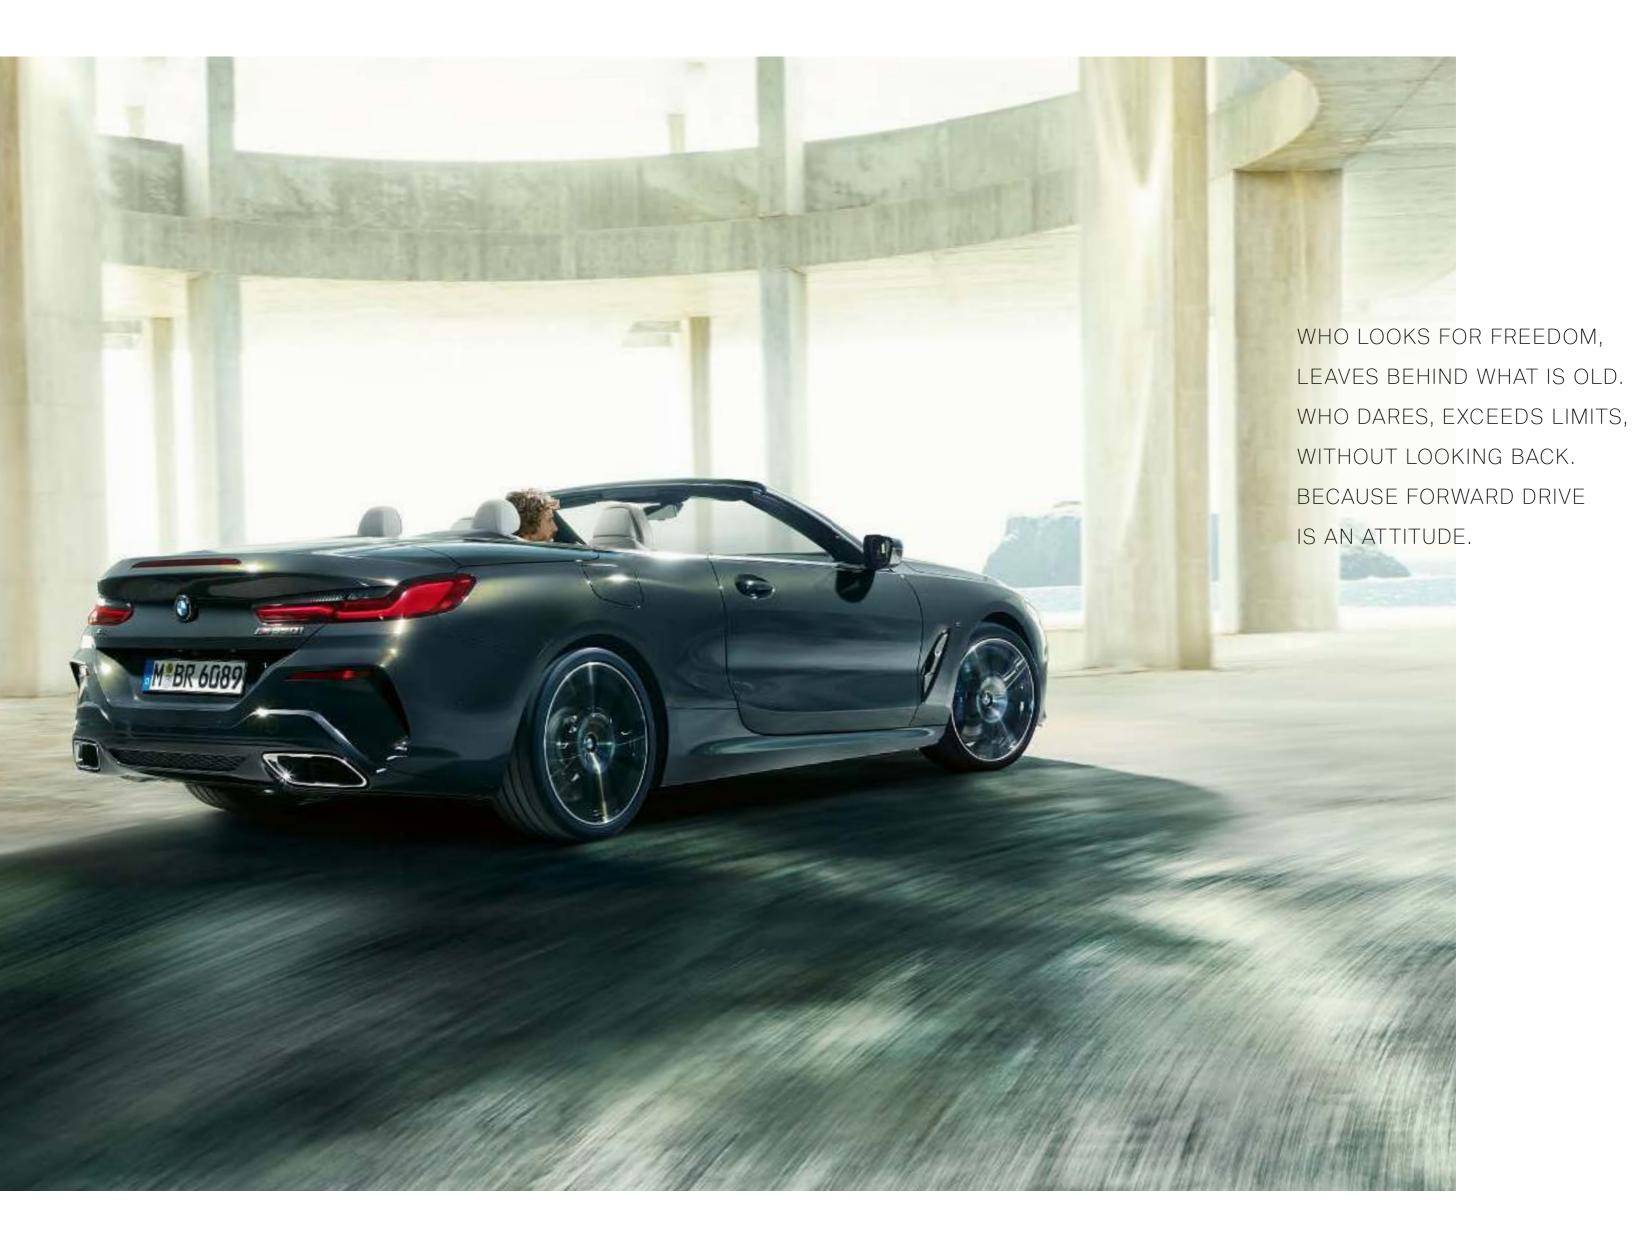

# SPORTY PRESENCE, FROM EVERY PERSPECTIVE: THE WIDE REAR.

The rear of the vehicle appears remarkably wide and powerful, which is particularly impressive when the softtop is open. The third rear light, which is integrated into the boot lid, also reduces the height effect visually and closes the rear harmoniously upwards.

Dynamic elegance, open to the top: The exterior design of the BMW 8 Series Convertible combines sportiness, exclusive style and that certain something to create a charming overall appearance. Inspired by the BMW 8 Series Coupé, it combines its racing DNA with its very own, perfectly shaped character. Starting with the fascinating curve of the headlights through the flowing silhouette to the finale of the flat rear lights that underline the width: Everything on the BMW 8 Series Convertible makes you want the exhilarating feeling of freedom that makes every journey a unique experience.