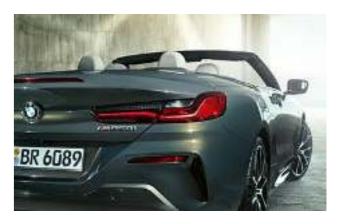

# SPORTY PRESENCE, FROM EVERY PERSPECTIVE: THE WIDE REAR.

The rear of the vehicle appears remarkably wide and powerful, which is particularly impressive when the softtop is open. The third rear light, which is integrated into the boot lid, also reduces the height effect visually and closes the rear harmoniously upwards.