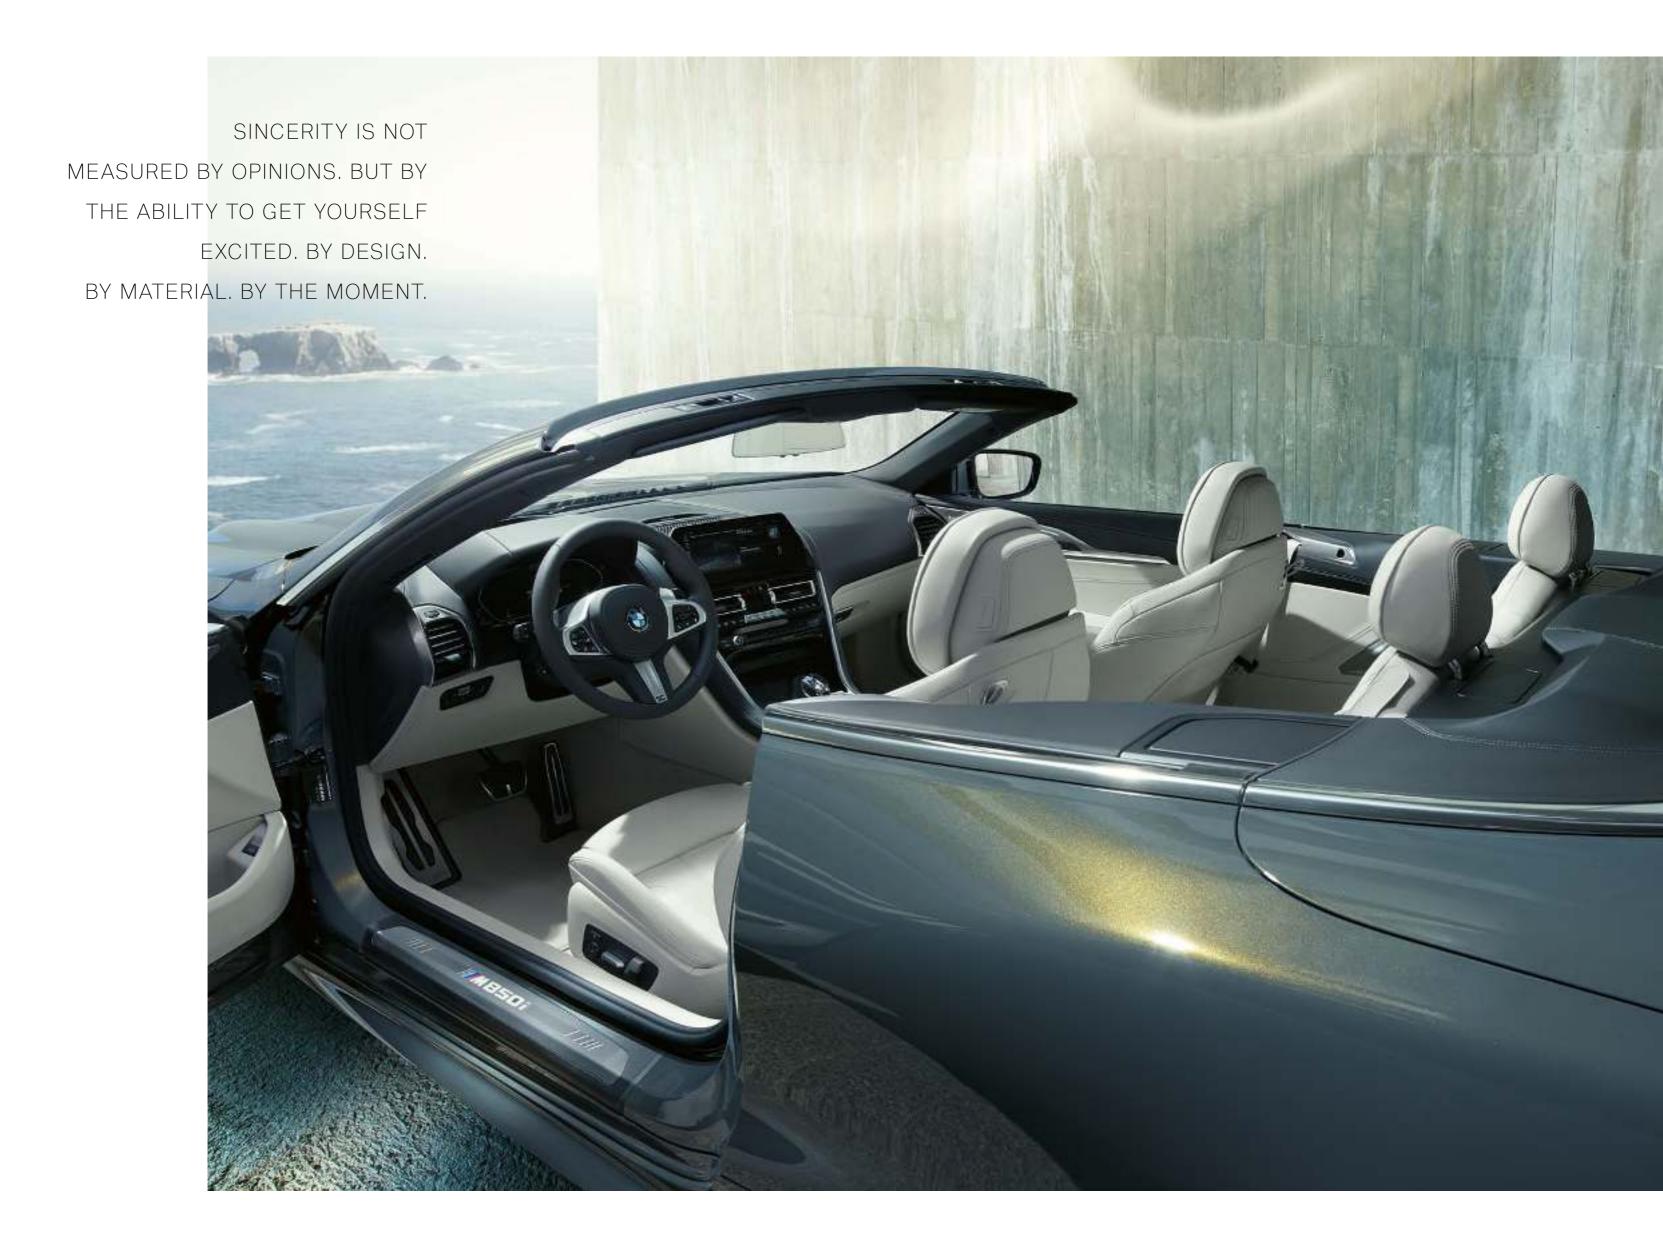

#### SPORTINESS, EXPRESSED IN ELEGANCE.

Freedom to the horizon: The interior reflects the extroverted sporty yet characteristically elegant character of the BMW 8 Series Convertible: Its consistent driver orientation is just as impressive as its sophisticated details, such as individually foldable rear seats for extended and even more flexible use of the luggage compartment. At the same time, remarkable design details such as the harmonious interior lighting or sparkling glass applications<sup>1</sup> on selected control elements create an atmosphere that spreads elegance and extravagance. The BMW 8 Series Convertible unfolds a unique world of dynamic luxury that fascinates anew every time you drive.

A HIGH-QUALITY GENUINE LEATHER LOOP ON THE BACK OF THE DRIVER AND FRONT PASSENGER SEATS ALLOWS THEM TO BE FOLDED FORWARD QUICKLY AND COMFORTABLY.

SPORTINESS, SUPPLEMENTED BY LUXURY – THE INTERIOR **ALLOWS A DEEP INSIGHT INTO** THE CHARACTER OF THE BMW 8 SERIES CONVERTIBLE.

#### AT THE CENTRE OF ATTENTION: DRIVER ORIENTATION.

In the cockpit of the BMW 8 Series Convertible, everything is aligned to the driver. Each control element is ergonomically placed exactly where it can be optimally reached. In that way, the driver has everything under control and can completely focus on the most important thing: absolute driving pleasure.