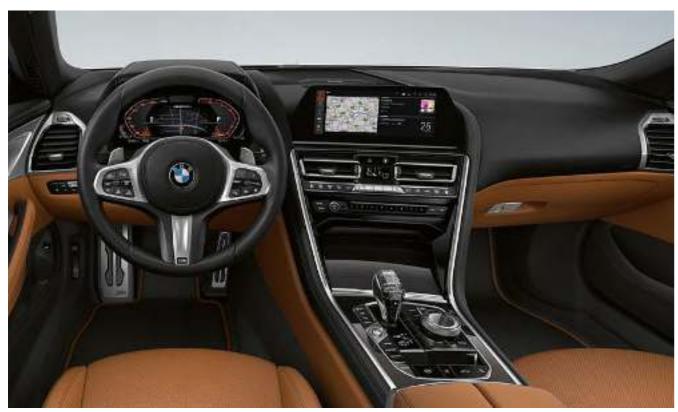

#### AT THE CENTRE OF ATTENTION: DRIVER ORIENTATION.

In the cockpit of the BMW 8 Series Convertible, everything is aligned to the driver. Each control element is ergonomically placed exactly where it can be optimally reached. In that way, the driver has everything under control and can completely focus on the most important thing: absolute driving pleasure.

This is luxury that is far ahead of its time: The Live Cockpit  $\,$ Professional is a display network consisting of a high-resolution instrument display with an impressive 12.3" screen diagonal behind the steering wheel and a 10.25" Control Display in the centre console. All information relevant to driving is displayed here in pin-sharp detail and a perfectly legible manner. The Live Cockpit Professional runs with the innovative BMW Operating System 7. This makes operation more convenient than ever: Whether via iDrive Touch Controller, touch operation on the Control Display, gestures or speech using the BMW Intelligent Personal Assistant – every function is available easily and intuitively.