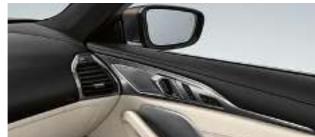

#### ATMOSPHERE UP TO THE FINEST NUANCES: THE AMBIENT LIGHT.

The ambient light produces, through numerous LED lights, a pleasant lighting mood in the interior and a special sense of space in the dark. Colours, brightness and colour scenarios can be adjusted individually. The equipment includes contour and map pocket lighting as well as light guides in the centre console.