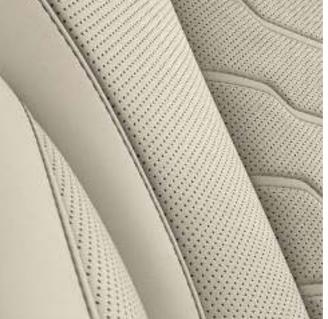

# SPORTY IN WHITE. CLASSIC IN COPPER.

ELEGANT ACROSS THE BOARD

BRINGS HIGH GLOSS INTO THE STYLISH INTERIOR: THE INTERIOR TRIM FINISHERS IN FINE-WOOD TRIM 'FINELINE' COPPER EFFECT HIGH-GLOSS.

Get in and experience elegance across the board: Take a seat on the Multifunction seats\* in the BMW Individual extended leather trim 'Merino' in Ivory White 1, 2, \*. In the stylish interplay with the interior trim finishers in Fine-wood trim 'Fineline' copper effect  $^{2}\,$ high-gloss, they are a real highlight for luxury-indulgent eyes that recognise what is special in every detail.

STRIKING AND STYLISH AT THE SAME TIME: THE BMW INDIVIDUAL EXTENDED LEATHER TRIM 'MERINO' IN IVORY WHITE GIVES THE INTERIOR A PARTICULARLY SPACIOUS AND ELEGANT ATMOSPHERE.

<sup>&</sup>lt;sup>1</sup> Standard for M850i xDrive.