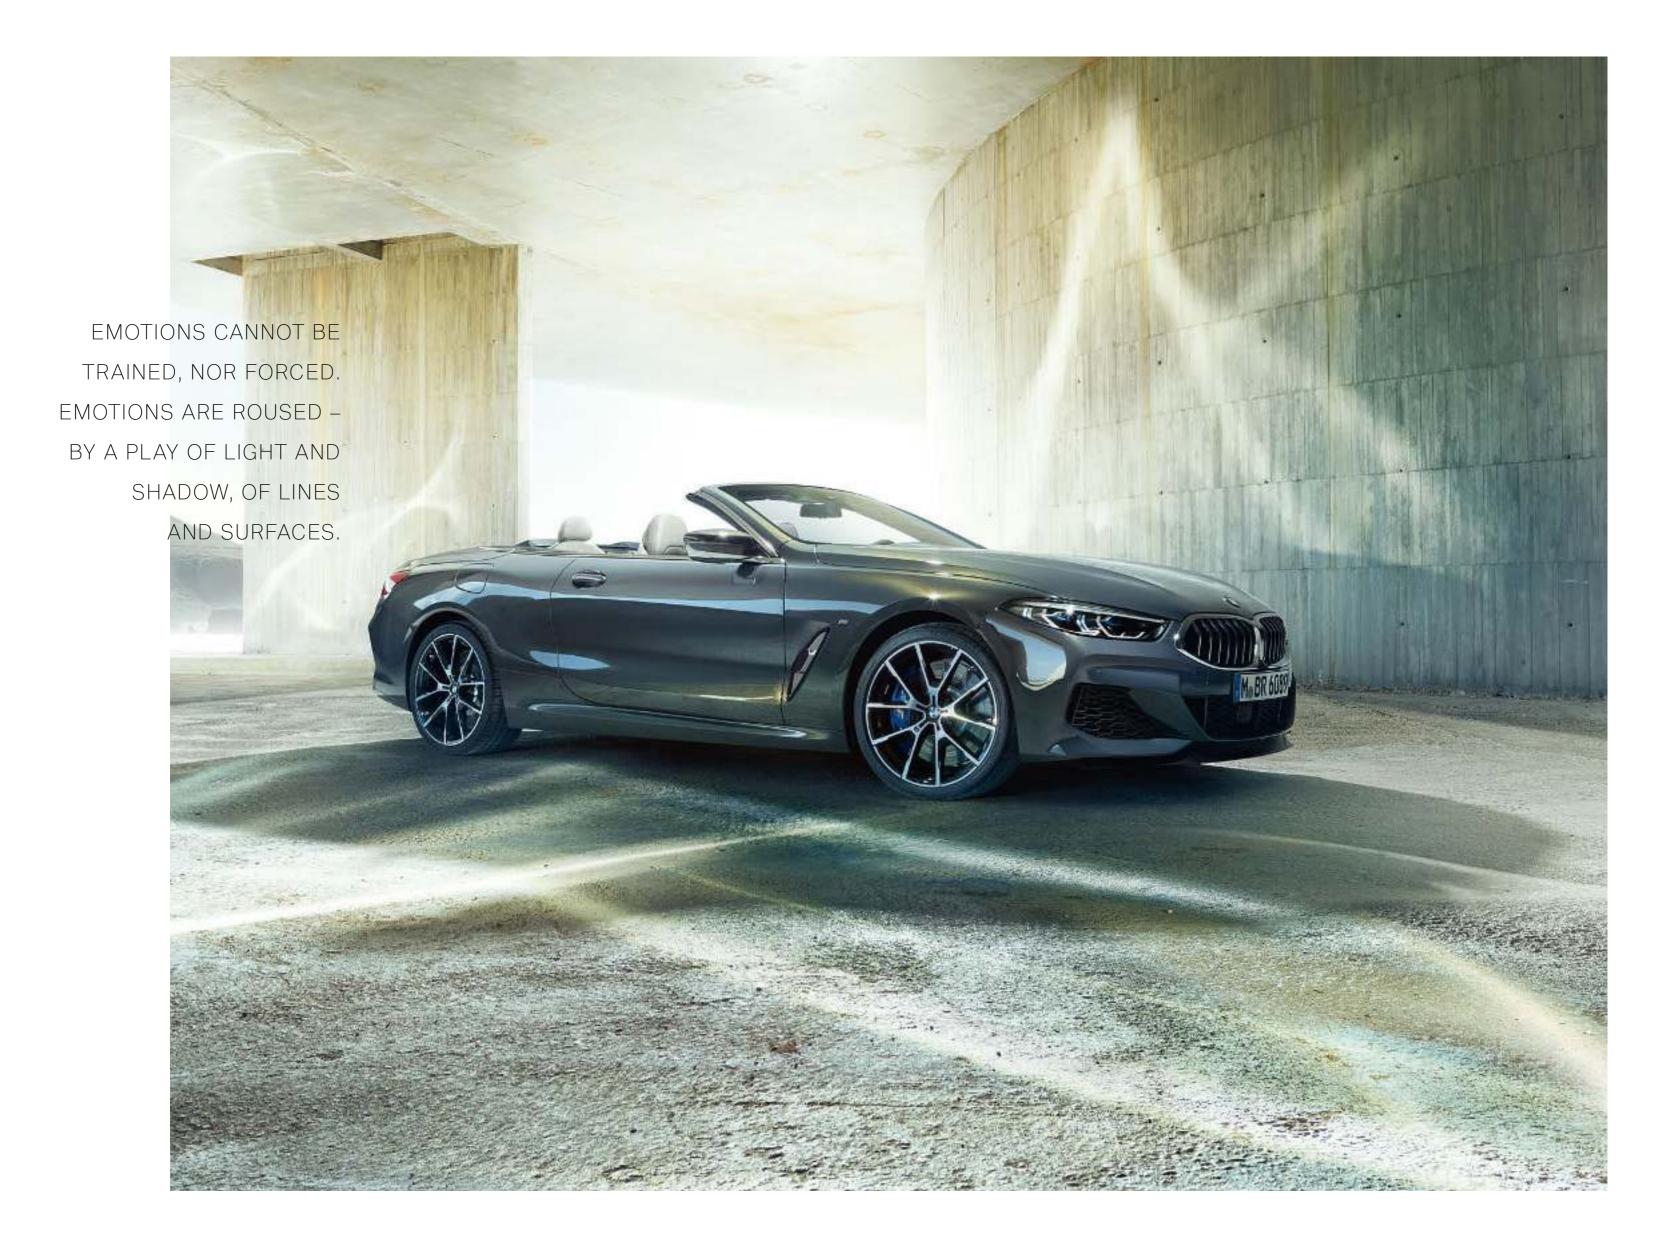

Dynamic elegance, open to the top: The exterior design of the BMW 8 Series Convertible combines sportiness, exclusive style and that certain something to create a charming overall appearance. Inspired by the BMW 8 Series Coupé, it combines its racing DNA with its very own, perfectly shaped character. Starting with the fascinating curve of the headlights through the flowing silhouette to the finale of the flat rear lights that underline the width: Everything on the BMW 8 Series Convertible makes you want the exhilarating feeling of freedom that makes every journey a unique experience.

## <u>A VOYAGE OF DISCOVERY FOR THE EYE:</u> DESIGN LINES.

Reduced, precise lines and an expressive surface play behind the rear tyres characterise the side view. Instead of the BMW typical bead line, two expressively drawn design lines characterise the picture: Based on the precisely crafted Air Breathers they draw the course of the airflow along the body and thus pay homage to power and speed.