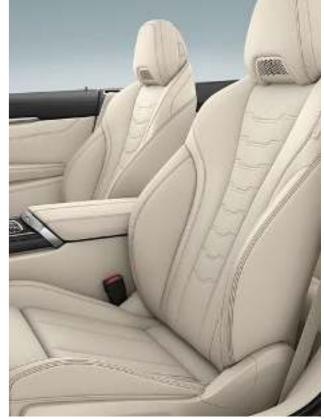

#### SPORTINESS, EXPRESSED IN ELEGANCE.

Freedom to the horizon: The interior reflects the extroverted sporty yet characteristically elegant character of the BMW 8 Series Convertible: Its consistent driver orientation is just as impressive as its sophisticated details, such as individually foldable rear seats for extended and even more flexible use of the luggage compartment. At the same time, remarkable design details such as the harmonious interior lighting or sparkling glass applications<sup>1</sup> on selected control elements create an atmosphere that spreads elegance and extravagance. The BMW 8 Series Convertible unfolds a unique world of dynamic luxury that fascinates anew every time you drive.

A HIGH-QUALITY GENUINE LEATHER LOOP ON THE BACK OF THE DRIVER AND FRONT PASSENGER SEATS ALLOWS THEM TO BE FOLDED FORWARD QUICKLY AND COMFORTABLY.