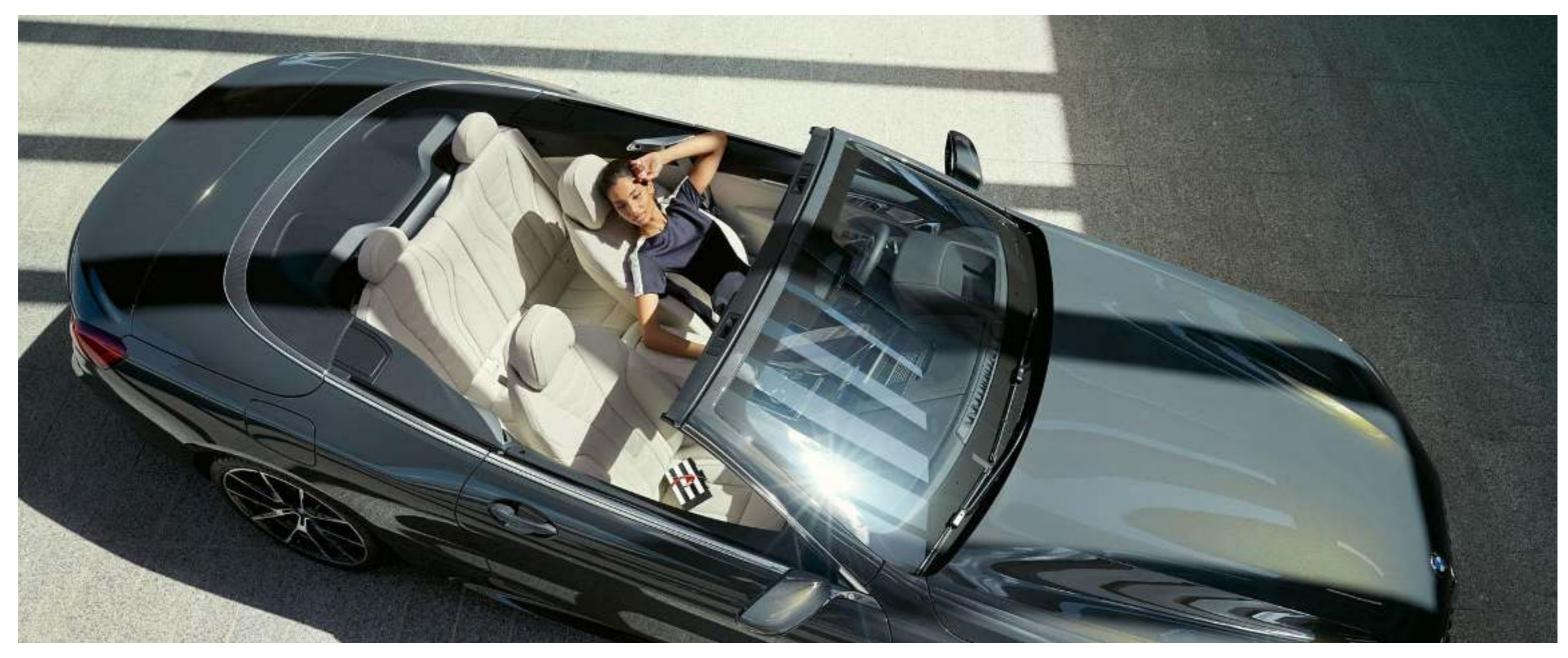

#### SPORTINESS, EXPRESSED IN ELEGANCE.

Freedom to the horizon: The interior reflects the extroverted sporty yet characteristically elegant character of the BMW 8 Series Convertible: Its consistent driver orientation is just as impressive as its sophisticated details, such as individually foldable rear seats for extended and even more flexible use of the luggage compartment. At the same time, remarkable design details such as the harmonious interior lighting or sparkling glass applications<sup>1</sup> on selected control elements create an atmosphere that spreads elegance and extravagance. The BMW 8 Series Convertible unfolds a unique world of dynamic luxury that fascinates anew every time you drive.

A HIGH-QUALITY GENUINE LEATHER LOOP ON THE BACK OF THE DRIVER AND FRONT PASSENGER SEATS ALLOWS THEM TO BE FOLDED FORWARD QUICKLY AND COMFORTABLY.