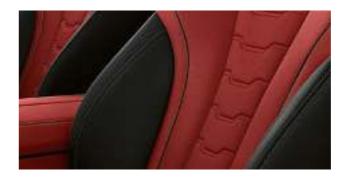

# PASSION IN RED, BLACK & STAINLESS STEEL.

TWO COLOURS. A LASTING IMPRESSION

As unexpected as expected: Elegant sportiness meets passionate red. The BMW Individual extended leather trim 'Merino' in Bicolor Fiona Red/Black<sup>2,\*</sup>, together with the interior trim finishers made of stainless steel fabric<sup>1, 2, \*</sup>, sets a spirited statement that impressively underscores the outstanding dynamics.

THE INTERIOR TRIM FINISHERS IN STRIKINGLY SPORTY STAINLESS
STEEL FABRIC OFFER A STYLISH TECHNICAL CONTRAST TO THE
INTERISE COLOLIPS OF THE SEATS

STRONG CONTRAST, STRONG EFFECT: THE MULTIFUNCTION SEATS\* WITH PERFORATION AND COLOUR CONTRAST STITCHING, SHOWN HERE IN THE BMW INDIVIDUAL EXTENDED LEATHER TRIM 'MERINO' IN BICOLOR FIONA RED/BLACK, ARE VISUALLY, HAPTICALLY AND FUNCTIONALLY THE CENTREPIECE OF THE DYNAMIC INTERIOR.