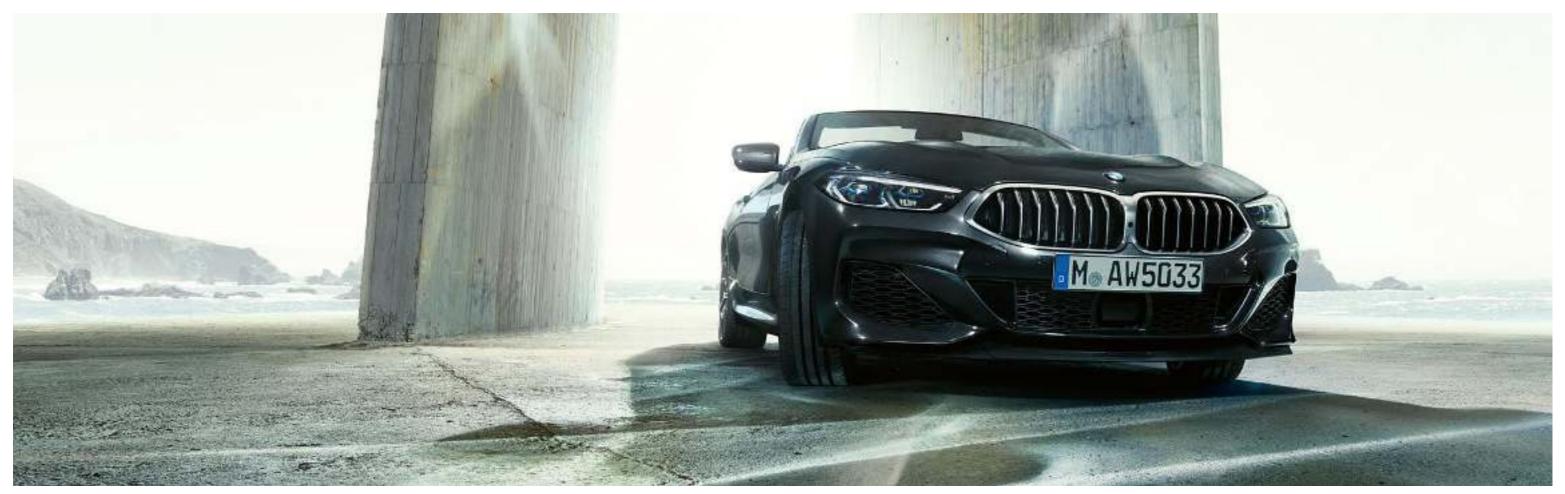

Dynamic elegance, open to the top: The exterior design of the BMW 8 Series Convertible combines sportiness, exclusive style and that certain something to create a charming overall appearance. Inspired by the BMW 8 Series Coupé, it combines its racing DNA with its very own, perfectly shaped character. Starting with the fascinating curve of the headlights through the flowing silhouette to the finale of the flat rear lights that underline the width: Everything on the BMW 8 Series Convertible makes you want the exhilarating feeling of freedom that makes every journey a unique experience.

## <u>A VOYAGE OF DISCOVERY FOR THE EYE:</u> DESIGN LINES.

Reduced, precise lines and an expressive surface play behind the rear tyres characterise the side view. Instead of the BMW typical bead line, two expressively drawn design lines characterise the picture: Based on the precisely crafted Air Breathers they draw the course of the airflow along the body and thus pay homage to power and speed.

#### VISUAL HIGHLIGHT: THE AIR BREATHER.

The precisely elaborated Air Breathers in the front fenders serve as a starting point of a course of striking design lines. Their interaction creates a powerful surface play that traces the air flowing along the vehicle.