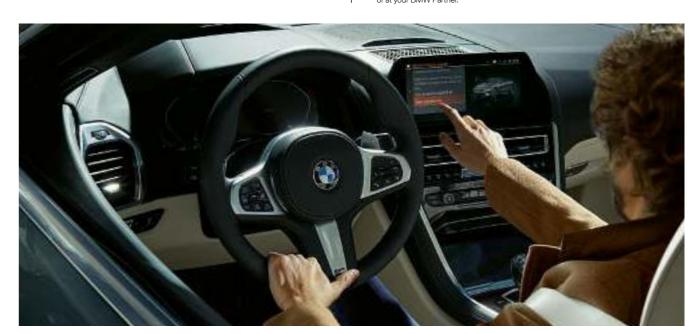

This is luxury that is far ahead of its time: The Live Cockpit  $\,$ Professional is a display network consisting of a high-resolution instrument display with an impressive 12.3" screen diagonal behind the steering wheel and a 10.25" Control Display in the centre console. All information relevant to driving is displayed here in pin-sharp detail and a perfectly legible manner. The Live Cockpit Professional runs with the innovative BMW Operating System 7. This makes operation more convenient than ever: Whether via iDrive Touch Controller, touch operation on the Control Display, gestures or speech using the BMW Intelligent Personal Assistant – every function is available easily and intuitively.

#### ALWAYS UP TO DATE: REMOTE SOFTWARE UPGRADE

Do you want your BMW to be up to date with the latest software? With Remote Software Upgrade, your BMW will always be like new. Upgrades are installed over-the-air, just as they are for your smartphone. In this way, other functions in your vehicle can also be