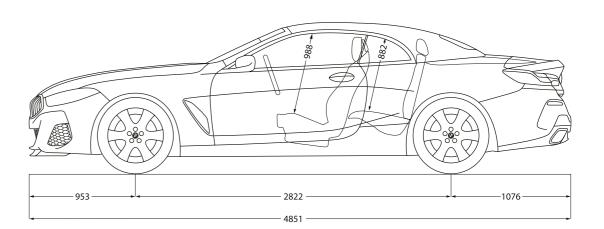

The dimensions specified apply for the BMW M850i xDrive Convertible.

<sup>The EC unladen weight refers to a vehicle with standard equipment and does not include any optional extras. The unladen weight includes a 90% full tank and a driver weight of 75 kg. Optional equipment may affect the weight of the vehicle, the payload and the top speed if the selected equipment has an impact on the vehicle's aerodynamics.