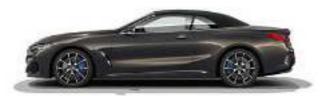

THE BMW 8 SERIES CONVERTIBLE, WITH ITS ELONGATED SHAPE, LOOKS CAPTIVATING IN THE SIDE VIEW BOTH WHEN CLOSED AND OPEN. THE COMPACTLY CUT SOFTTOP CREATES A STRIKING, DISTINCT NOTCHBACK SILHOUETTE.

Dynamic elegance, open to the top: The exterior design of the BMW 8 Series Convertible combines sportiness, exclusive style and that certain something to create a charming overall appearance. Inspired by the BMW 8 Series Coupé, it combines its racing DNA with its very own, perfectly shaped character. Starting with the fascinating curve of the headlights through the flowing silhouette to the finale of the flat rear lights that underline the width: Everything on the BMW 8 Series Convertible makes you want the exhilarating feeling of freedom that makes every journey a unique experience.