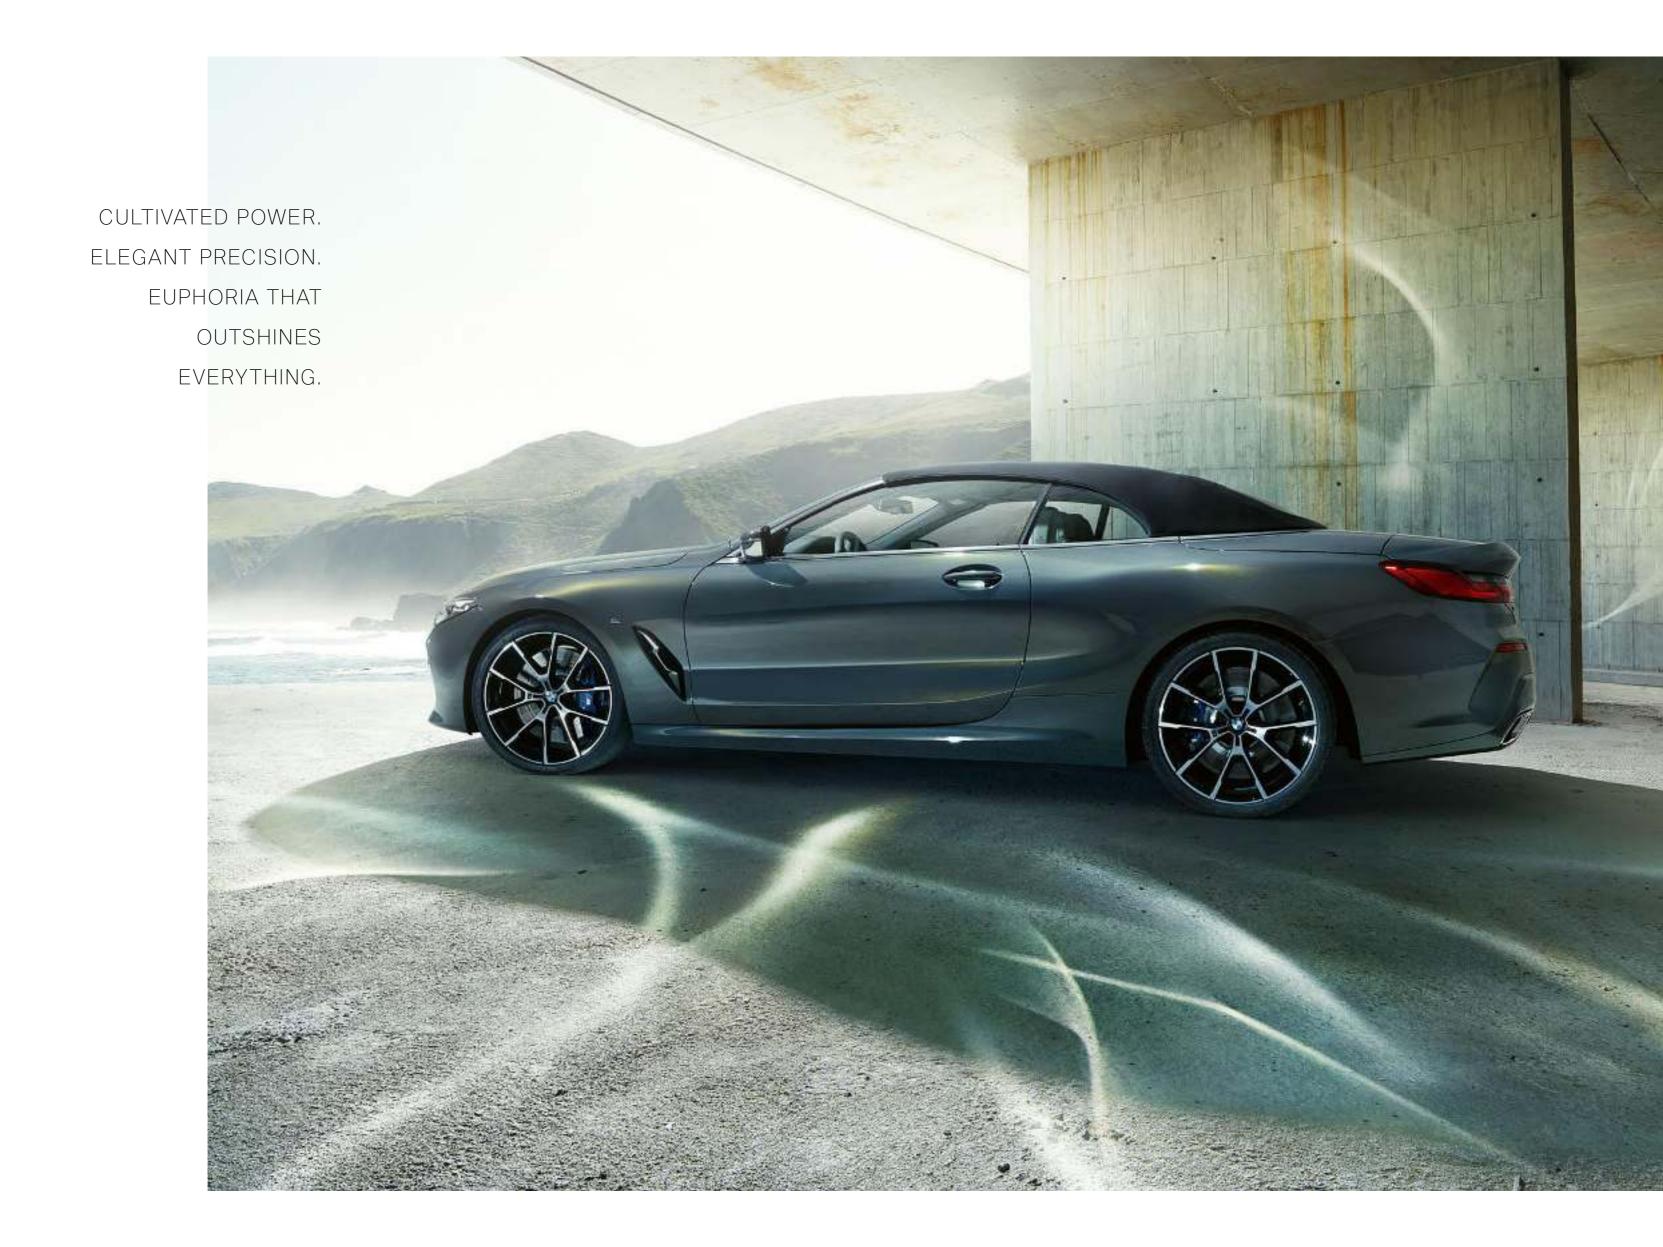

THE BMW 8 SERIES CONVERTIBLE, WITH ITS ELONGATED SHAPE, LOOKS CAPTIVATING IN THE SIDE VIEW BOTH WHEN CLOSED AND OPEN. THE COMPACTLY CUT SOFTTOP CREATES A STRIKING, DISTINCT NOTCHBACK SILHOUETTE.

Dynamic elegance, open to the top: The exterior design of the BMW 8 Series Convertible combines sportiness, exclusive style and that certain something to create a charming overall appearance. Inspired by the BMW 8 Series Coupé, it combines its racing DNA with its very own, perfectly shaped character. Starting with the fascinating curve of the headlights through the flowing silhouette to the finale of the flat rear lights that underline the width: Everything on the BMW 8 Series Convertible makes you want the exhilarating feeling of freedom that makes every journey a unique experience.