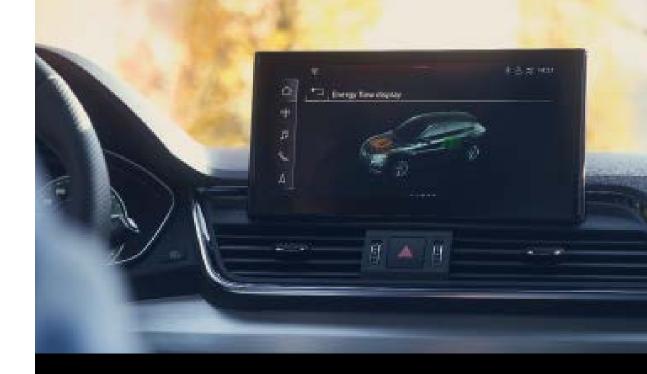

Inside, their marriage of size and performance is further enhanced by the latest, user-friendly technologies and intuitive full-colour driver displays. Audi connect\*, an advanced suite of safety, navigation and entertainment features, and the Audi smartphone interface make it easy to explore your favourite playgrounds without losing touch with your digital life.

#### Smart, enabling interior technologies

The Audi Q5 houses a wealth of practical innovations designed to connect you with your world and ease your journey. The Audi Q5 features colour driver displays with intuitive menus, the Audi smartphone interface and Audi connect\* to seamlessly direct you on the quickest routes through traffic, find points of interest or remotely manage aspects of your car and drive.