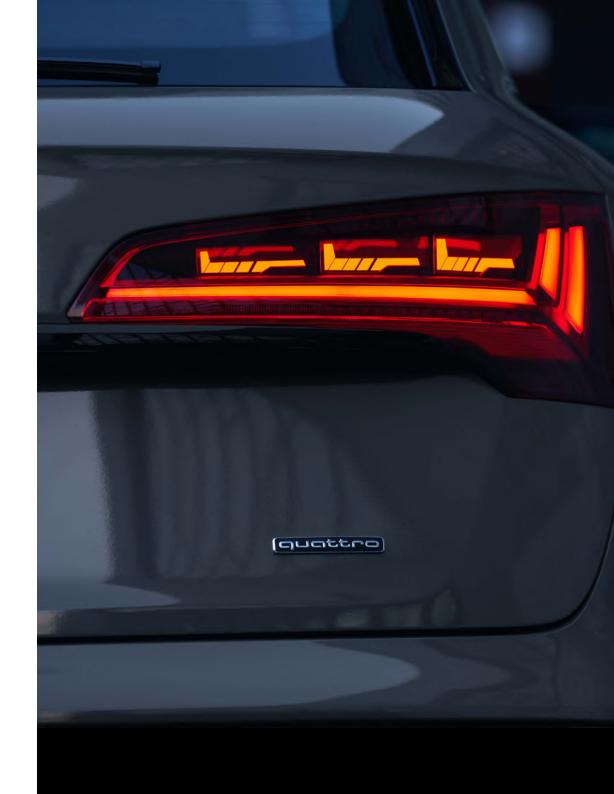

At the rear, Audi's new rear OLED lights, available as an option on the Audi Q5, can animate and change their personality depending on the driving mode selected. The rear OLEDs are equipped with proximity sensors and the OLED lights automatically activate when approached to create a large, highly visible area. Two trapezoid exhaust pipes and a diffuser with horizontal trim further accentuate these dynamic designs to leave a lasting impression.