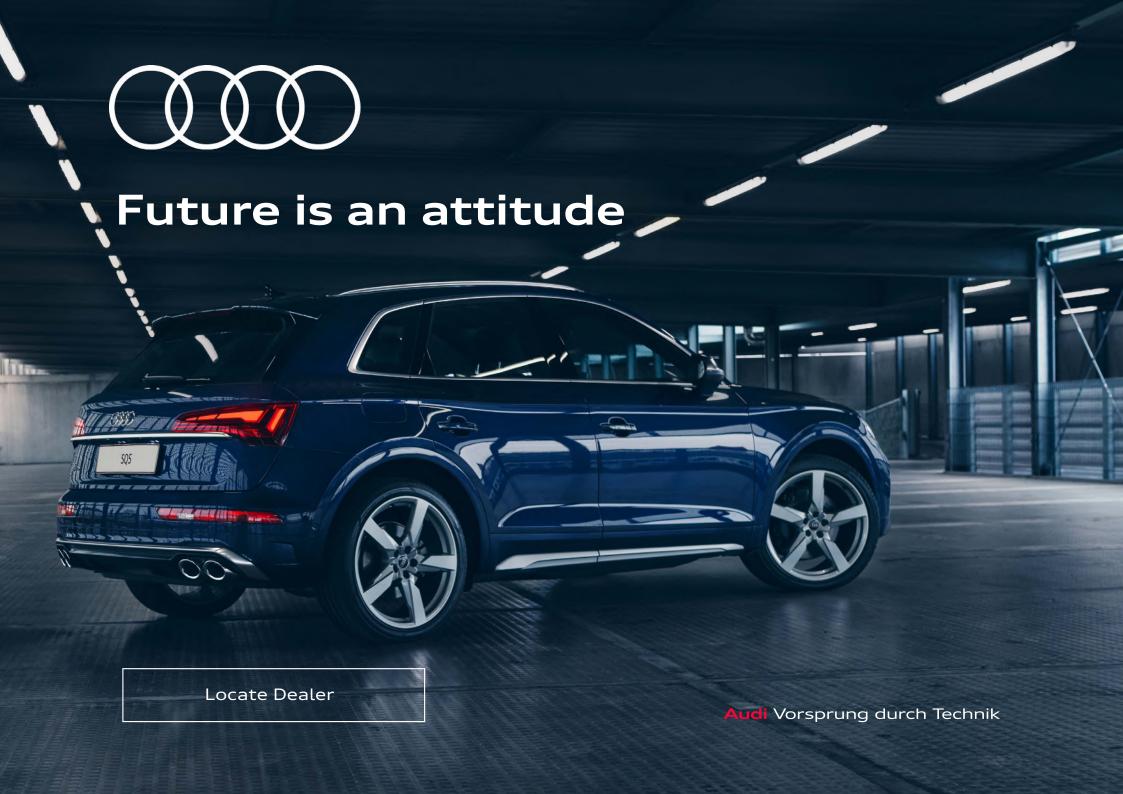

### Design that gives you goosebumps

Confident and charismatic, the fascinating design of the Audi Q5 features a beautifully sculpted front, with high air inlets, and a bold, vertically ribbed singleframe grille. From the side, the Q5's flowing line bodylines and the slight inward curvature above its door sills help accentuate the car's strong wheel arches and quattro heritage.

At the rear, trapezoid tailpipes, a diffuser with horizontal trim and a broad chrome strip, round of the Audi Q5's dynamic harmonious design.

An SUV with an emphasis on the 'S', the Audi SQ5 is a bold, visual understatement of its sporty drive and performance characteristics. It's sculpted profile and a flat wide octagonal radiator protective grille convey its self-confidence, while its newly designed door sill trims create a sense of lightness and accentuate the car's high clearance.

At the rear, Audi's new rear OLED lights, available as an option on the Audi Q5, can animate and change their personality depending on the driving mode selected. The rear OLEDs are equipped with proximity sensors and the OLED lights automatically activate when approached to create a large, highly visible area. Two trapezoid exhaust pipes and a diffuser with horizontal trim further accentuate these dynamic designs to leave a lasting impression.