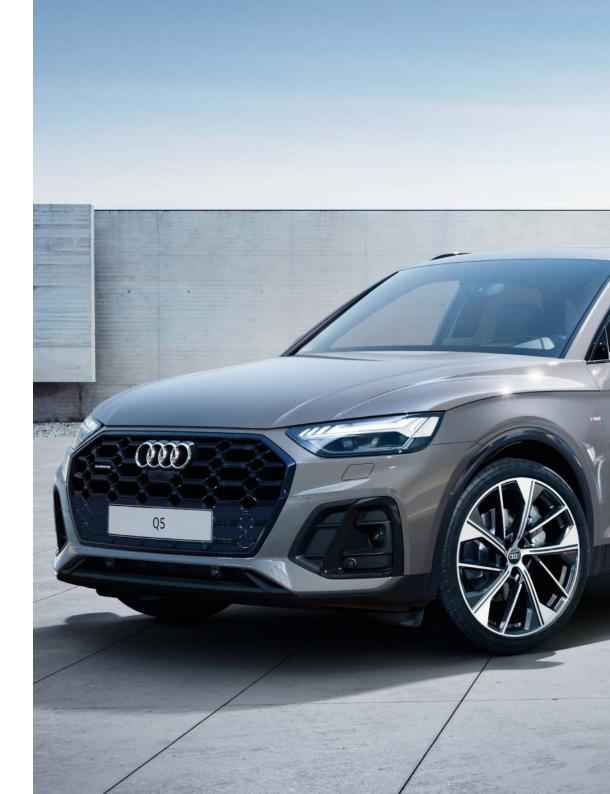

### Design that gives you goosebumps

Confident and charismatic, the fascinating design of the Audi Q5 features a beautifully sculpted front, with high air inlets, and a bold, vertically ribbed singleframe grille. From the side, the Q5's flowing line bodylines and the slight inward curvature above its door sills help accentuate the car's strong wheel arches and quattro heritage.

At the rear, trapezoid tailpipes, a diffuser with horizontal trim and a broad chrome strip, round of the Audi Q5's dynamic harmonious design.

An SUV with an emphasis on the 'S', the Audi SQ5 is a bold, visual understatement of its sporty drive and performance characteristics. It's sculpted profile and a flat wide octagonal radiator protective grille convey its self-confidence, while its newly designed door sill trims create a sense of lightness and accentuate the car's high clearance.