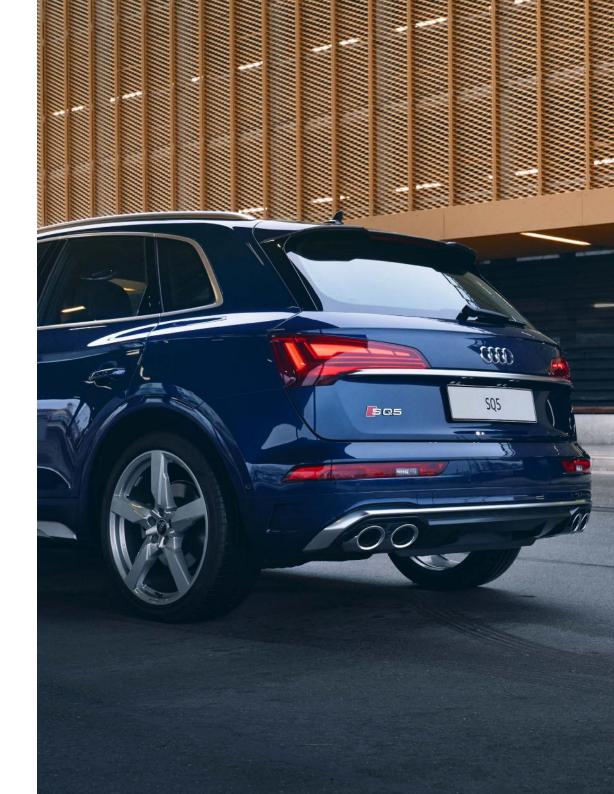

The Audi SQ5 comes equipped with a powerful 3.0 litre TFSI engine and innovative electric compressor that can deliver you from 0 to 100kmh per hour in a mere 5.4 seconds.

The SQ5 features Audi's advanced quattro all-wheel drive system with a self-locking differential, allowing the engine's power to be varied between the front and rear axle. Up to 70% of their power can be directed to the front axle, and 85% of the power to rear axle, facilitating even more traction and allowing the Audi SQ5 to confidently master a wide range of difficult driving conditions.