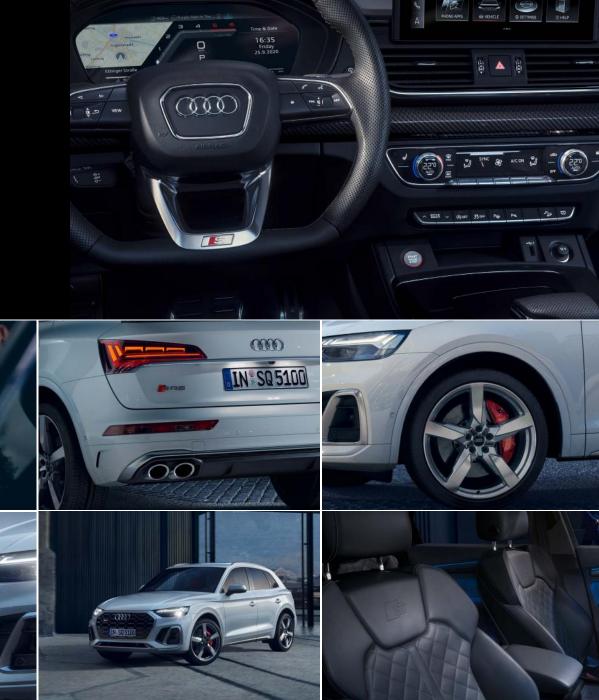

The Audi SQ5 comes equipped with a powerful 3.0 litre TFSI engine and innovative electric compressor that can deliver you from 0 to 100kmh per hour in a mere 5.4 seconds.

The SQ5 features Audi's advanced quattro all-wheel drive system with a self-locking differential, allowing the engine's power to be varied between the front and rear axle. Up to 70% of their power can be directed to the front axle, and 85% of the power to rear axle, facilitating even more traction and allowing the Audi SQ5 to confidently master a wide range of difficult driving conditions.

From the moment you enter, the interior of the Audi SQ5 proud displays it's sporting pedigree with illuminated door sill trims bearing the exclusive S logo. Inlays in brushed aluminium, contrasting stitching on the leather steering wheel and sport seats create a dynamic and elegant atmosphere. The sport seats are covered in Fine Nappa leather with rhombus pattern and are also optionally available with a pneumatic massage function.

The shift paddles on the steering wheel are in aluminium look and the pedals and footrests feature stainless steel plating for added sportiness.

## Audi SQ5 model highlights

-ano

IN SQ 5100

- Audi connect\*
- Audi virtual cockpit
- 3.0 litre TFSI engine
- Red brake callipers
- Sports front seats
- S model bumpers

\*Audi connect is not supported outside of South Africa