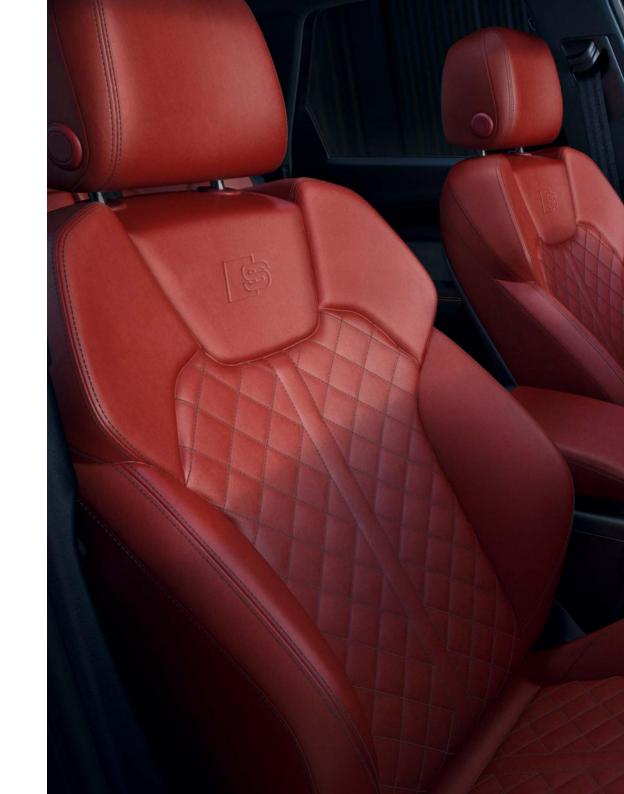

From the moment you enter, the interior of the Audi SQ5 proud displays it's sporting pedigree with illuminated door sill trims bearing the exclusive S logo. Inlays in brushed aluminium, contrasting stitching on the leather steering wheel and sport seats create a dynamic and elegant atmosphere. The sport seats are covered in Fine Nappa leather with rhombus pattern and are also optionally available with a pneumatic massage function.