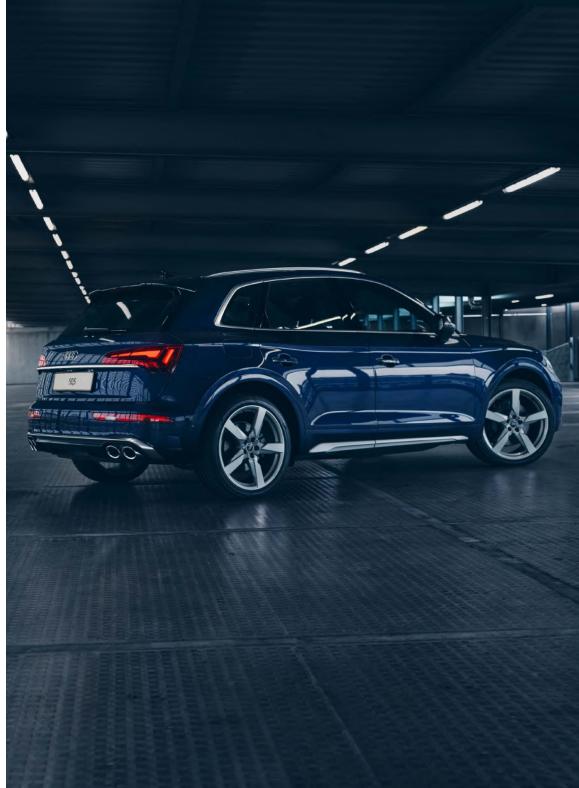

At the rear, Audi's new rear OLED lights, available as an option on the Audi Q5, can animate and change their personality depending on the driving mode selected. The rear OLEDs are equipped with proximity sensors and the OLED lights automatically activate when approached to create a large, highly visible area. Two trapezoid exhaust pipes and a diffuser with horizontal trim further accentuate these dynamic designs to leave a lasting impression.