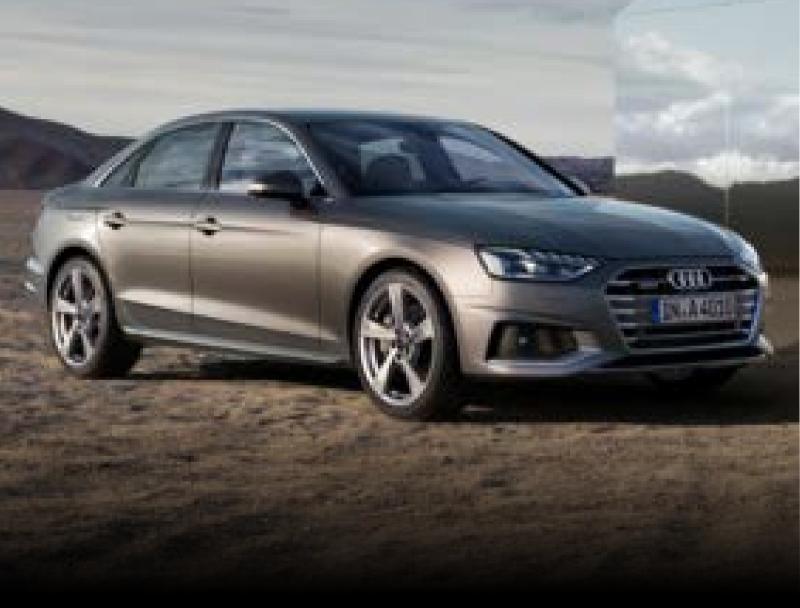

#### Design

Sporty from every angle, the new Audi A4 brings dynamic elements of Audi quattro and its design language to life with harmonious proportions, sophisticated finishes and a striking amount of emotional appeal.

#### Performance

The new Audi A4 is available with a range of engines, including two mild hybrid petrol variants and a diesel variant. The petrol-powered 35 TFSI is available with either 110 kW or 140 kW, while the diesel-powered 35 TDI can deliver 110kW of power.