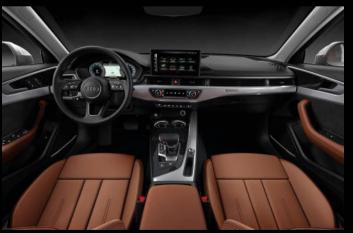

## new Audi A4 with Audi connect.

With its sporty design and exceptionally wellcrafted, interactive interior the new Audi A4 brings new levels of convenience and control to its drivers. As the first model in South Africa to be equipped with Audi connect, the Audi A4 offers a multitude of new services that can keep you safer, more connected and free to focus on the things that matter to you – like enjoying your drive.

### Product highlights

Audi connect roof module

Cruise control system with speed limiter

Audi smartphone interface

Ambient lighting package

Leather/leatherette combination