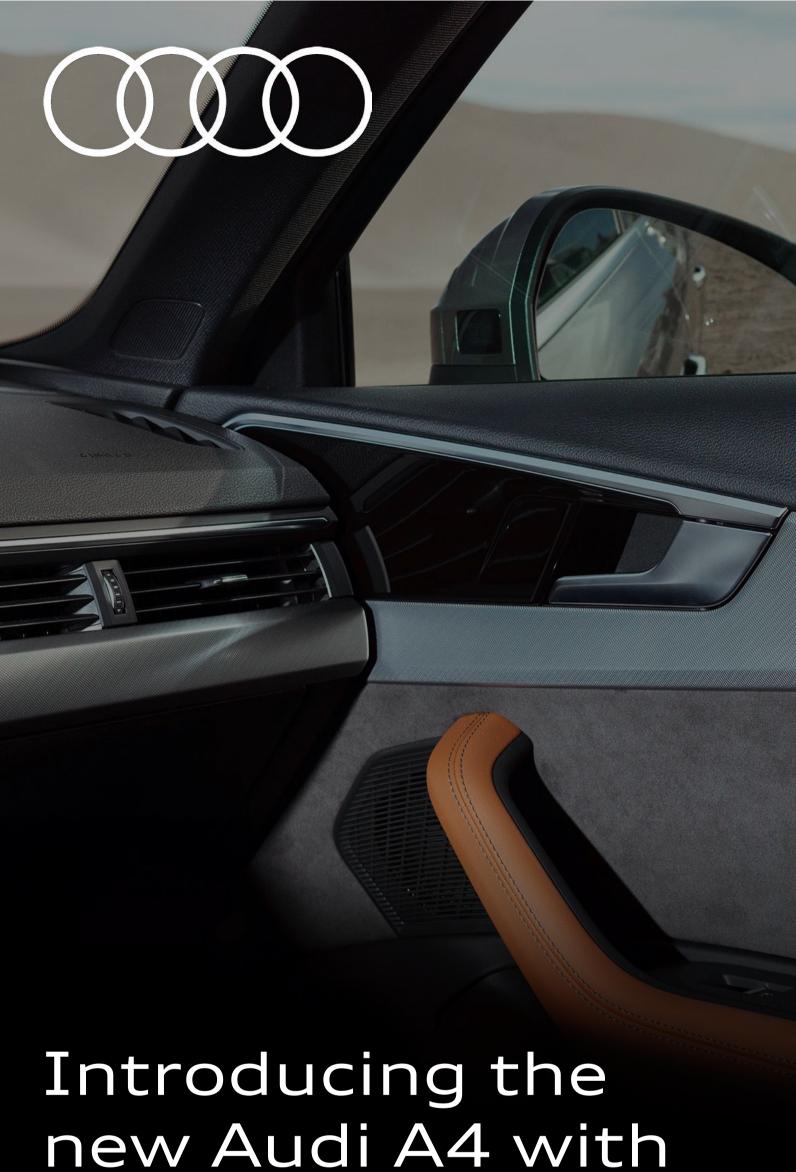

## new Audi A4 with Audi connect.

With its sporty design and exceptionally wellcrafted, interactive interior the new Audi A4 brings new levels of convenience and control to its drivers. As the first model in South Africa to be equipped with Audi connect, the Audi A4 offers a multitude of new services that can keep you safer, more connected and free to focus on the things that matter to you – like enjoying your drive.

### Product highlights

Audi connect roof module

Cruise control system with speed limiter

Audi smartphone interface

Ambient lighting package

Leather/leatherette combination