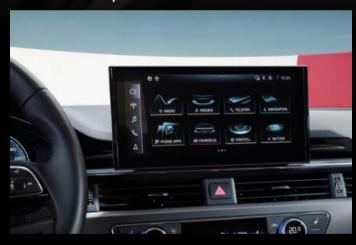

# Audi connect. Forward thinking. On the go.

By harnessing the power of an onboard mobile connection, the Audi connect allows you to enjoy a compelling range of enhanced safety, security, navigation and infotainment features.

Car Finder

Emergency Call

Speed Alert

Audi Service Request

Parking Information