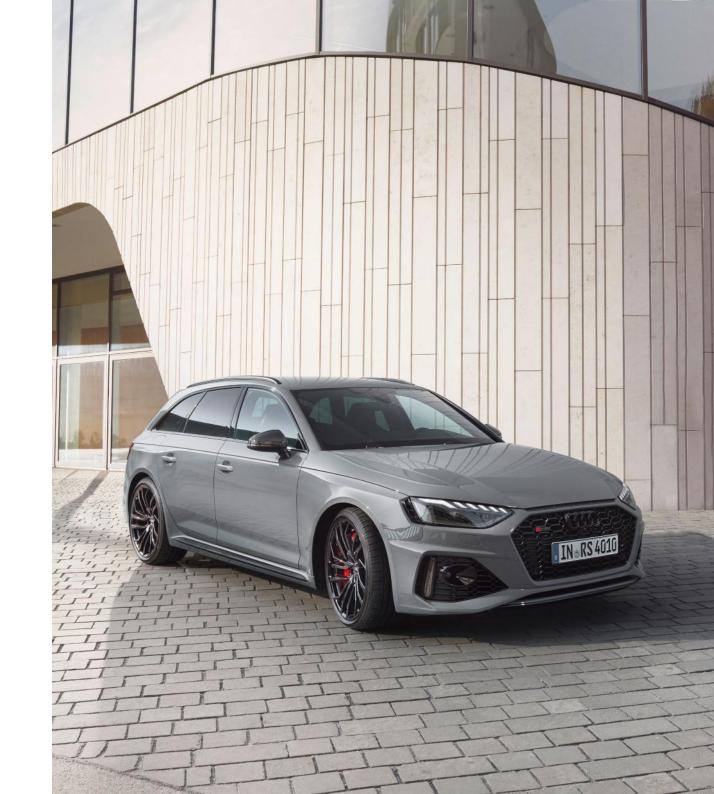

### Designed to be noticed

Few cars can offer the new Audi RS 4 Avant's blend of muscular design, provocative speed and family-friendly practicality.

From the front, an aggressive bumper, large air-inlets and honeycomb grille underline the RS 4's sports DNA.

The sideview is dominated by a forward flowing, distinctly Avant bodyline and muscular wheel arches. At the rear, the twin outlets of the RS sport exhausts and an understated roof-edge spoiler add exceptional finish and detailing to this powerful all-rounder.