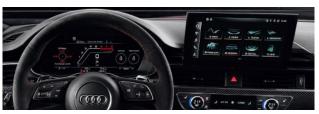

# Sitting has never been so moving

Equipped with the Audi virtual cockpit as standard, the new Audi RS 4 Avant's interior continues its blend of sporty performance and practical excellence. Its Fine Nappa leather RS sports seats are easy to adjust to your best driving position, while its thundering Bang & Olufsen with 3D sound-system and smartphone interface help the kilometres fly by regardless of your speed.

#### Now with added mobile intelligence

The new Audi RS 4 Avant includes the full suite of Audi connect technology as part of its standard specification, giving you a host of easy-to-use navigation, infotainment and safety and security features.

#### **Enhanced navigation** and infotainment

Discover the best route to your destination or explore your favourite music, social media or news and weather services, without interrupting your drive.

Audi connect is not supported outside of South Africa