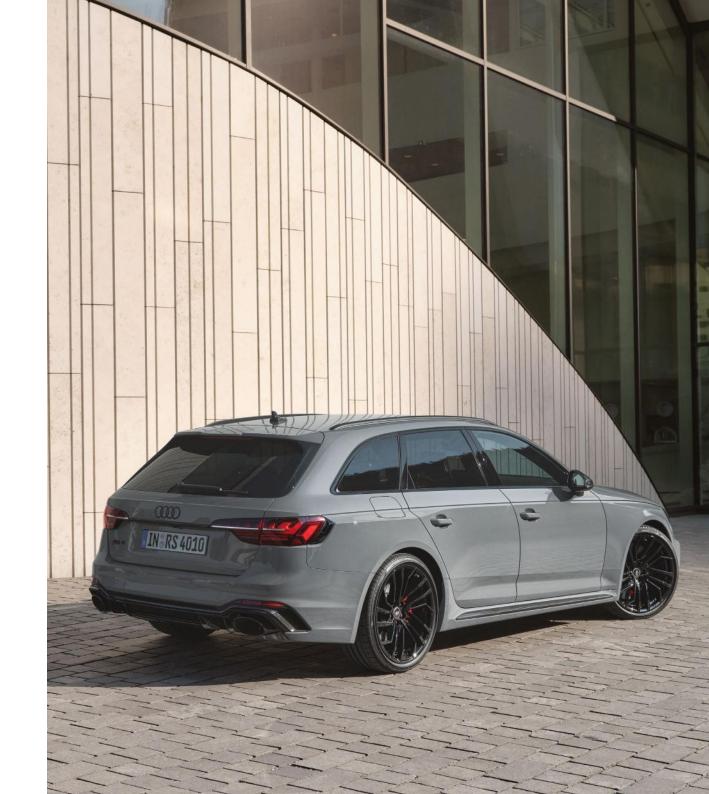

### Designed to be noticed

Few cars can offer the new Audi RS 4 Avant's blend of muscular design, provocative speed and family-friendly practicality.

From the front, an aggressive bumper, large air-inlets and honeycomb grille underline the RS 4's sports DNA.

The sideview is dominated by a forward flowing, distinctly Avant bodyline and muscular wheel arches. At the rear, the twin outlets of the RS sport exhausts and an understated roof-edge spoiler add exceptional finish and detailing to this powerful all-rounder.