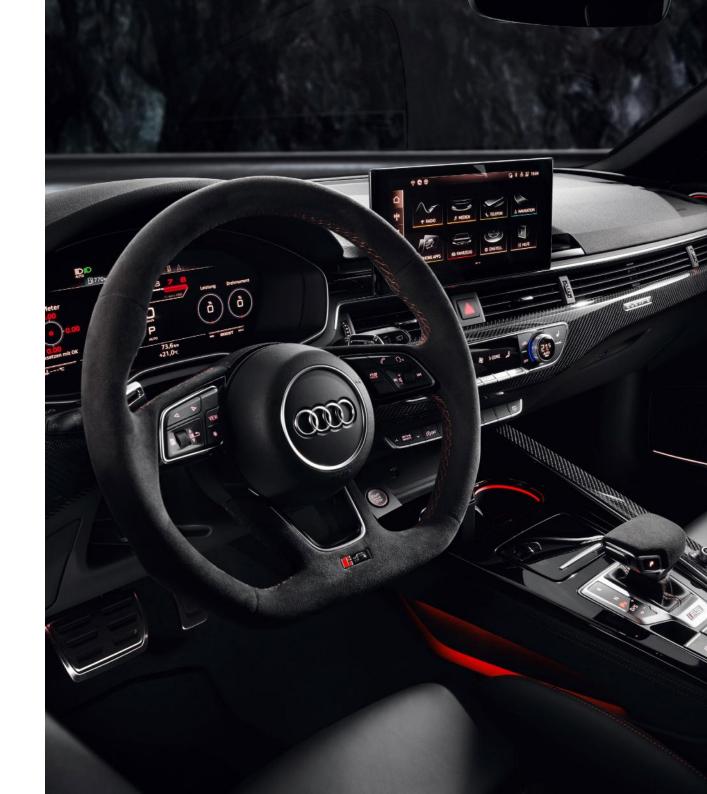

# Sitting has never been so moving

Equipped with the Audi virtual cockpit as standard, the new Audi RS 4 Avant's interior continues its blend of sporty performance and practical excellence. Its Fine Nappa leather RS sports seats are easy to adjust to your best driving position, while its thundering Bang & Olufsen with 3D sound-system and smartphone interface help the kilometres fly by regardless of your speed.

Massage seats with lumbar support

RS sports suspension

Bang & Olufsen with 3D sound

RS sport exhausts

Audi connect