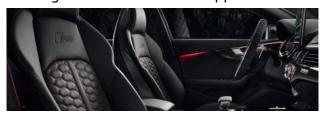

# Sitting has never been so moving

Equipped with the Audi virtual cockpit as standard, the new Audi RS 4 Avant's interior continues its blend of sporty performance and practical excellence. Its Fine Nappa leather RS sports seats are easy to adjust to your best driving position, while its thundering Bang & Olufsen with 3D sound-system and smartphone interface help the kilometres fly by regardless of your speed.

Massage seats with lumbar support

RS sports suspension

Bang & Olufsen with 3D sound

RS sport exhausts

Audi connect