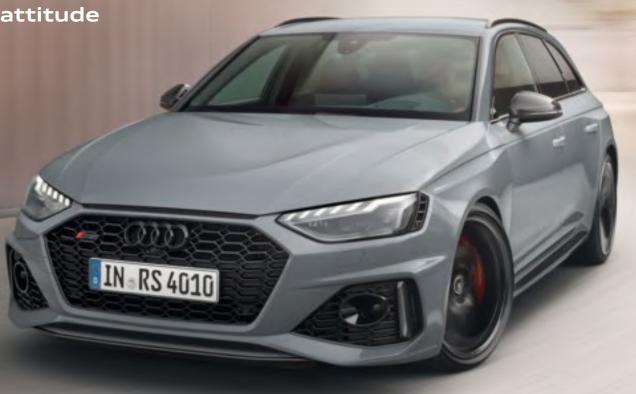

## Make every route a shortcut.

The new Audi RS 4 Avant

Performance is an attitude

Audi Vorsprung durch Technik

### Performance is an attitude

As practical as it is fast, the new Audi RS 4 Avant offers an intoxicating mix of performance, eye-catching design and everyday useability.

Shaped by its distinctive Avant side profile, the RS 4 Avant offers ample boot space and easy adventure. Its exceptional quattro all-wheel drive and RS sports suspension make it nimble and well-suited to a large range of driving surfaces.

### Designed to be noticed

Few cars can offer the new Audi RS 4 Avant's blend of muscular design, provocative speed and family-friendly practicality.

From the front, an aggressive bumper, large air-inlets and honeycomb grille underline the RS 4's sports DNA.

The sideview is dominated by a forward flowing, distinctly Avant bodyline and muscular wheel arches. At the rear, the twin outlets of the RS sport exhausts and an understated roof-edge spoiler add exceptional finish and detailing to this powerful all-rounder.