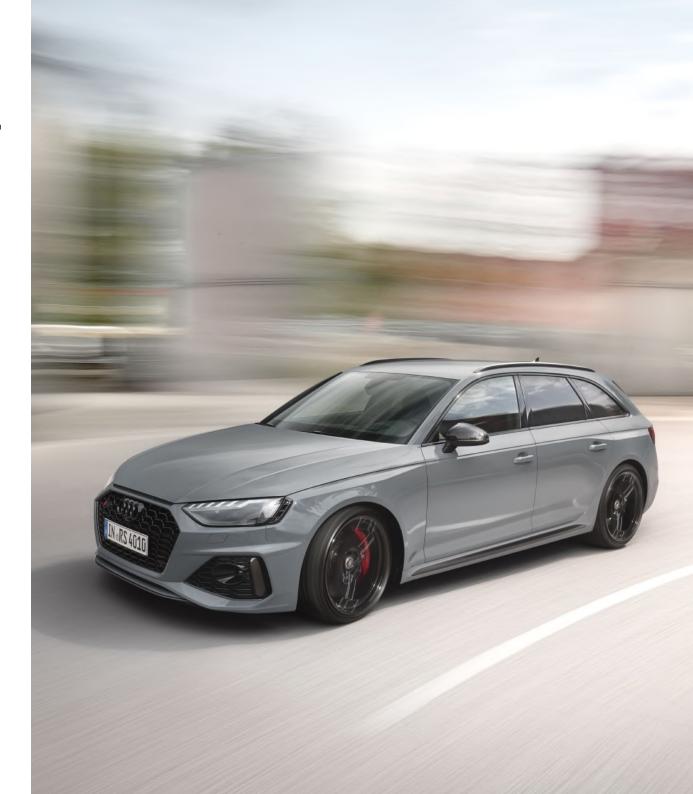

This addictive blend of performance and pragmatism not only makes the new RS 4 Avant one of the best all-round performers money can buy, its dynamic driving experience will make any trip you take feel like the fastest possible route to your destination.

## Power, whenever and wherever you need it

Born out of the RS 4 Avant's legendary 2.9 litre V6 engine, this powerful performer is lighter, more efficient and lower in emissions. Meticulous re-engineering has raised its power output to 331 kW, allowing the RS 4 Avant to accelerate from zero to 100 km/h in a trifling 4.1 seconds.

This power flows to the quattro permanent all-wheel drive via a sporty eight-speed tiptronic gearbox, where the RS sports suspension can distribute it to the wheels with the best traction, allowing you to slice through even the most awkward of corners with crushing agility.