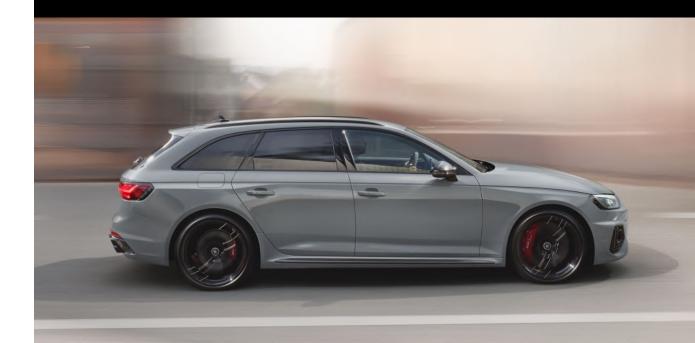

## Power, whenever and wherever you need it

Born out of the RS 4 Avant's legendary 2.9 litre V6 engine, this powerful performer is lighter, more efficient and lower in emissions. Meticulous re-engineering has raised its power output to 331 kW, allowing the RS 4 Avant to accelerate from zero to 100 km/h in a trifling 4.1 seconds.

This power flows to the quattro permanent all-wheel drive via a sporty eight-speed tiptronic gearbox, where the RS sports suspension can distribute it to the wheels with the best traction, allowing you to slice through even the most awkward of corners with crushing agility.